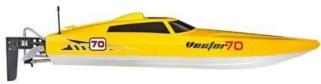

## **Specifications**

\*Color:Yellow

\*Material:ABS high rigidity \*Product size: 70\*18 cm

\*Frequency: 2.4G

\*Configuration :2.4 G brushless RTR \*Launch: 2.4G 2-CH surface Radio

\*Receiver:Combine Rx

\*Servo: 40g \* 1 pc Waterproof \*Function: Forward,Backward \*Playing time: Approx 7 minutes