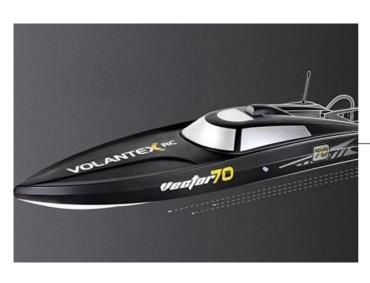

## **Highlights**

\*Waterproof function

\* High Level Racing cooled Model Aircraft Toys

\* RTR with the Remote Controller, Battery

## **Specifications**

\*Color:Yellow

\*Material:ABS high rigidity \*Product size: 70\*18 cm

\*Frequency: 2.4G

\*Configuration :2.4 G brushless RTR \*Launch: 2.4G 2-CH surface Radio

\*Receiver:Combine Rx

\*Servo: 40g \* 1 pc Waterproof \*Function: Forward,Backward \*Playing time: Approx 7 minutes