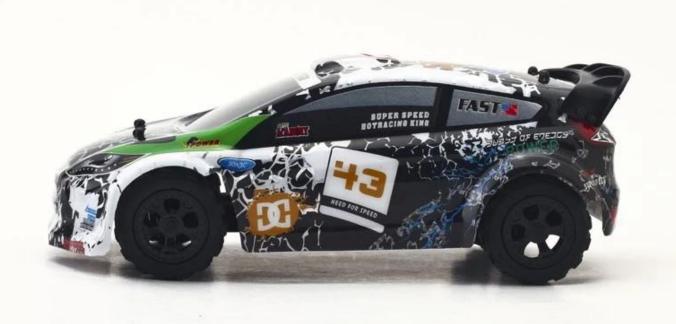

## **Specifications**

\* Material: ABS \* Color: Red|Black \* Scale: 1:24

\* Dimensions: 16.3×8.1×6.1 CM

\* Channels: 4 Channels

\* Remote Control Frequency: 2.4GHz

\* Function: Forward/Backward/Turn Left/Turn Right