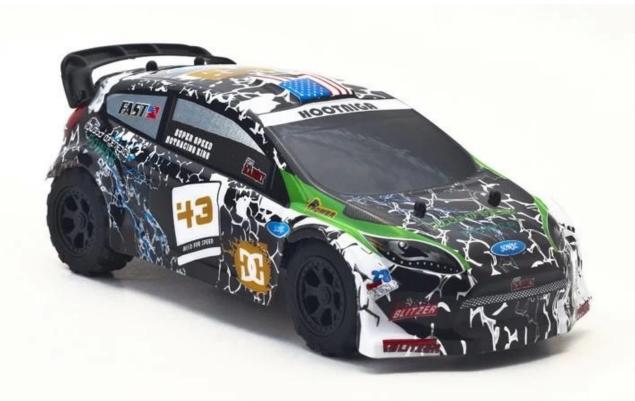

## **Specifications**

\* Material: ABS \* Color: Red|Black \* Scale: 1:24

\* Dimensions: 16.3×8.1×6.1 CM

\* Channels: 4 Channels

\* Remote Control Frequency: 2.4GHz

\* Function: Forward/Backward/Turn Left/Turn Right