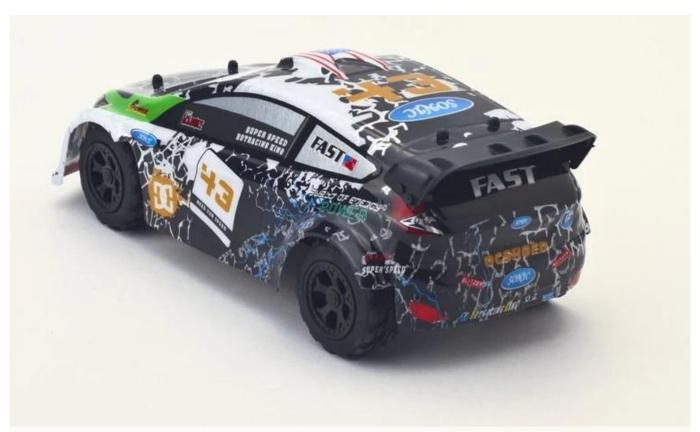

## **Specifications**

\* Material: ABS \* Color: Red|Black \* Scale: 1:24

\* Dimensions: 16.3×8.1×6.1 CM

\* Channels: 4 Channels

\* Remote Control Frequency: 2.4GHz

\* Function: Forward/Backward/Turn Left/Turn Right