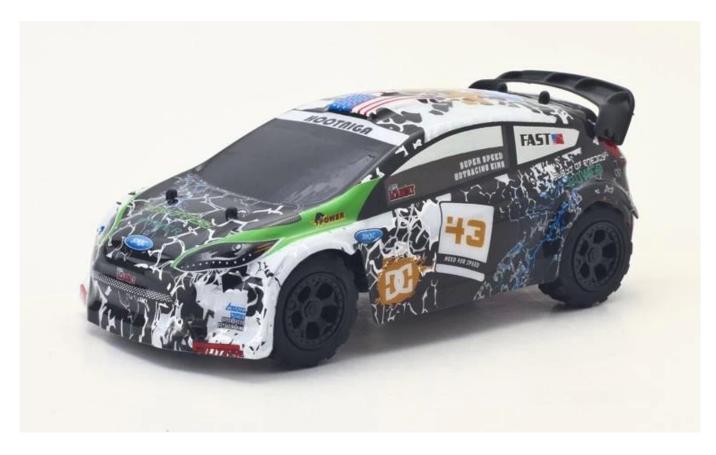

## **Specifications**

\* Material: ABS \* Color: Red|Black \* Scale: 1:24

\* Dimensions: 16.3×8.1×6.1 CM

\* Channels: 4 Channels

\* Remote Control Frequency: 2.4GHz

\* Function: Forward/Backward/Turn Left/Turn Right