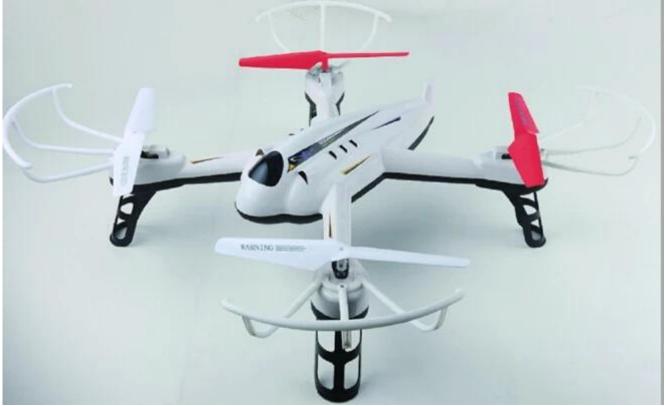

## **Specifications**

- \* Material: ABS
- \* Color:White
- \* Quadcopter Size:48\*48\*12cm
- \* Channels: 4 Channels
- \* Function: Up/Down,Forward/Backward ,Left/Right,Leftward flight/Rightward
- flight,360°flips&rolls,Camera,Wifi Control
- \* Gyroscope: Yes
- \* Remote Control frequency: 2.4GHz
- \* Remote Control Range: Approx 40-50metres
- \* Power Battery :7.4V 850mAh Li-ion battery
- \* Battery of Controller: 6 x 1.5V AA batteries (not included)
- \* Charging Time: Approx 120minutes
- \* Working Time: Approx 5-7 minutes
- \* Camera Piexl: 1.0MP
- \* Suitable ages: Above 14 Years old