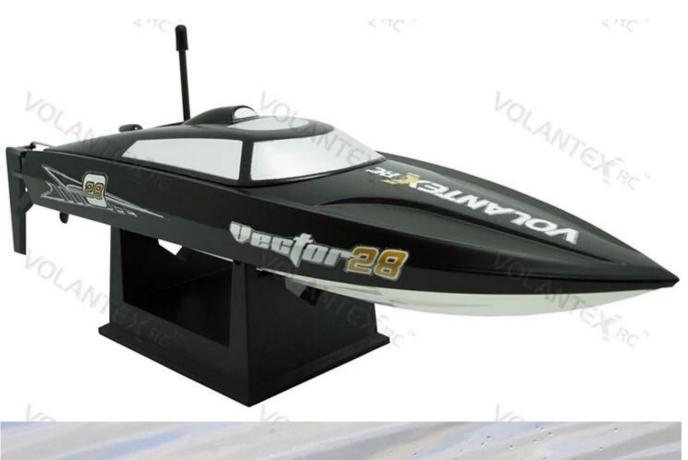

## **Specifications**

\*Color:Yellow /Black/Red \*Material:ABS high rigidity \*Product size: 27.25\*7.25 cm

\*Frequency: 2.4G

\*Configuration :2.4 G brush RTR

\*Launch: 2.4G TX
\*Receiver:Combine Rx

\*Servo: 9g \* 1 pc Waterproof

\*Motor: 180A Brush water cooled

\*Speed: 27 km/h

\* Charger: Charging Cable

\* Suitable ages: Above 14 Years old