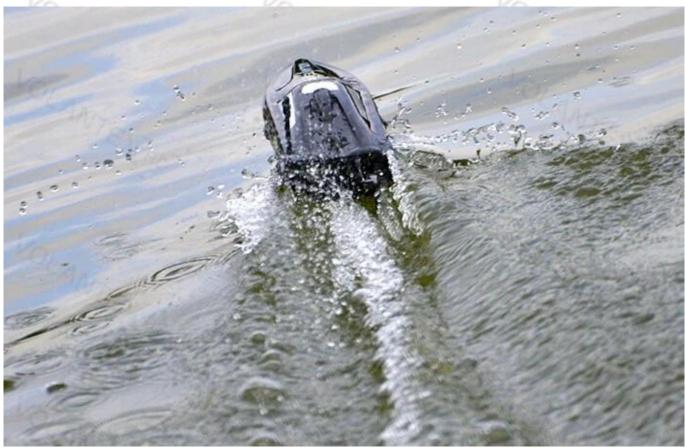

\*Function: Forward, Stop, Turn left, Turn Right

\*Playing time: Approx 10 minutes

\*Controlling distance: Approx 80 meters

\*Charing time : Approx 2 Hours

\*Battery for Boat: 7.4V 360mAh Li-ion Battery Pack

\*Motor: 180A Brush water cooled

\*Speed: 27 km/h

\* Charger: Charging Cable

\* Suitable ages: Above 14 Years old