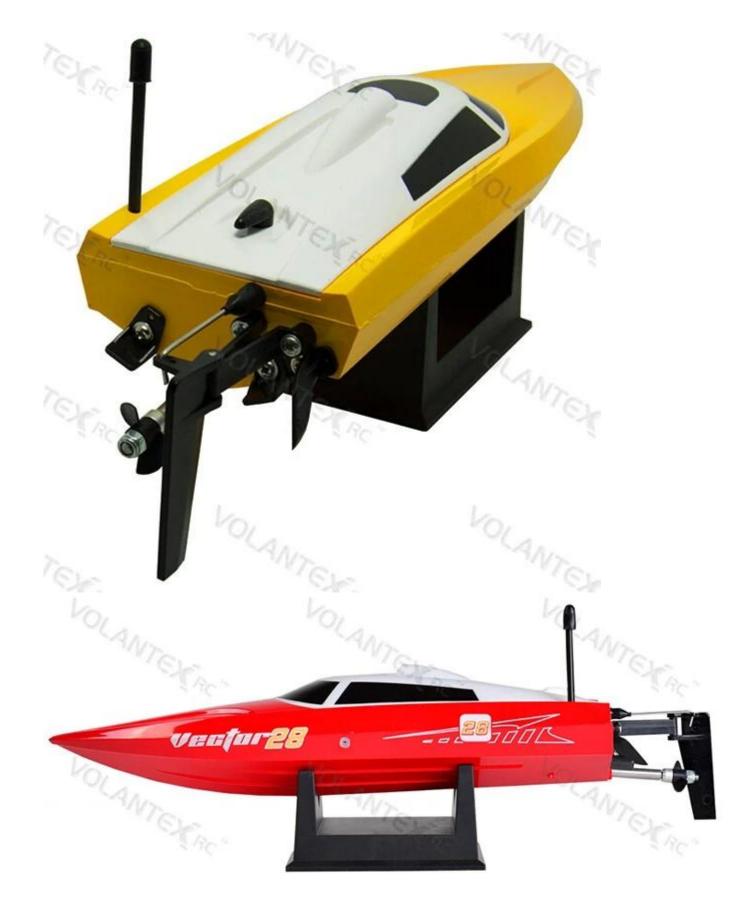

## **Specifications**

\*Color:Yellow /Black/Red \*Material:ABS high rigidity \*Product size: 27.25\*7.25 cm

\*Frequency: 2.4G

\*Configuration :2.4 G brush RTR

\*Launch: 2.4G TX
\*Receiver:Combine Rx

\*Servo: 9g \* 1 pc Waterproof