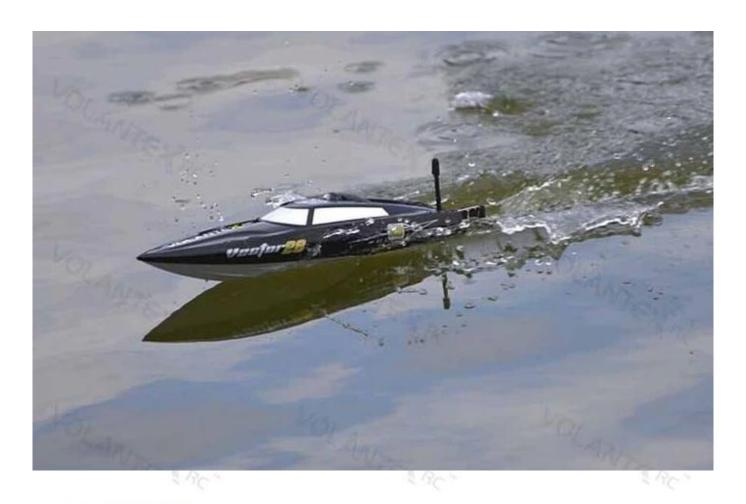

\*Function: Forward, Stop, Turn left, Turn Right

\*Playing time: Approx 10 minutes

\*Controlling distance: Approx 80 meters

\*Charing time : Approx 2 Hours

\*Battery for Boat: 7.4V 360mAh Li-ion Battery Pack

\*Motor: 180A Brush water cooled

\*Speed: 27 km/h

\* Charger: Charging Cable

\* Suitable ages: Above 14 Years old