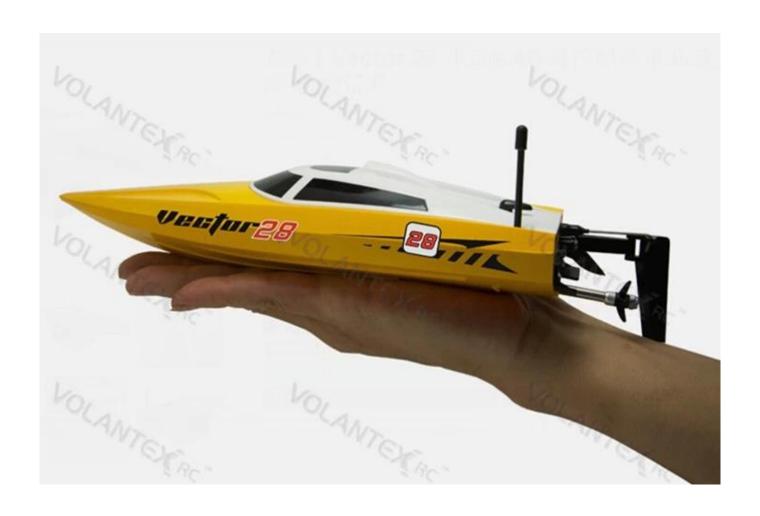

## **Specifications**

\*Color:Yellow /Black/Red \*Material:ABS high rigidity \*Product size: 27.25\*7.25 cm

\*Frequency: 2.4G

\*Configuration :2.4 G brush RTR

\*Launch: 2.4G TX
\*Receiver:Combine Rx

\*Servo: 9g \* 1 pc Waterproof