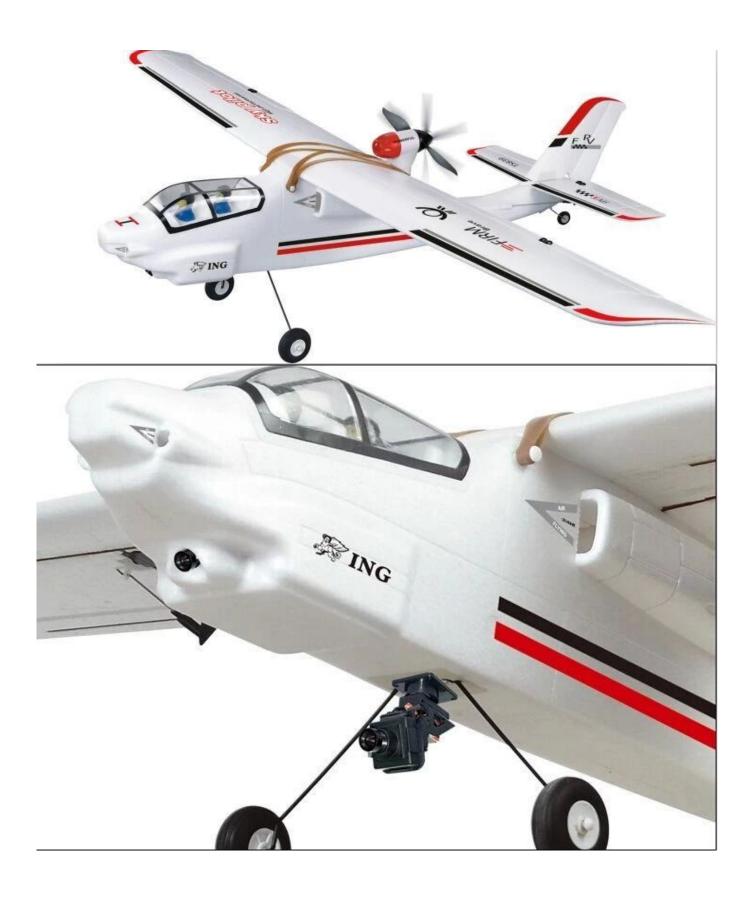

## **Highlights**

- \* The RC airplane for our newly developed a FPV exercise plane. It's a set fixed -wing traing and FPV plane. The fuselage design reserved to install DVR/Camera/Other equipment.
- \*It's easy to have fun aerial experience installion /quickly assembled & disassembled/easy to transport and storage.

## **Specifications**

\* Material: EPO \* Color:White

\*Airplane Size: 92.5x130cm

\* Tx. : 2.4G 4-CH \*Rx.:2.4G 4-CH \*Servo:9g\*4pcs

\*Motor:Brushless 2815/1200KV

\*ESC:Brushless ESC 20A

\*Battery:11.1V 1800mAh 20C Li-po