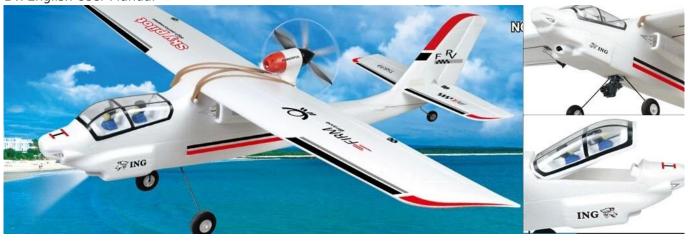

## **Highlights**

- \* The RC airplane for our newly developed a FPV exercise plane. It's a set fixed -wing traing and FPV plane. The fuselage design reserved to install DVR/Camera/Other equipment.
- \*It's easy to have fun aerial experience installion /quickly assembled & disassembled/easy to transport and storage.

## **Specifications**

\* Material: EPO \* Color:White

\*Airplane Size: 92.5x130cm

\* Tx. : 2.4G 4-CH \*Rx.:2.4G 4-CH \*Servo:9g\*4pcs

\*Motor:Brushless 2815/1200KV

\*ESC:Brushless ESC 20A

\*Battery:11.1V 1800mAh 20C Li-po