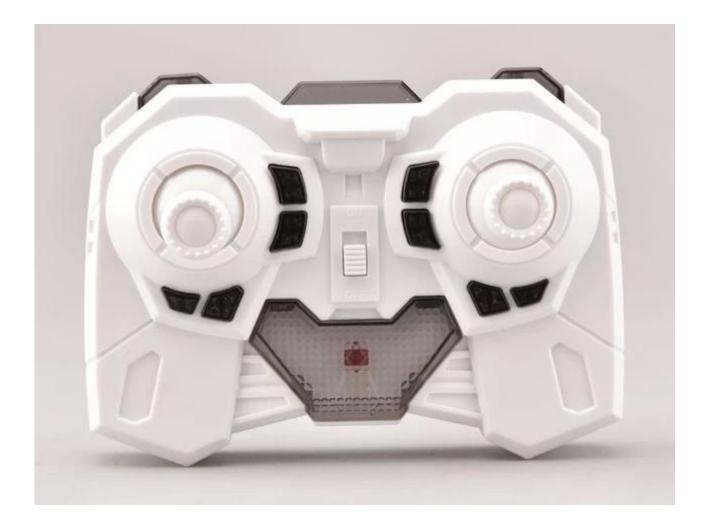

## **Specifications**

Brand name: SD Item No.:1332C Item name: 2.4G 6 axis gyro SKY PHANTOM 1332 rc Helicopter 4CH 3D flips rc drone with 0.3MP camera rc quadcopter Frequency: 2.4G Channel: 4CH Gyro: 6 axis Material: ABS Quadcopter Size:28\*28\*8CM Package Size: 29\*29\*12 CM Color:White Function:Upside down flight,Left/Right,Forward/Backward/Side flight 360° flips & rolls, hover, hand throw, Camera, Wifi Camera, FPV real -time \*Battery for quadcopter: 3.7V 300mAh Li-poly Rechargeable battery \*Charging time: About 60 minutes \*Flying time: About 5 minutes \*Controlling distance: About 50 meters \*Battery for controller: 4 x 1.5V"AA"batteries (Not included) \*Certificate:CE EN71 ASTM 6PH ROHS

## **Package Content**

1 x <u>RC Quadcopter</u> 1 x 2.4G transmitter 1 x 3.7V 300mah Battery 1 x USB charging cable 4 x spare blades 1 x User Manual