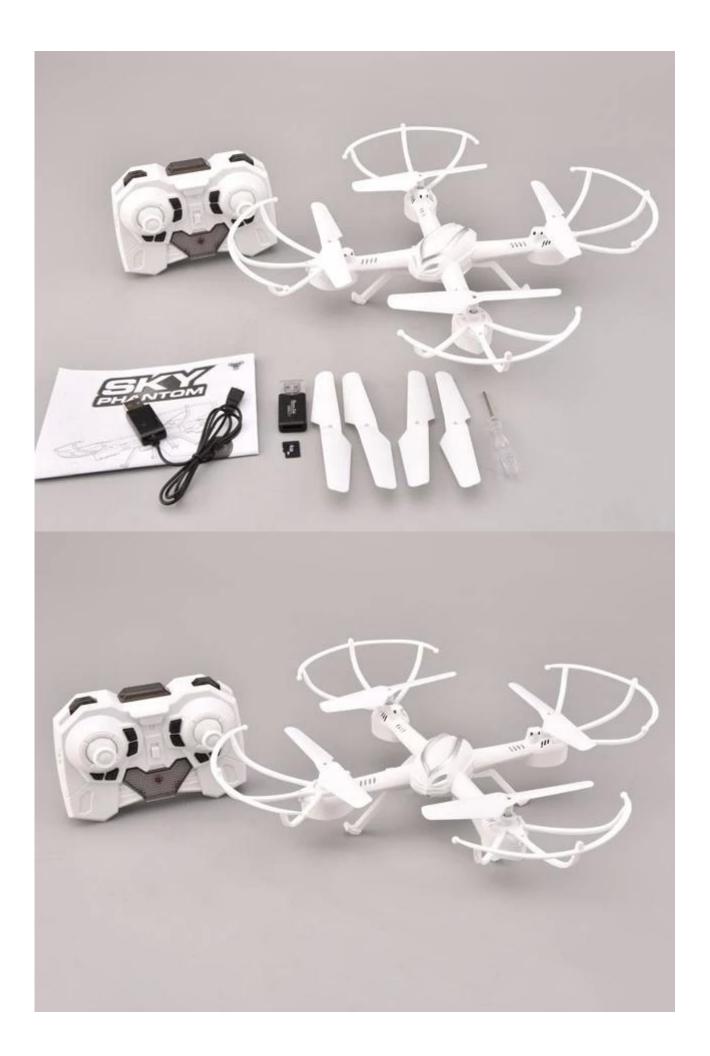

## **Package Content**

1 x <u>RC Quadcopter</u> 1 x 2.4G transmitter 1 x 3.7V 300mah Battery 1 x USB charging cable 4 x spare blades 1 x User Manual