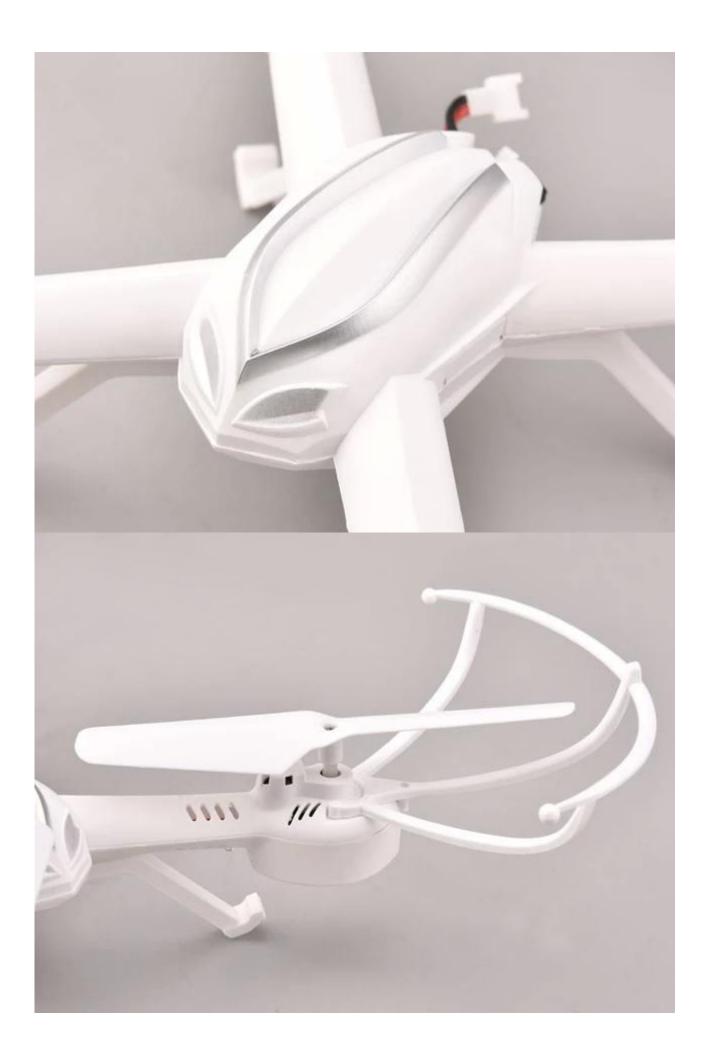

## **Specifications**

Brand name: SD Item No.:1332C Item name: 2.4G 6 axis gyro SKY PHANTOM 1332 rc Helicopter 4CH 3D flips rc drone with 0.3MP camera rc quadcopter Frequency: 2.4G Channel: 4CH Gyro: 6 axis Material: ABS Quadcopter Size:28\*28\*8CM Package Size: 29\*29\*12 CM Color:White Function:Upside down flight,Left/Right,Forward/Backward/Side flight 360° flips & rolls, hover, hand throw, Camera, Wifi Camera, FPV real -time \*Battery for quadcopter: 3.7V 300mAh Li-poly Rechargeable battery \*Charging time: About 60 minutes \*Flying time: About 5 minutes \*Controlling distance: About 50 meters \*Battery for controller: 4 x 1.5V"AA"batteries (Not included) \*Certificate:CE EN71 ASTM 6PH ROHS

## **Package Content**

1 x <u>RC Quadcopter</u> 1 x 2.4G transmitter 1 x 3.7V 300mah Battery 1 x USB charging cable 4 x spare blades 1 x User Manual