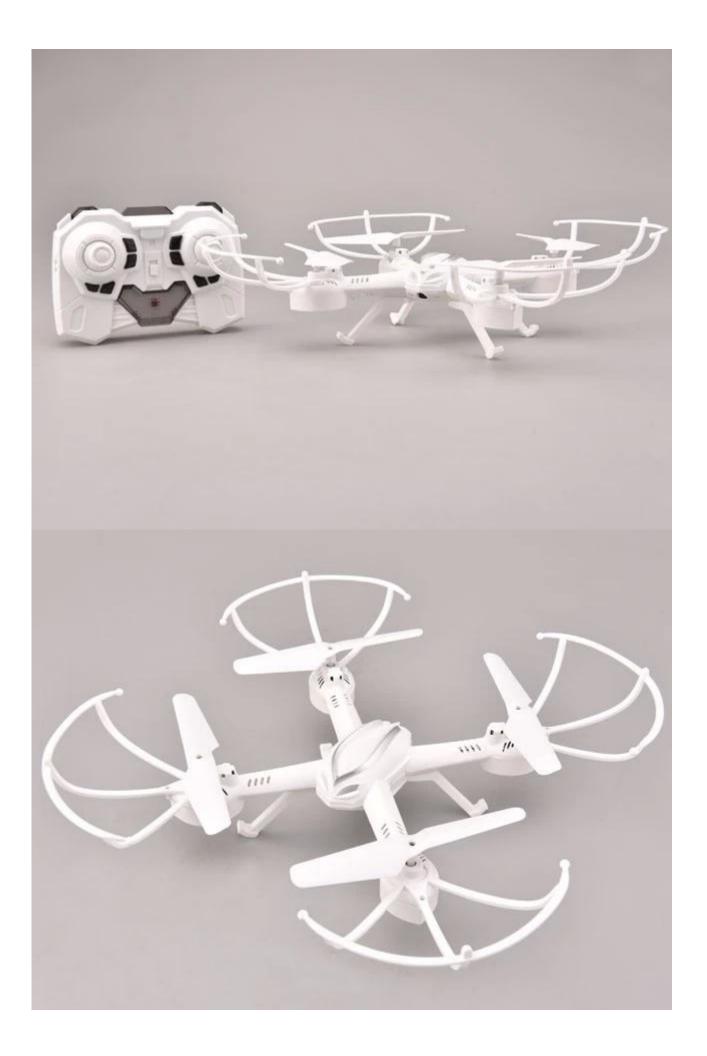

## **Specifications**

Brand name: SD Item No.:1332C Item name: 2.4G 6 axis gyro SKY PHANTOM 1332 rc Helicopter 4CH 3D flips rc drone with 0.3MP camera rc quadcopter Frequency: 2.4G Channel: 4CH Gyro: 6 axis Material: ABS Quadcopter Size:28\*28\*8CM Package Size: 29\*29\*12 CM Color:White Function:Upside down flight,Left/Right,Forward/Backward/Side flight 360° flips & rolls, hover, hand throw, Camera, Wifi Camera, FPV real -time \*Battery for quadcopter: 3.7V 300mAh Li-poly Rechargeable battery \*Charging time: About 60 minutes \*Flying time: About 5 minutes \*Controlling distance: About 50 meters \*Battery for controller: 4 x 1.5V"AA"batteries (Not included) \*Certificate:CE EN71 ASTM 6PH ROHS