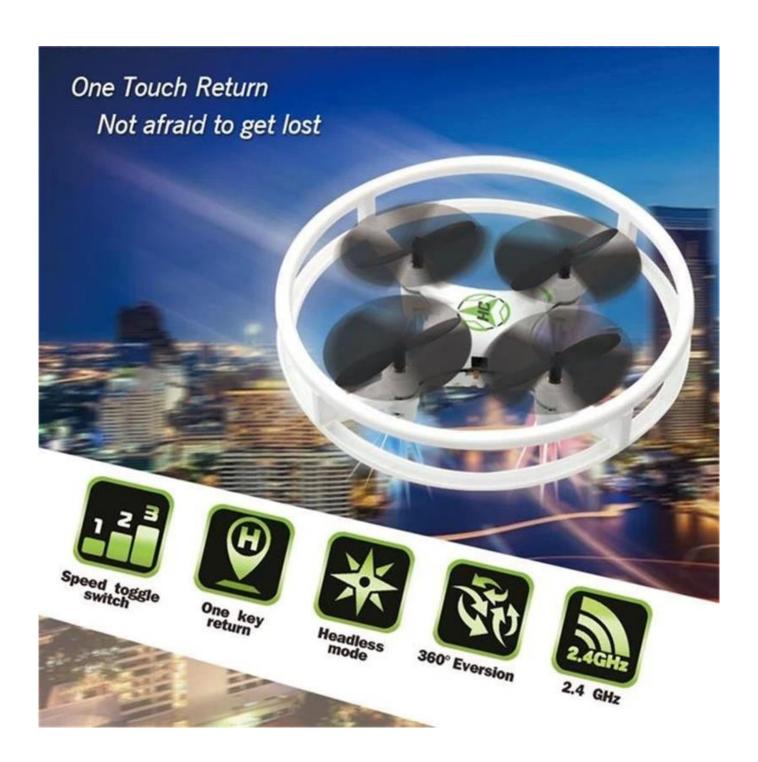

## **Highlights**

Automatic obstacle avoidance function

With high hold mode can set hight.

Headless mode, 360 roll.

One key to return function makes it easily to find the way home.

6-Axis gyro quad-rotorcraft flight, strong stability,can easily implement various flight movements, stronger wind resistance, easier to control.

Mode, Auto-return

Package Content

1\* Drone

1\* Transmitter

1\* 3.7V 180mAh Li-Po Battery

1\* USB Charging Cable

1\* Screwdriver

4\* Blade