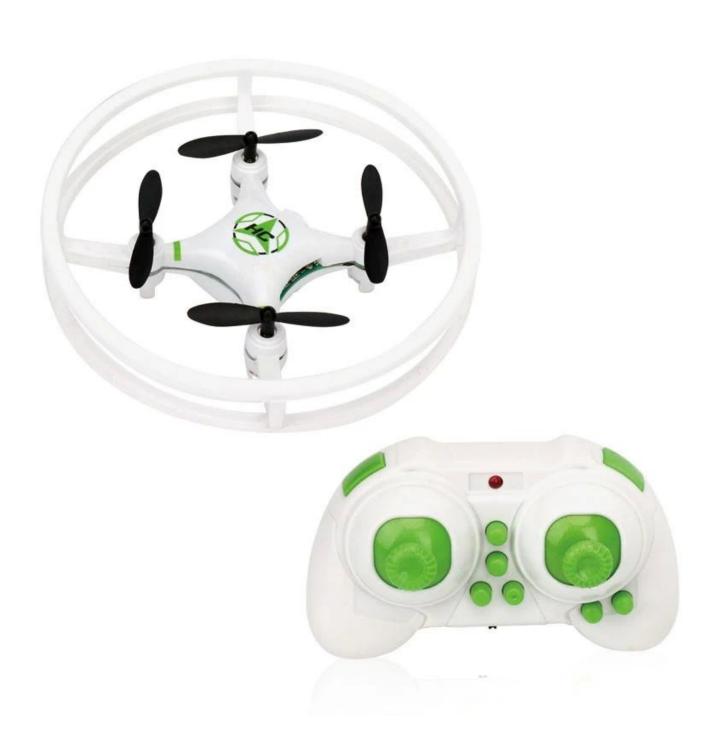

## **Specifications**

Type: Quadcopter

Built-in Gyro: 6 Axis Gyro

Material: Plastic Kit Types: RTF

Age: Above 14 years old

Remote Control: 2.4GHz Remote Control

Speed Mode:Low/Midium/High

Channel: 4-Channels

Mode: Mode 2 (Left Hand Throttle) Detailed Control Distance: 60-80m

Transmitter Power: Built-in rechargeable battery Model Power: 1 x Lithium battery(included)
Battery for Drone: 3.7V180 mAh(Included)

Battery for Controller:2\* AAA Battery(Not Included)