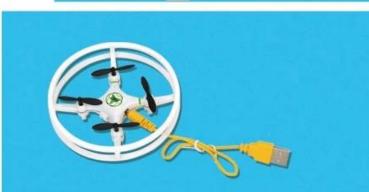

Mode, Auto-return

Package Content

1\* Drone

1\* Transmitter

1\* 3.7V 180mAh Li-Po Battery

1\* USB Charging Cable

1\* Screwdriver

4\* Blade