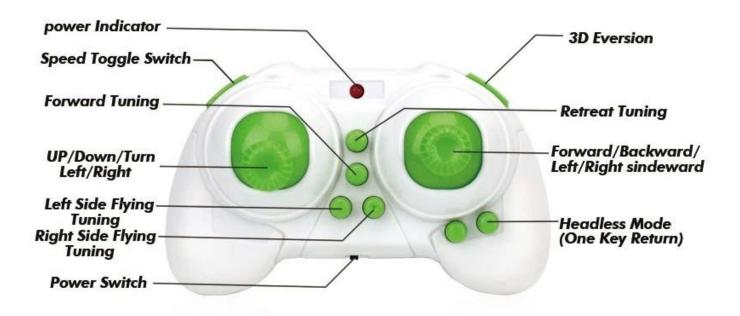

4 years old

Remote Control: 2.4GHz Remote Control

Speed Mode:Low/Midium/High

Channel: 4-Channels

Mode: Mode 2 (Left Hand Throttle) Detailed Control Distance: 60-80m

Transmitter Power: Built-in rechargeable battery Model Power: 1 x Lithium battery(included)
Battery for Drone: 3.7V180 mAh(Included)

Battery for Controller:2\* AAA Battery(Not Included)

Flying Time: 5-7mins

Charging Time (h): about 50 minutes Product size (L x W x H): 9.8\*9.8\*2.7 cm Package size (L x W x H): 16.5\*6\*21 cm

Functions: Up/Down,Forward/Backward ,Left/Right,Leftward flight/Rightward flight,Flips&rolls,Headless

Mode, Auto-return

Package Content

1\* Drone

1\* Transmitter

1\* 3.7V 180mAh Li-Po Battery

1\* USB Charging Cable

1\* Screwdriver

4\* Blade











## **Detail Description**