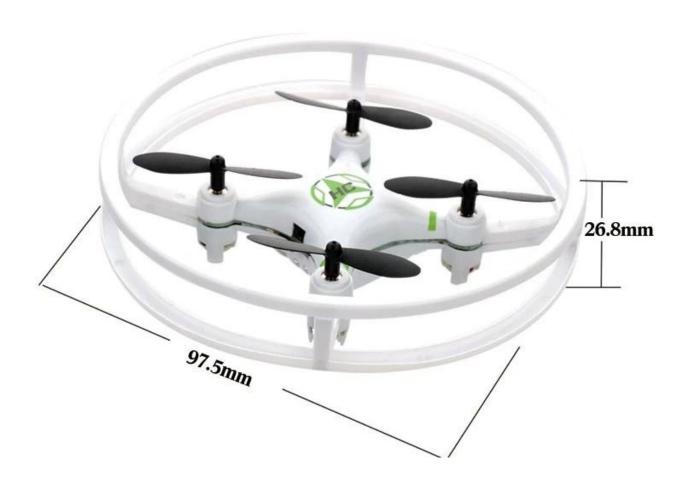

Flying Time: 5-7mins

Charging Time (h): about 50 minutes Product size (L x W x H): 9.8\*9.8\*2.7 cm Package size (L x W x H): 16.5\*6\*21 cm

Functions: Up/Down,Forward/Backward ,Left/Right,Leftward flight/Rightward flight,Flips&rolls,Headless