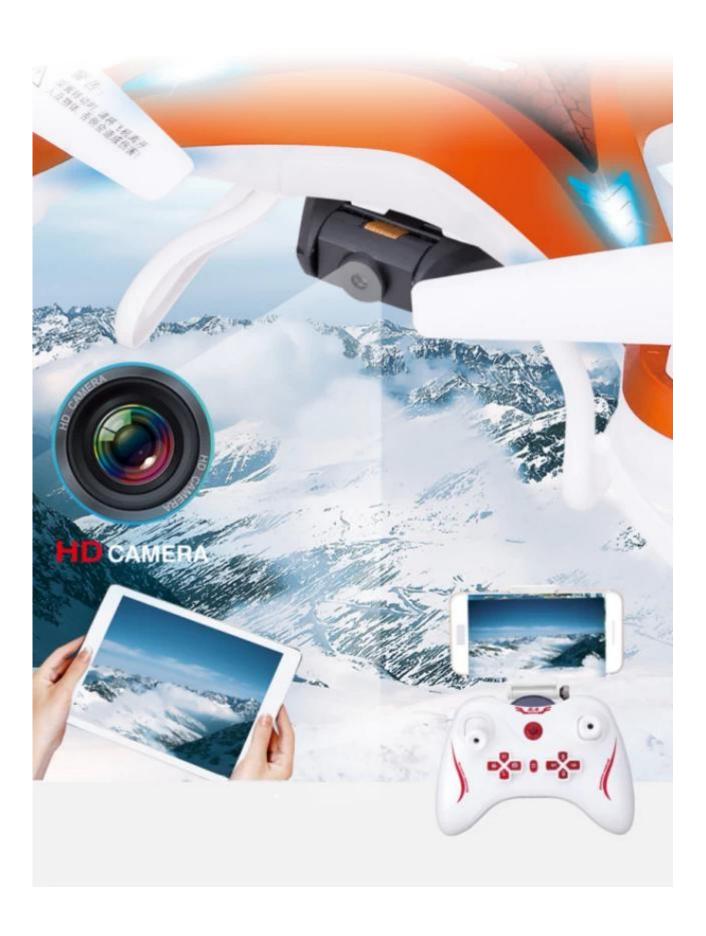

## **Highlights**

- \*Wifi Control
- \*4 channel, go up and down, forward and backward, turn right and left, sideward flight, 360 degree eversion
- \*Built-in 6 Axis, stronger wind resistance and more stable, for both indoor and outdoor flight
- \*Equipped with protective frame to reduce damages due to crash
- \*Wiht colorful LED light, can flight in the dark at night

## **Specifications**

- \*Function: Up/Down, Left/Right, Forward/Backward, Leftward flying/Rightward flying, \*Suspension,360°flips
- , Camera, WIFI REAL-TIME
- \*Battery for copter: 3.7V 380mAh Li-Po battery(included)
- \*Flying time:8-10minutes
- \*Controlling distance: 100meters
- \*Battery for controller: 4XAA batteries (not included)
- \*Copter size: 21.5\*21.5\*6cm \*Color box size: 36\*25.5\*7.5cm \*Carton size: 75.5\*33.5\*82CM

## **Package Content**

- 1 x RC Quadcopter with 0.3 MP Camera
- 1 x Remote Controller
- 1 x Power Cable
- 1 x USB Data Cable
- 1 x 4 GB Memory Card
- 4 x Protection Ring
- 8 x Propellers
- 1 x 3.7V 380mAh Battery
- 1 x English User Manual