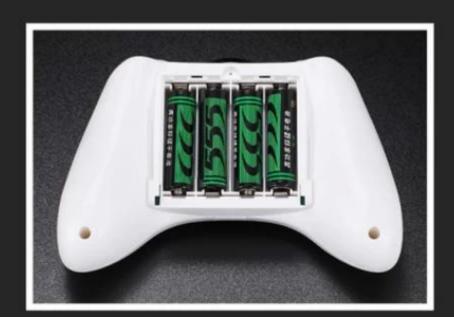

## **Specifications**

- \*Function: Up/Down, Left/Right, Forward/Backward, Leftward flying/Rightward flying, \*Suspension,360°flips
- , Camera, WIFI REAL-TIME
- \*Battery for copter: 3.7V 380mAh Li-Po battery(included)
- \*Flying time:8-10minutes
- \*Controlling distance: 100meters
- \*Battery for controller: 4XAA batteries (not included)
- \*Copter size: 21.5\*21.5\*6cm \*Color box size: 36\*25.5\*7.5cm \*Carton size: 75.5\*33.5\*82CM