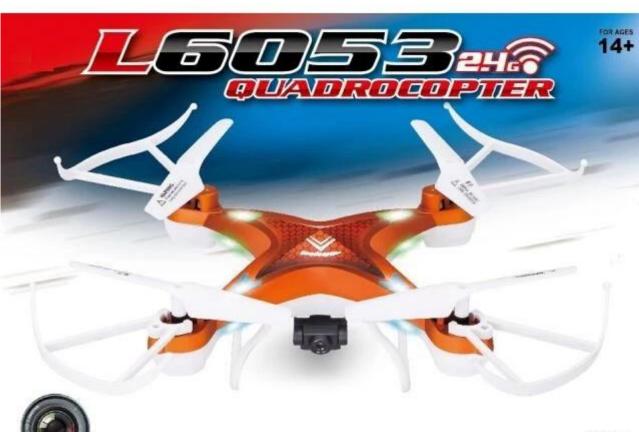

## **Highlights**

- \*Wifi Control
- \*4 channel, go up and down, forward and backward, turn right and left, sideward flight, 360 degree eversion
- \*Built-in 6 Axis, stronger wind resistance and more stable, for both indoor and outdoor flight
- \*Equipped with protective frame to reduce damages due to crash
- \*Wiht colorful LED light, can flight in the dark at night

## **Specifications**

- \*Function: Up/Down, Left/Right, Forward/Backward, Leftward flying/Rightward flying, \*Suspension,360°flips
- , Camera, WIFI REAL-TIME
- \*Battery for copter: 3.7V 380mAh Li-Po battery(included)
- \*Flying time:8-10minutes
- \*Controlling distance: 100meters
- \*Battery for controller: 4XAA batteries (not included)
- \*Copter size: 21.5\*21.5\*6cm \*Color box size: 36\*25.5\*7.5cm \*Carton size: 75.5\*33.5\*82CM

## **Package Content**

- 1 x RC Quadcopter with 0.3 MP Camera
- 1 x Remote Controller
- 1 x Power Cable
- 1 x USB Data Cable
- 1 x 4 GB Memory Card
- 4 x Protection Ring
- 8 x Propellers
- 1 x 3.7V 380mAh Battery
- 1 x English User Manual