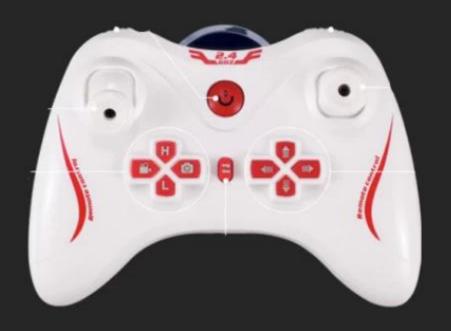

## **Specifications**

- \*Function: Up/Down, Left/Right, Forward/Backward, Leftward flying/Rightward flying, \*Suspension,360°flips
- , Camera, WIFI REAL-TIME
- \*Battery for copter: 3.7V 380mAh Li-Po battery(included)
- \*Flying time:8-10minutes
- \*Controlling distance: 100meters
- \*Battery for controller: 4XAA batteries (not included)
- \*Copter size: 21.5\*21.5\*6cm \*Color box size: 36\*25.5\*7.5cm \*Carton size: 75.5\*33.5\*82CM