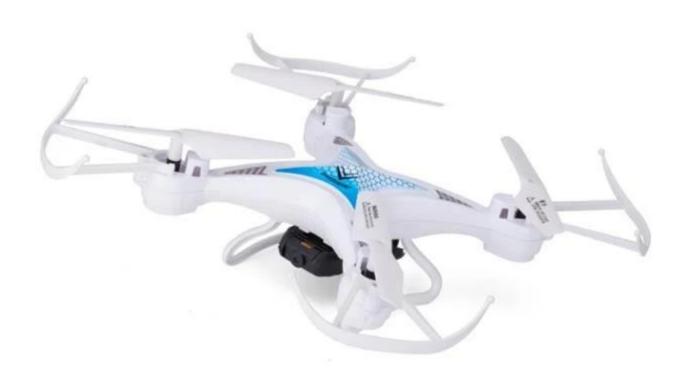

## **Highlights**

- \*Wifi Control
- \*4 channel, go up and down, forward and backward, turn right and left, sideward flight, 360 degree eversion
- \*Built-in 6 Axis, stronger wind resistance and more stable, for both indoor and outdoor flight
- \*Equipped with protective frame to reduce damages due to crash
- \*Wiht colorful LED light, can flight in the dark at night

## **Specifications**

- \*Function: Up/Down, Left/Right, Forward/Backward, Leftward flying/Rightward flying, \*Suspension,360°flips
- , Camera, WIFI REAL-TIME
- \*Battery for copter: 3.7V 380mAh Li-Po battery(included)
- \*Flying time:8-10minutes
- \*Controlling distance: 100meters
- \*Battery for controller: 4XAA batteries (not included)
- \*Copter size: 21.5\*21.5\*6cm \*Color box size: 36\*25.5\*7.5cm \*Carton size: 75.5\*33.5\*82CM

## **Package Content**

- 1 x RC Quadcopter with 0.3 MP Camera
- 1 x Remote Controller
- 1 x Power Cable
- 1 x USB Data Cable
- 1 x 4 GB Memory Card
- 4 x Protection Ring
- 8 x Propellers
- 1 x 3.7V 380mAh Battery
- 1 x English User Manual