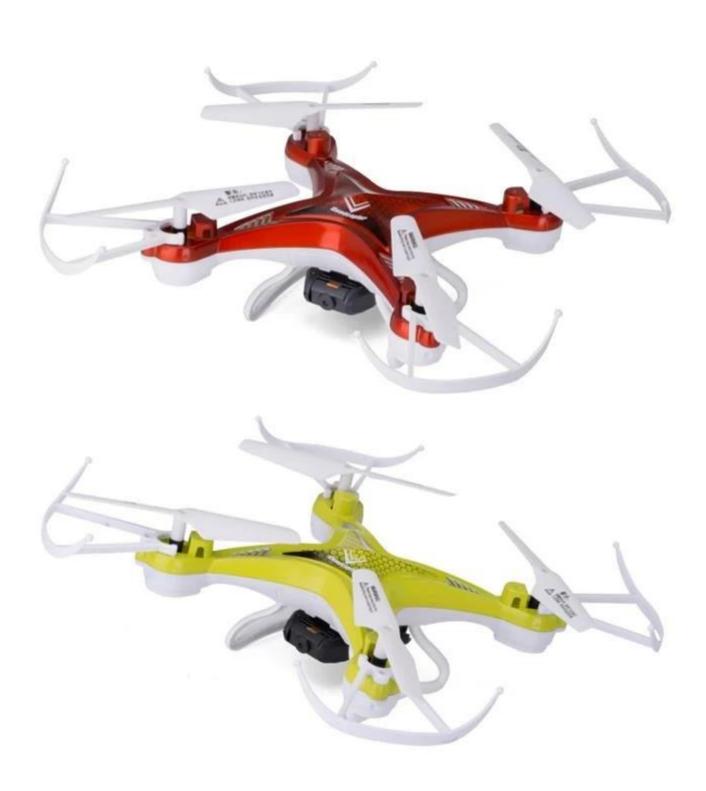

## **Highlights**

- \*Wifi Control
- \*4 channel, go up and down, forward and backward, turn right and left, sideward flight, 360 degree eversion
- \*Built-in 6 Axis, stronger wind resistance and more stable, for both indoor and outdoor flight
- \*Equipped with protective frame to reduce damages due to crash
- \*Wiht colorful LED light, can flight in the dark at night

## **Specifications**

- \*Function: Up/Down, Left/Right, Forward/Backward, Leftward flying/Rightward flying, \*Suspension,360°flips
- , Camera, WIFI REAL-TIME
- \*Battery for copter: 3.7V 380mAh Li-Po battery(included)
- \*Flying time:8-10minutes
- \*Controlling distance: 100meters
- \*Battery for controller: 4XAA batteries (not included)
- \*Copter size: 21.5\*21.5\*6cm \*Color box size: 36\*25.5\*7.5cm \*Carton size: 75.5\*33.5\*82CM

## **Package Content**

- 1 x RC Quadcopter with 0.3 MP Camera
- 1 x Remote Controller
- 1 x Power Cable
- 1 x USB Data Cable
- 1 x 4 GB Memory Card
- 4 x Protection Ring
- 8 x Propellers
- 1 x 3.7V 380mAh Battery
- 1 x English User Manual