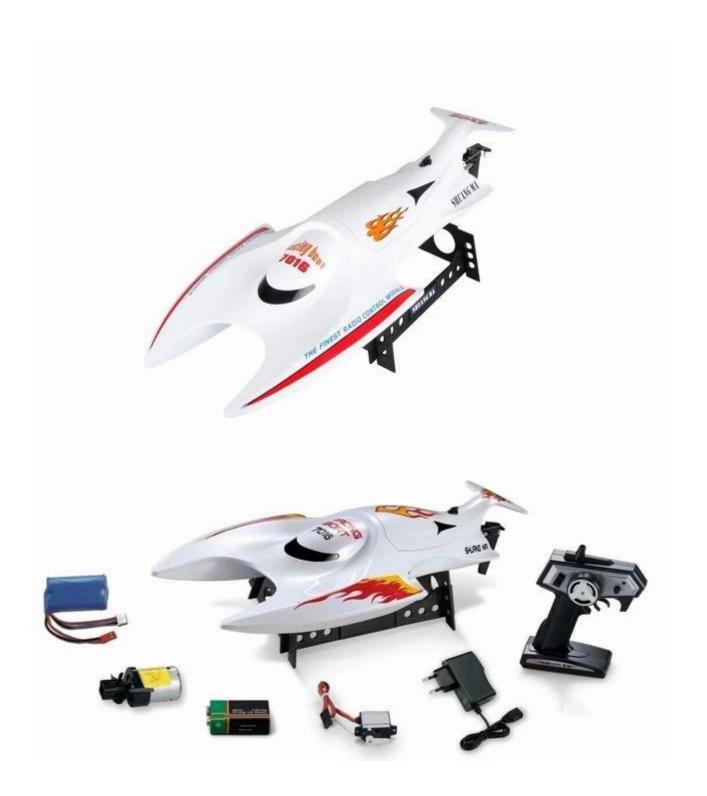

## **Package Content**

- 1x 2.4G RC Boat
- 1x Controller
- 1x Spare Part
- 1x Charger
- 1x 7.4V/1300MAH Li-ion Battery
- 1x 9V battery
- 1x Manual