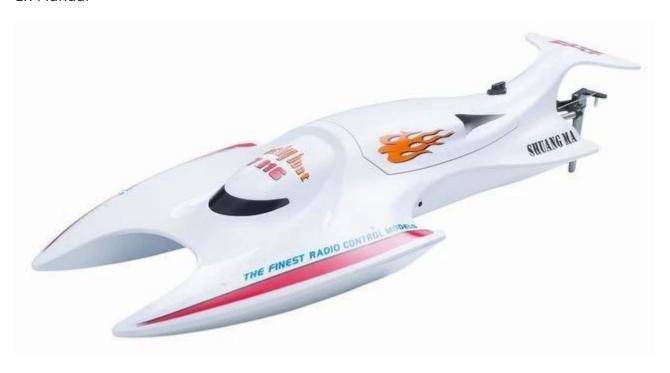

## **Highlights**

- \* High speed servos provide crisp sreering response
- \*Watertight electronics bay
- \* Unique body design smoothes travel through rough waters
- \* Unique auto-stabilization system activates if boat flips over.

## **Specifications**

- \*Color:White
- \*Function: Forward, Backward, Leftward Turning, Rightward Turning
- \*Battery for boat: 7.4V1300Mah Li-poly Batteries(Included)
  \*Charging time: About 180 minutes
  \*Playing time: Approx 6 minutes