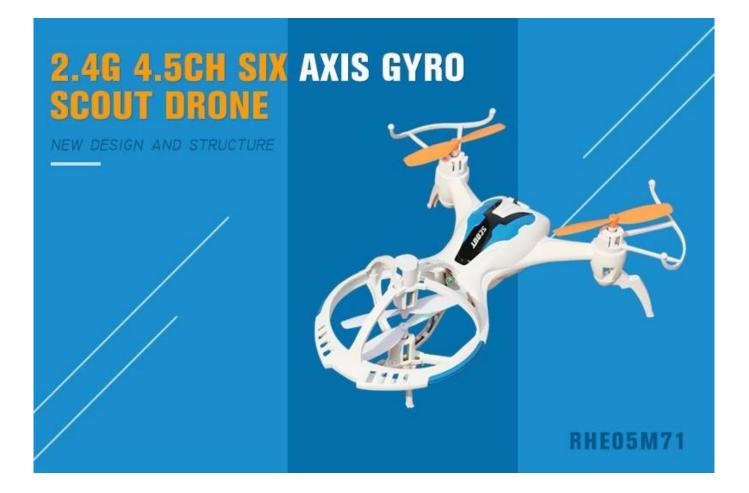

### Highlights

\*Built-in<u>6 Axis</u> \*Two control mode, adapt to different operation habit \*Wiht colorful LED light, can flight in the dark at night

#### **Specifications**

- \* Material: ABS
- \* Color:White
- \* Quadcopter Size:17\*14.5\*7.3cm
- \* Channels: 4 Channels
- \* Function: Up/Down,Forward/Backward ,Left/Right,Leftward flight/Rightward flight,Flips&rolls ,pitch and yaw. normal and expert mode, LED lights
- \* Gyroscope: Yes
- \* Remote Control frequency: 2.4GHz
- \* Remote Control Range: Approx 30metres
- \* Power Battery : 3.7V 350mAh Li-ion battery
- \* Battery of Controller: 4 x 1.5V AA batteries (not included)
- \* Charging Time: Approx 40-50minutes
- \* Working Time: Approx 5-8 minutes
- \* Suitable ages: Above 14 Years old