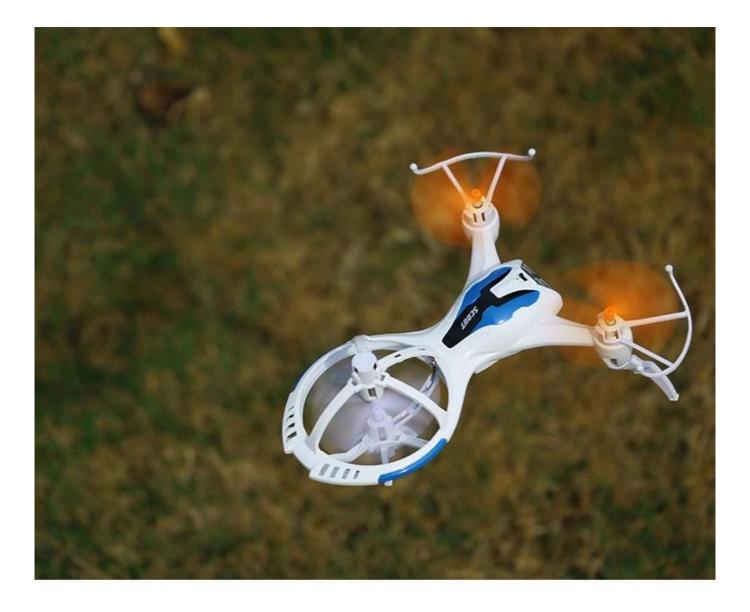

ht, can flight in the dark at night

#### **Specifications**

- \* Material: ABS
- \* Color:White
- \* Quadcopter Size:17\*14.5\*7.3cm
- \* Channels: 4 Channels
- \* Function: Up/Down,Forward/Backward ,Left/Right,Leftward flight/Rightward flight,Flips&rolls ,pitch and yaw. normal and expert mode, LED lights
- \* Gyroscope: Yes
- \* Remote Control frequency: 2.4GHz
- \* Remote Control Range: Approx 30metres
- \* Power Battery : 3.7V 350mAh Li-ion battery
- \* Battery of Controller: 4 x 1.5V AA batteries (not included)
- \* Charging Time: Approx 40-50minutes
- \* Working Time: Approx 5-8 minutes
- \* Suitable ages: Above 14 Years old

#### **Package Content**

- 1 \* Drone
- 1 \* Transmitter
- 1 \* USB charge cord
- 1 \* User manual
- 1 \* Screwdriver
- 2 \* Blades



# Outdoor photo









## Package included