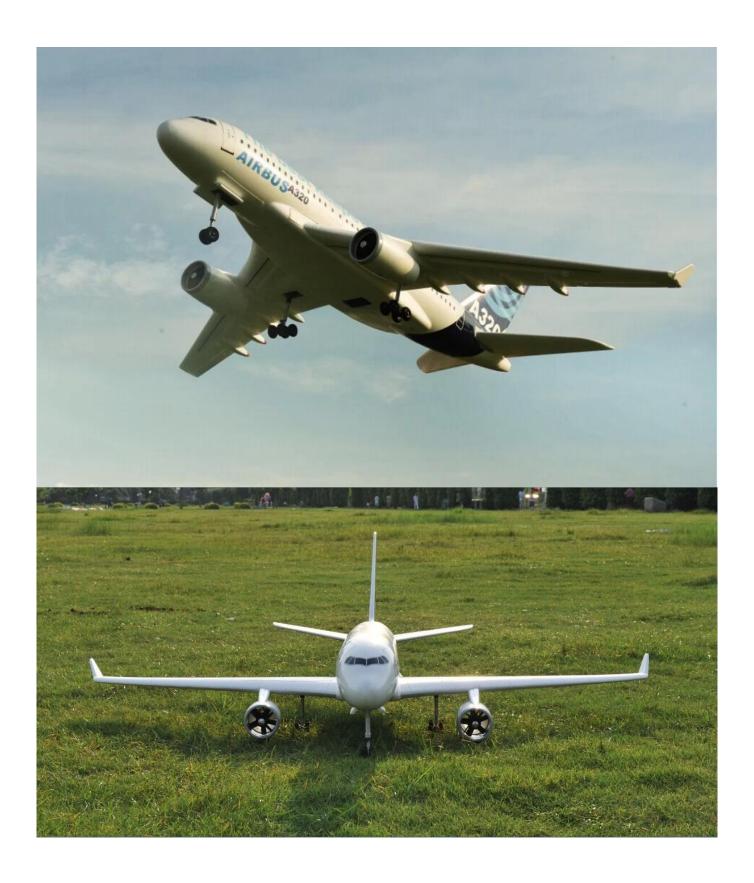

## **Highlights**

- \* Brushless
- \*Whole aircraft model

## **Specifications**

\* Material: EPO \* Color: White

\*Airplane Size: 154x 143 cm

\*Fuselage:1430mm \*Wing Span:1540mm \*Flying weight:1850g

\*Brushless motor:KV 3500\*2 pcs

\*Brushless Speed Controller(ESC):45A\*2 pcs

\*Receiver: 2.4G 4-channel radio

\*Servo:9g\*4pcs

\*Battery:14.8V/3000Mah /25C LI-PO

\*2pcs\* Ducted fans

\*Radio control device(with V-type mixed controller)

\*Radio control distance:Approx 500 Meters

\* Suitable ages: Above 18 Years old

## **Package Content**

1 x Airplane(85% assembled)

1 x Remote Controller

1 x Charger

2 x 3500KV Brushless Motor with ESC

1 x Battery

1 x English User Manual