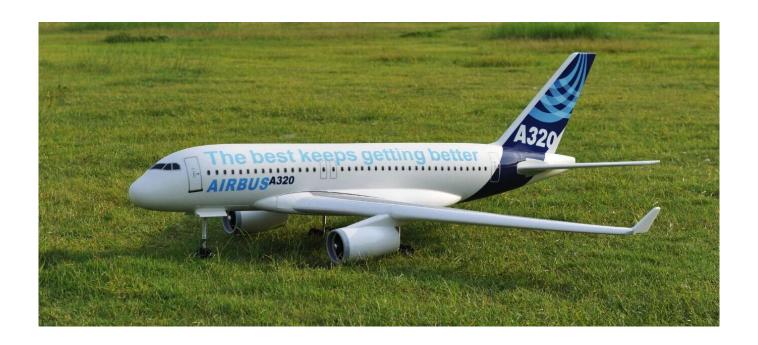

## **Highlights**

- \* Brushless
- \*Whole aircraft model

## **Specifications**

\* Material: EPO \* Color: White

\*Airplane Size: 154x 143 cm

\*Fuselage:1430mm \*Wing Span:1540mm \*Flying weight:1850g

\*Brushless motor:KV 3500\*2 pcs

\*Brushless Speed Controller(ESC):45A\*2 pcs

\*Receiver: 2.4G 4-channel radio

\*Servo:9g\*4pcs

\*Battery:14.8V/3000Mah /25C LI-PO

\*2pcs\* Ducted fans

\*Radio control device(with V-type mixed controller)

\*Radio control distance:Approx 500 Meters

\* Suitable ages: Above 18 Years old

## **Package Content**

1 x Airplane(85% assembled)

1 x Remote Controller

1 x Charger

2 x 3500KV Brushless Motor with ESC

1 x Battery

1 x English User Manual