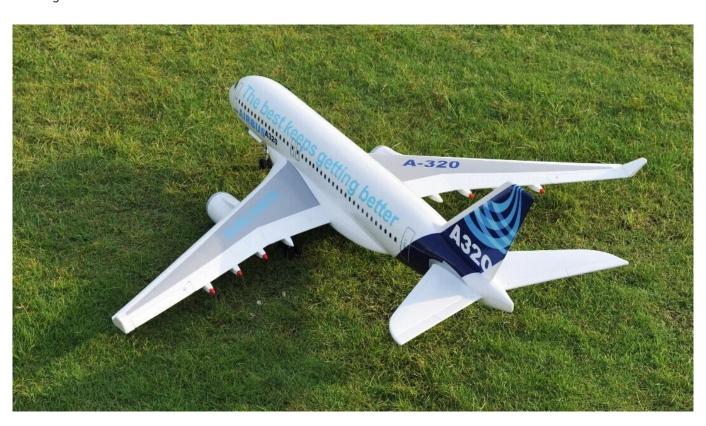

## **Highlights**

- \* Brushless
- \*Whole aircraft model

## **Specifications**

\* Material: EPO \* Color: White

\*Airplane Size: 154x 143 cm

\*Fuselage:1430mm \*Wing Span:1540mm \*Flying weight:1850g

\*Brushless motor:KV 3500\*2 pcs

\*Brushless Speed Controller(ESC):45A\*2 pcs

\*Receiver: 2.4G 4-channel radio

\*Servo:9g\*4pcs

\*Battery:14.8V/3000Mah /25C LI-PO

\*2pcs\* Ducted fans

\*Radio control device(with V-type mixed controller)

\*Radio control distance:Approx 500 Meters

\* Suitable ages: Above 18 Years old

## **Package Content**

1 x Airplane(85% assembled)

1 x Remote Controller

1 x Charger

2 x 3500KV Brushless Motor with ESC

1 x Battery

1 x English User Manual