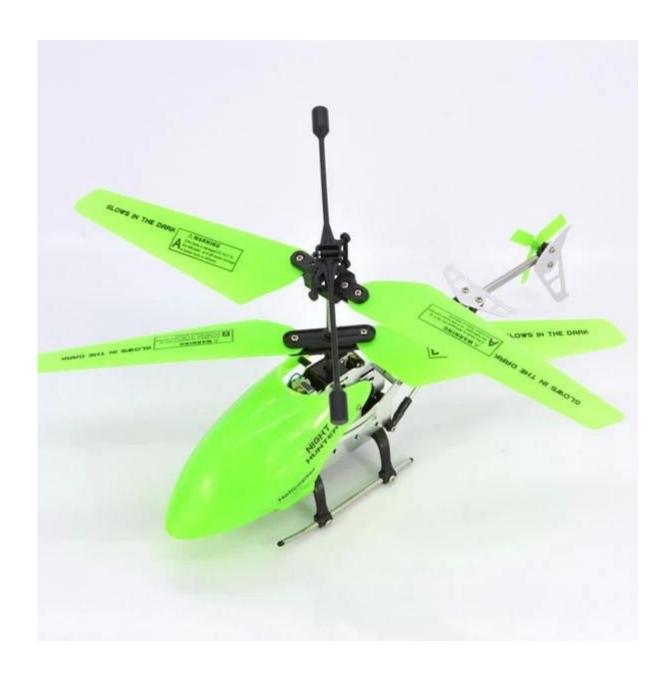

## **Specifications**

- \* Material: ABS
- \* Color: red
- \* Dimensions: 22.5×20×10 CM
- \* Channels: 2 Channels
- \* Function: up, down, left, right, forward, backward,
- \* Gyroscope: NO
- \* Remote Control frequency: infrared
- \* Remote Control Range: Approx 15metres
- \* Power Battery: 3.7V 180mAh Li-ion battery
- \* Battery of Controller: 4 x 1.5V AA batteries (not included)
- \* Charging Time: Approx 100minutes
- \* Working Time: Approx 5-7 minutes
- \* Suitable ages: Above 14 Years old
- \* Control distance:15meters