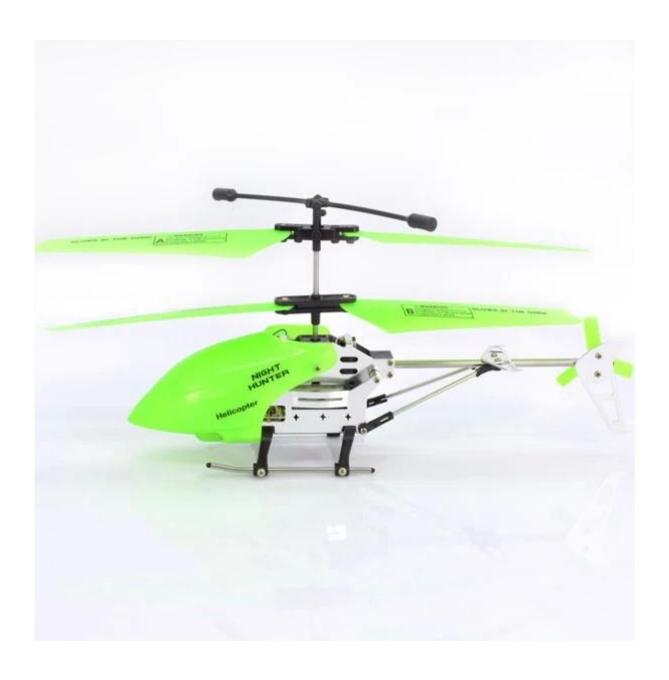

## **Specifications**

- \* Material: ABS
- \* Color: red
- \* Dimensions: 22.5×20×10 CM
- \* Channels: 2 Channels
- \* Function: up, down, left, right, forward, backward,
- \* Gyroscope: NO
- \* Remote Control frequency: infrared
- \* Remote Control Range: Approx 15metres
- \* Power Battery: 3.7V 180mAh Li-ion battery
- \* Battery of Controller: 4 x 1.5V AA batteries (not included)
- \* Charging Time: Approx 100minutes
- \* Working Time: Approx 5-7 minutes
- \* Suitable ages: Above 14 Years old
- \* Control distance:15meters