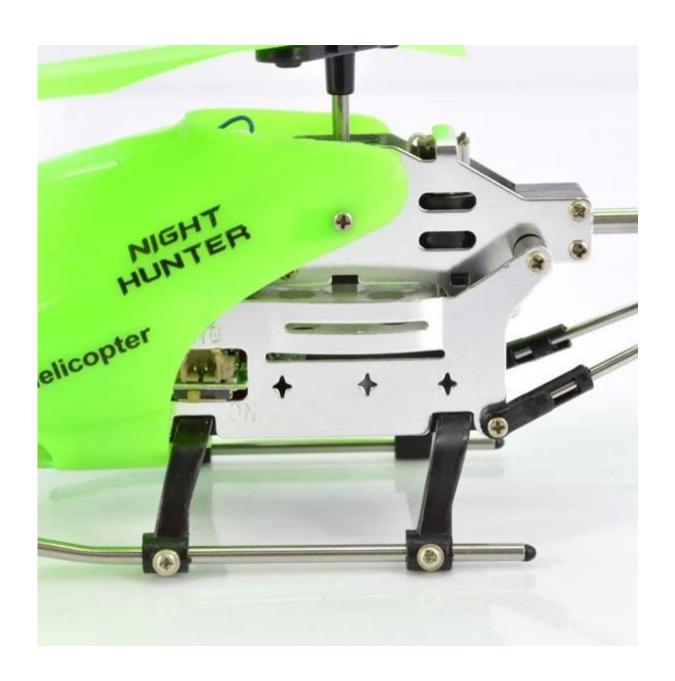

## **Specifications**

- \* Material: ABS
- \* Color: red
- \* Dimensions: 22.5×20×10 CM
- \* Channels: 2 Channels
- \* Function: up, down, left, right, forward, backward,
- \* Gyroscope: NO
- \* Remote Control frequency: infrared
- \* Remote Control Range: Approx 15metres
- \* Power Battery: 3.7V 180mAh Li-ion battery
- \* Battery of Controller: 4 x 1.5V AA batteries (not included)
- \* Charging Time: Approx 100minutes
- \* Working Time: Approx 5-7 minutes
- \* Suitable ages: Above 14 Years old
- \* Control distance:15meters