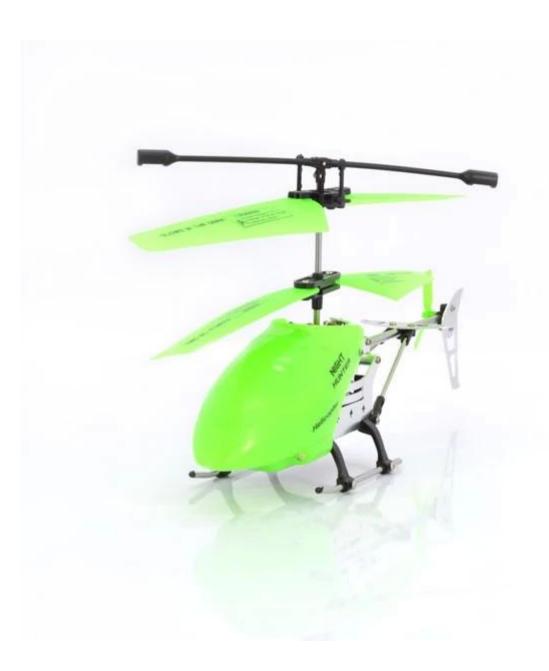

## **Specifications**

- \* Material: ABS
- \* Color: red
- \* Dimensions: 22.5×20×10 CM
- \* Channels: 2 Channels
- \* Function: up, down, left, right, forward, backward,
- \* Gyroscope: NO
- \* Remote Control frequency: infrared
- \* Remote Control Range: Approx 15metres
- \* Power Battery: 3.7V 180mAh Li-ion battery
- \* Battery of Controller: 4 x 1.5V AA batteries (not included)
- \* Charging Time: Approx 100minutes
- \* Working Time: Approx 5-7 minutes
- \* Suitable ages: Above 14 Years old
- \* Control distance:15meters