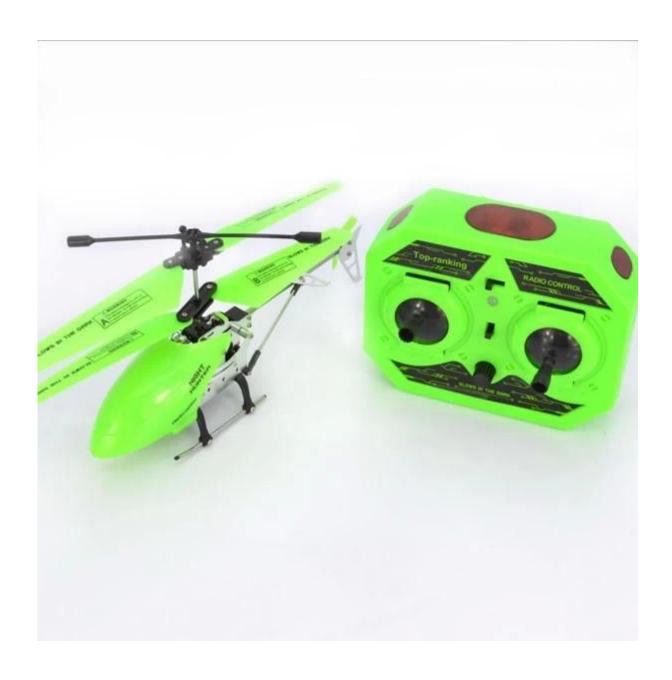

## Package Content

- 1 x helicopter
- 1 x Remote Controller
- 1 x USB Cable
- 4 x Propellers
- 1 x Screwdriver
- 1 x English User Manual