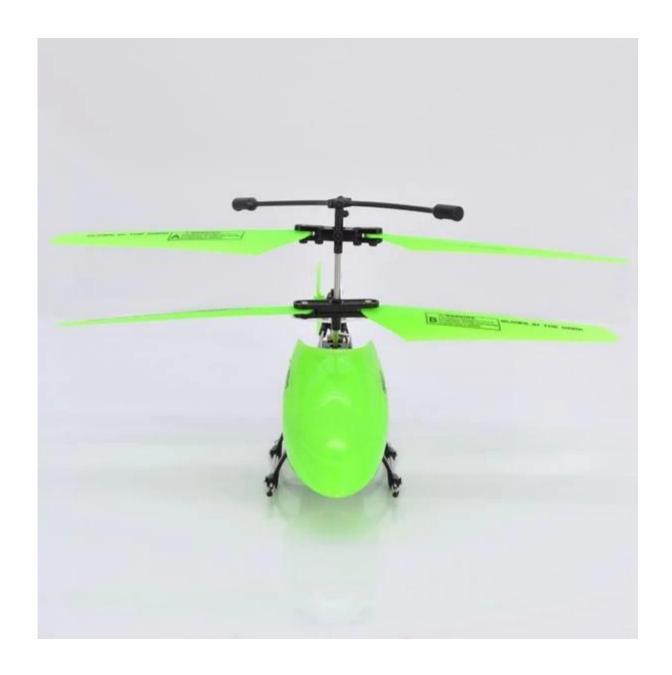

## **Specifications**

- \* Material: ABS
- \* Color: red
- \* Dimensions: 22.5×20×10 CM
- \* Channels: 2 Channels
- \* Function: up, down, left, right, forward, backward,
- \* Gyroscope: NO
- \* Remote Control frequency: infrared
- \* Remote Control Range: Approx 15metres
- \* Power Battery: 3.7V 180mAh Li-ion battery
- \* Battery of Controller: 4 x 1.5V AA batteries (not included)
- \* Charging Time: Approx 100minutes
- \* Working Time: Approx 5-7 minutes
- \* Suitable ages: Above 14 Years old
- \* Control distance:15meters