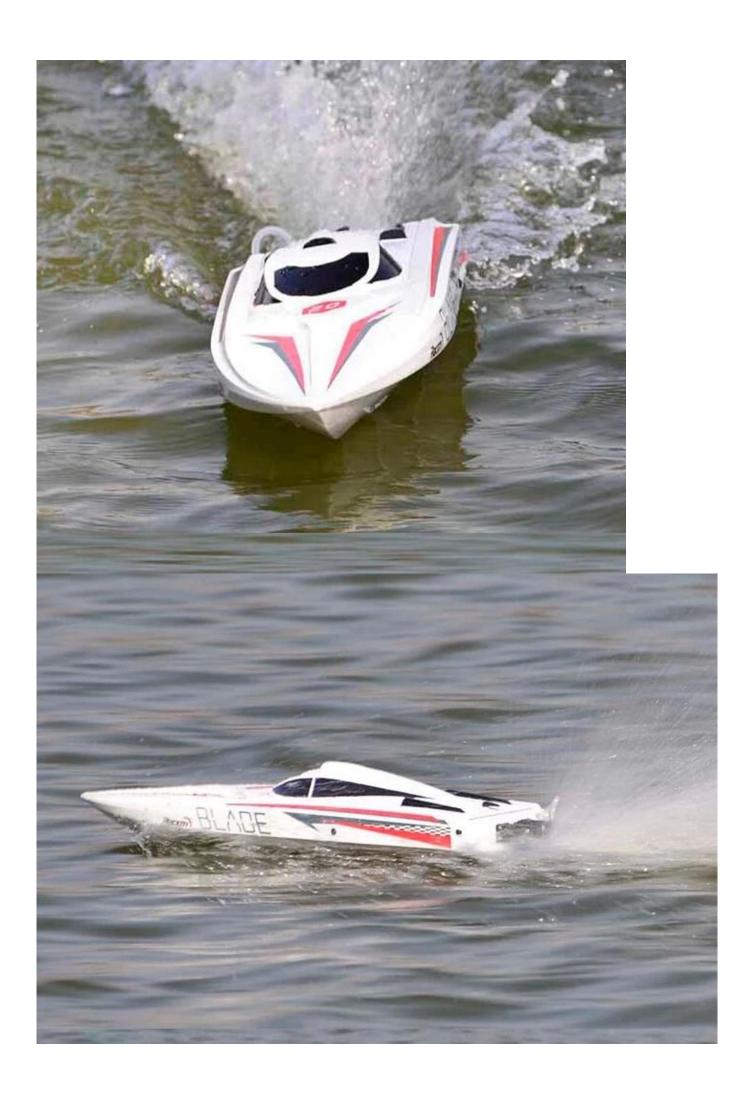

## **Highlights**

\*Waterproof function

\* High Level Racing cooled Model Aircraft Toys

\*Motor:390A \*Speed:45 km/h

\*Charger: Nimh Battery

\* Suitable ages: Above 14 Years old