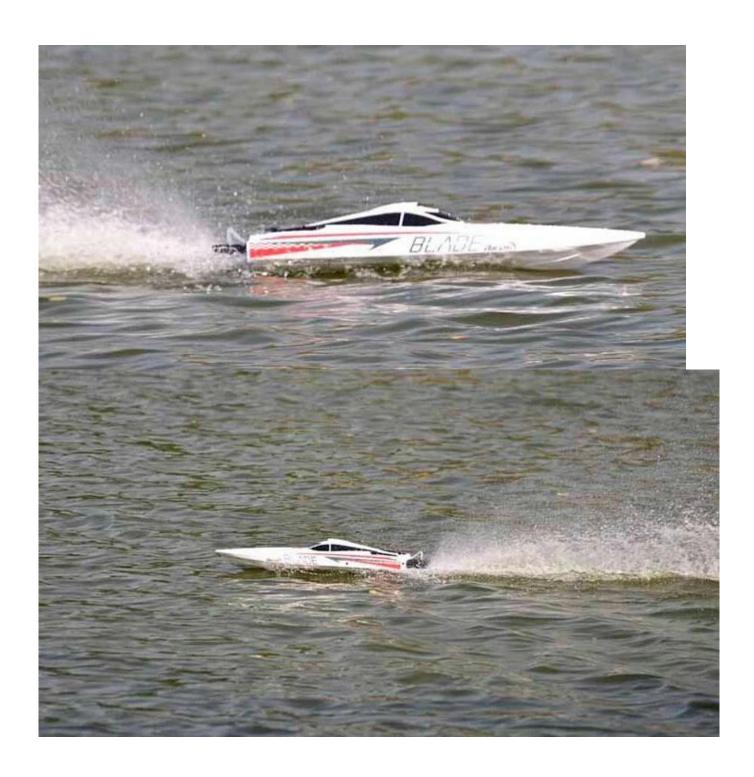

## **Highlights**

\*Waterproof function

\* High Level Racing cooled Model Aircraft Toys

\*Motor:390A \*Speed:45 km/h

\*Charger: Nimh Battery

\* Suitable ages: Above 14 Years old