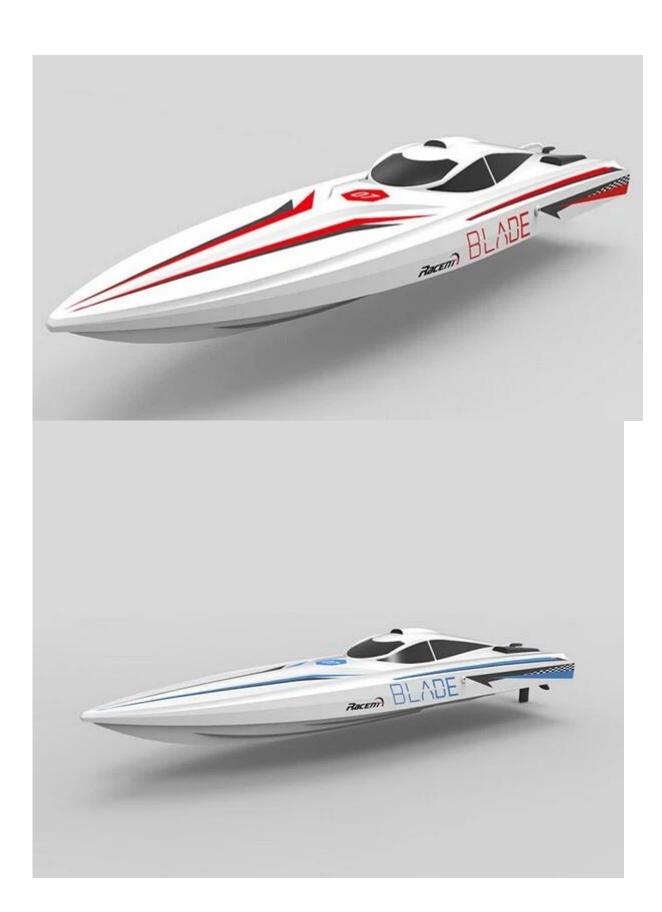

## **Specifications**

\*Color:Blue/Red \*Material:ABS

\*Product size:66.5\*17cm \*Frequency: 2.4G Brush RTR \*Launch: 2.4G 2-CH surface Radio

\*Receiver:Combine Rx

\*Servo: 17g \* 1 pc Waterproof \*Function: Forward, Backward