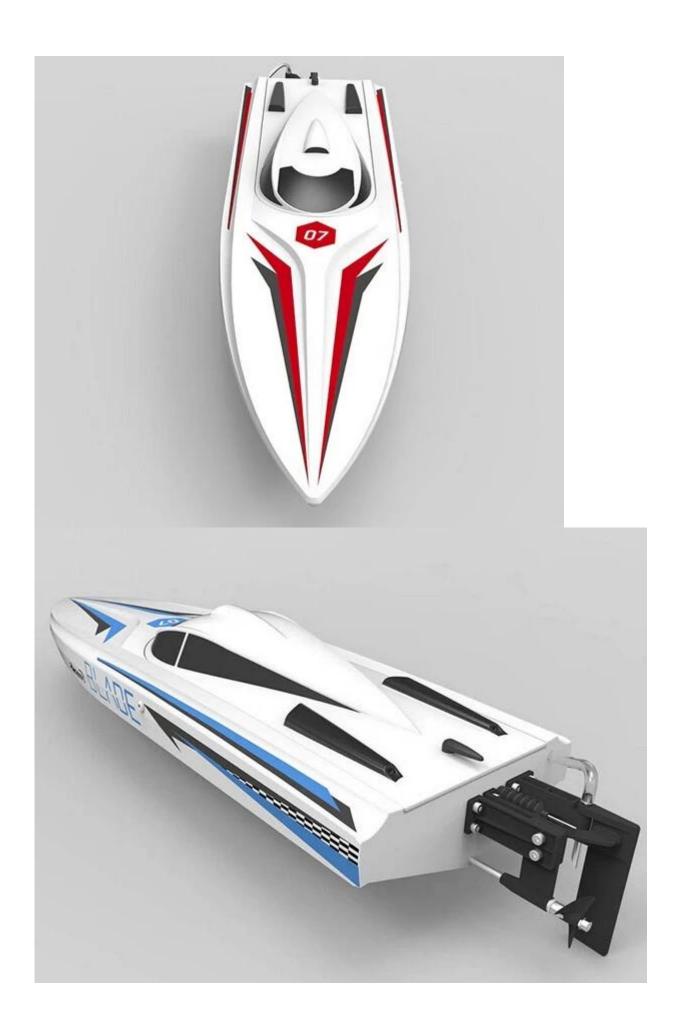

## **Specifications**

\*Color:Blue/Red \*Material:ABS

\*Product size:66.5\*17cm \*Frequency: 2.4G Brush RTR \*Launch: 2.4G 2-CH surface Radio

\*Receiver:Combine Rx

\*Servo: 17g \* 1 pc Waterproof \*Function: Forward, Backward

\*Battery for boat:7.2 V/1400mAh Battery Included \*Playing time: Approx 15 minutes \*Controlling distance: Approx 250 meters

\*Charing time: Approx 2 Hours

\*Brushless Motor: High Speed water-cooled Motor