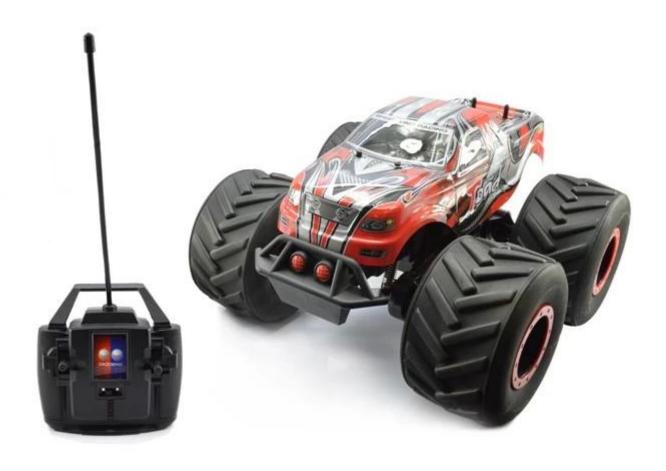

## **Specifications**

\* Material: ABS \* Scale: 1:8

\* Dimensions: 39×44×25 CM

\* Channels: 4 Channels

\* Remote Control Frequency: 27MHz

\* Function: Forward/Backward/Turn Left/Turn Right

\* Battery for Car: NI-CD 12V 600MAh Rechargeable Battery Pack Included