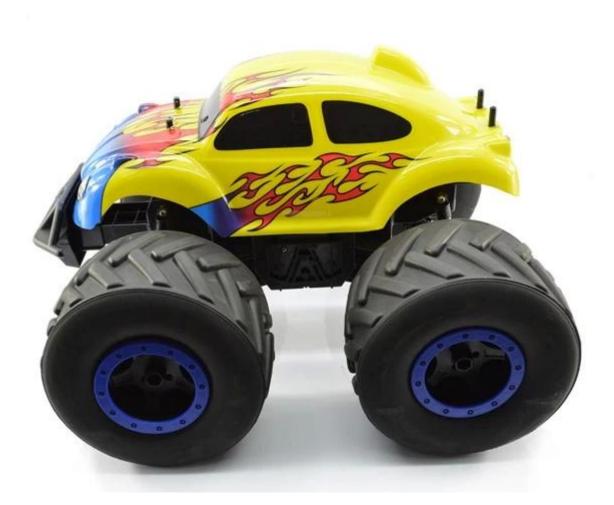

## **Highlights**

- \*Big size
- \*High quality,Competitive price

## **Specifications**

\* Material: ABS \* Scale: 1:8

\* Dimensions: 39×44×25 CM

\* Channels: 4 Channels

\* Remote Control Frequency: 27MHz

\* Function: Forward/Backward/Turn Left/Turn Right

\* Battery for Car: NI-CD 12V 600MAh Rechargeable Battery Pack Included