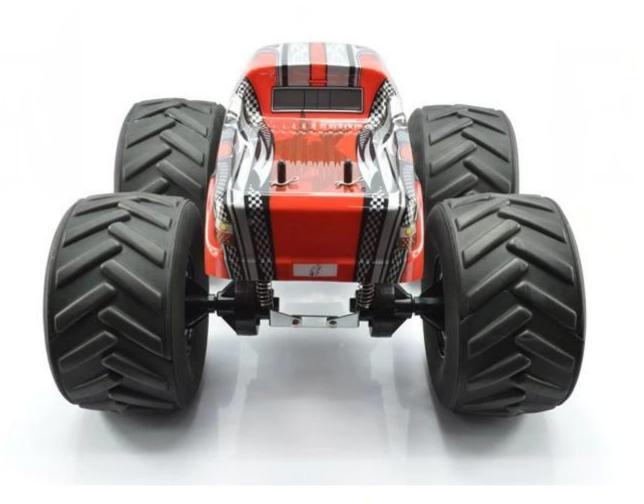

## **Highlights**

- \*Big size
- \*High quality,Competitive price

## **Specifications**

\* Material: ABS \* Scale: 1:8

\* Dimensions: 39×44×25 CM

\* Channels: 4 Channels

\* Remote Control Frequency: 27MHz

\* Function: Forward/Backward/Turn Left/Turn Right

\* Battery for Car: NI-CD 12V 600MAh Rechargeable Battery Pack Included