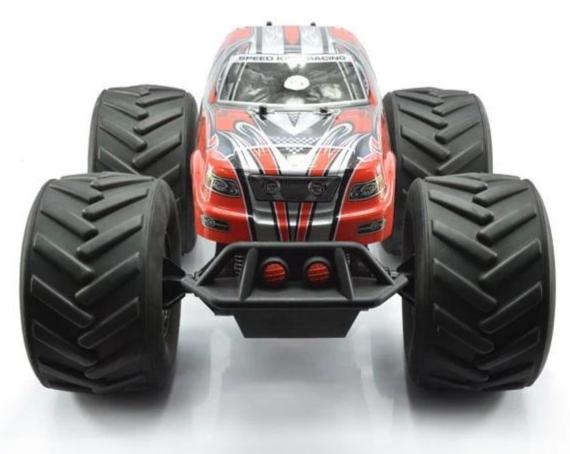

## **Highlights**

- \*Big size
- \*High quality,Competitive price

## **Specifications**

\* Material: ABS \* Scale: 1:8

\* Dimensions: 39×44×25 CM

\* Channels: 4 Channels

\* Remote Control Frequency: 27MHz

\* Function: Forward/Backward/Turn Left/Turn Right

\* Battery for Car: NI-CD 12V 600MAh Rechargeable Battery Pack Included