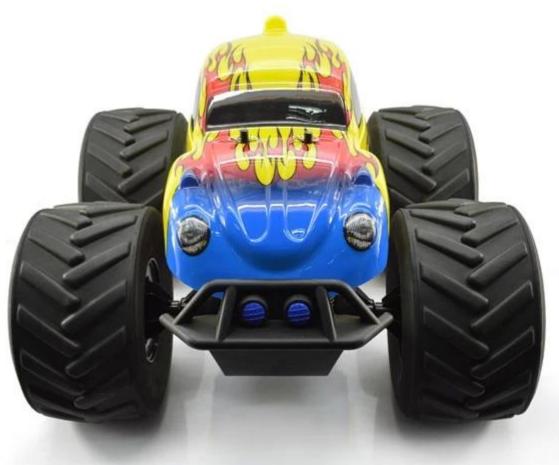

## **Highlights**

- \*Big size
- \*High quality,Competitive price

## **Specifications**

\* Material: ABS \* Scale: 1:8

\* Dimensions: 39×44×25 CM

\* Channels: 4 Channels

\* Remote Control Frequency: 27MHz

\* Function: Forward/Backward/Turn Left/Turn Right

\* Battery for Car: NI-CD 12V 600MAh Rechargeable Battery Pack Included