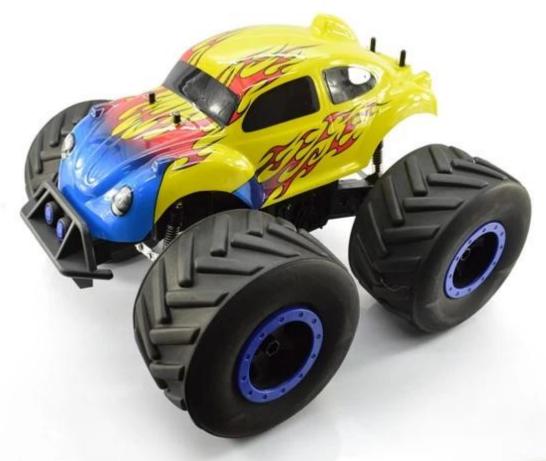

## **Highlights**

- \*Big size
- \*High quality,Competitive price

## **Specifications**

\* Material: ABS \* Scale: 1:8

\* Dimensions: 39×44×25 CM

\* Channels: 4 Channels

\* Remote Control Frequency: 27MHz

\* Function: Forward/Backward/Turn Left/Turn Right

\* Battery for Car: NI-CD 12V 600MAh Rechargeable Battery Pack Included