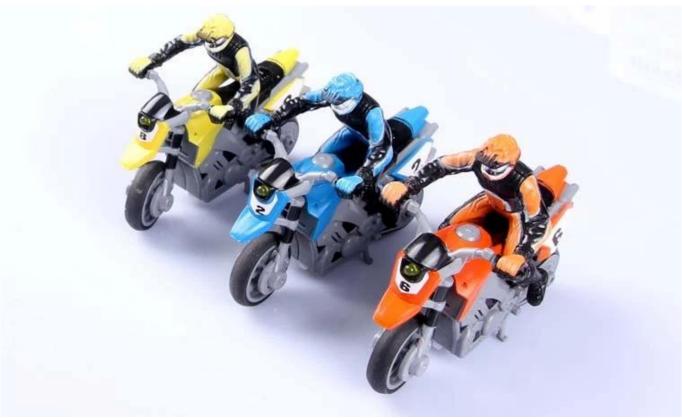

## **Specifications**

\* Material: ABS

\* Color: Blue/Orange/Yellow

\* Scale:1:43

\* Dimensions: 9×4.5×7.5 CM

\* Channels: 4 Channels

\* Function: Forward/Backward/Turn Left/Turn Right/Stunt show with light/Stop/Jump \* Battery for Motorcycle: 3.7V 60mAh Li-Poly Rechargeable Battery Pack Included