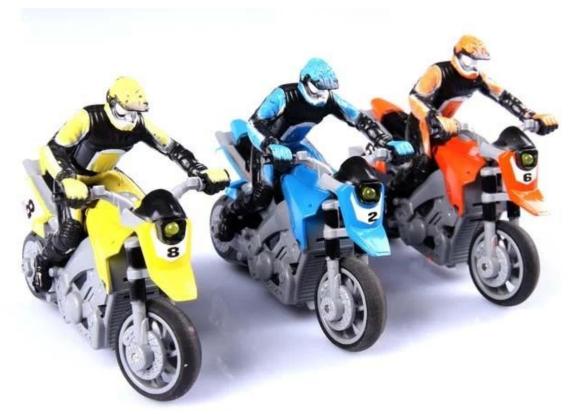

## **Specifications**

\* Material: ABS

\* Color: Blue/Orange/Yellow

\* Scale:1:43

\* Dimensions: 9×4.5×7.5 CM

\* Channels: 4 Channels

\* Function: Forward/Backward/Turn Left/Turn Right/Stunt show with light/Stop/Jump \* Battery for Motorcycle: 3.7V 60mAh Li-Poly Rechargeable Battery Pack Included