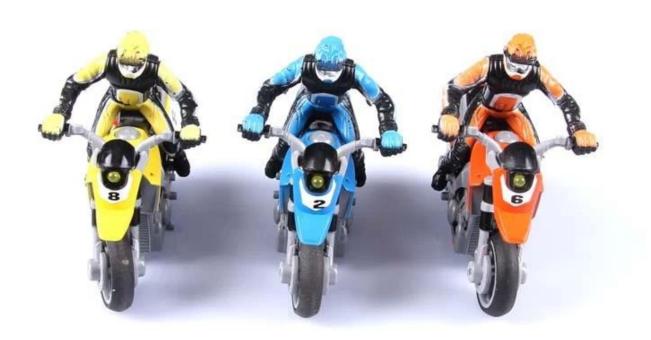

## **Specifications**

\* Material: ABS

\* Color: Blue/Orange/Yellow

\* Scale:1:43

\* Dimensions: 9×4.5×7.5 CM

\* Channels: 4 Channels

\* Function: Forward/Backward/Turn Left/Turn Right/Stunt show with light/Stop/Jump \* Battery for Motorcycle: 3.7V 60mAh Li-Poly Rechargeable Battery Pack Included