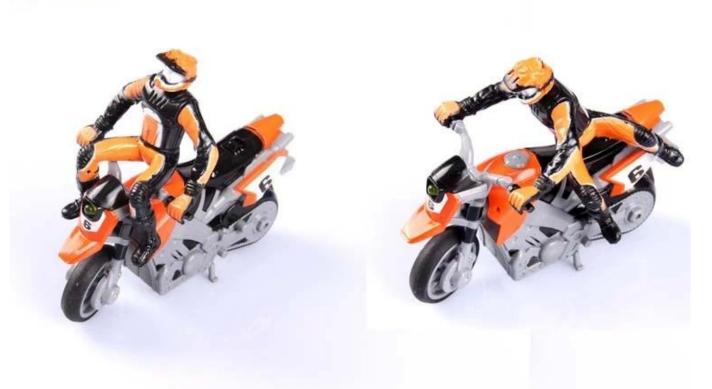

## **Highlights**

\*A rear wheel gyro will keep your rider and bike steady, so you can navigate effortlessly over difficult obstacles and terrain

\*Put your rider in crazy poses, perform extreme stunts and run by rear wheel with front wheel suspended

## **Specifications**

\* Material: ABS

\* Color: Blue/Orange/Yellow

\* Scale:1:43

\* Dimensions: 9×4.5×7.5 CM

\* Channels: 4 Channels

\* Function: Forward/Backward/Turn Left/Turn Right/Stunt show with light/Stop/Jump \* Battery for Motorcycle: 3.7V 60mAh Li-Poly Rechargeable Battery Pack Included

## **Package Content**

1 x Motorcycle

1 x Controller

1 x USB Charger

1 x English User Manual