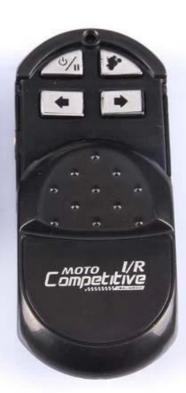

\* Battery for Controller: 3 x 1.5V Button cell batteries (Included)

\* Remote Control Range: Approx 15 meters

\* Charging Time: Approx 15 minutes \* Playing Time: Approx 8-9 minutes \* Suitable ages: Above 6 Years old

## **Package Content**

1 x Motorcycle

1 x Controller

1 x USB Charger

1 x English User Manual