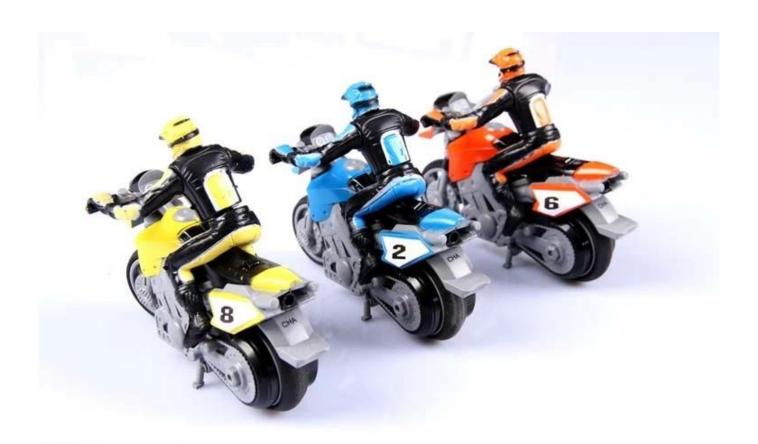

## **Specifications**

\* Material: ABS

\* Color: Blue/Orange/Yellow

\* Scale:1:43

\* Dimensions: 9×4.5×7.5 CM

\* Channels: 4 Channels

\* Function: Forward/Backward/Turn Left/Turn Right/Stunt show with light/Stop/Jump \* Battery for Motorcycle: 3.7V 60mAh Li-Poly Rechargeable Battery Pack Included