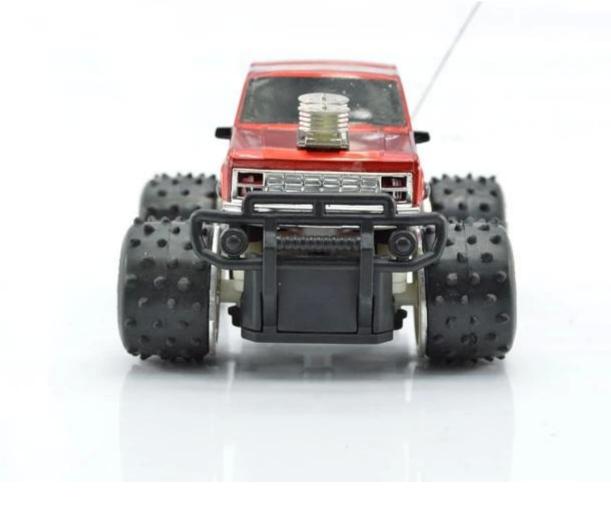

## **Highlights**

- \*1/32 scale model car
- \*High quality,Competive price

## **Specifications**

\* Material: ABS \* Color: Red/Blue

\* Dimensions: 12.5×9×6.5 CM

\* Channels: 4Channels

\* Remote Control Frequency:27MHz

\* Function: Forward, Backward, Turn Left, Turn Right

\* Battery for Car: 2x"AA"batteries (Not included)