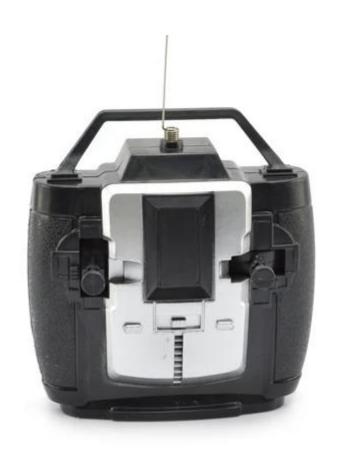

## **Highlights**

- \*1/32 scale model car
- \*High quality,Competive price

## **Specifications**

\* Material: ABS \* Color: Red/Blue

\* Dimensions: 12.5×9×6.5 CM

\* Channels: 4Channels

\* Remote Control Frequency:27MHz

\* Function: Forward, Backward, Turn Left, Turn Right

\* Battery for Car: 2x"AA"batteries (Not included)

\* Battery for Controllers 2x"AA"batteries (Net included)

\* Battery for Controller: 2x"AA"batteries (Not included)

\* Remote Control Range: Approx 30-40 metres

\* Playing Time: Approx 15 minutes \* Suitable ages: Above 6 Years old

## **Package Content**

1 x Car

1 x Controller