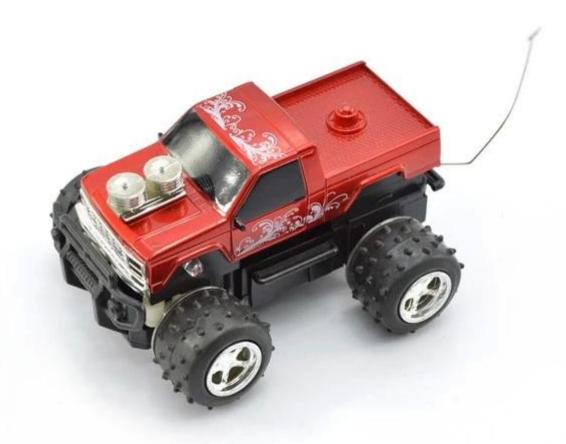

## **Highlights**

- \*1/32 scale model car
- \*High quality,Competive price

## **Specifications**

\* Material: ABS \* Color: Red/Blue

\* Dimensions: 12.5×9×6.5 CM

\* Channels: 4Channels

\* Remote Control Frequency:27MHz

\* Function: Forward, Backward, Turn Left, Turn Right

\* Battery for Car: 2x"AA"batteries (Not included)