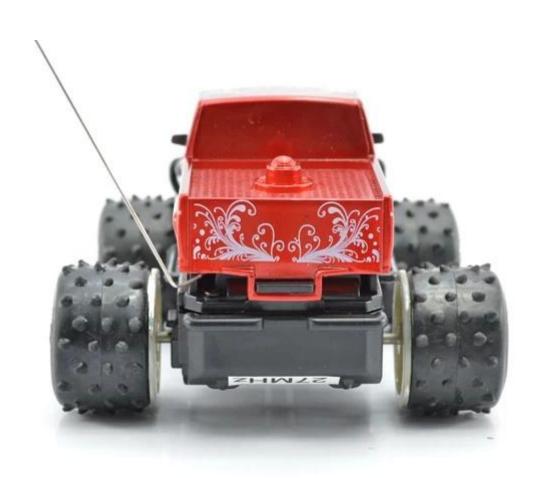

## **Highlights**

- \*1/32 scale model car
- \*High quality,Competive price

## **Specifications**

\* Material: ABS \* Color: Red/Blue

\* Dimensions: 12.5×9×6.5 CM

\* Channels: 4Channels

\* Remote Control Frequency:27MHz

\* Function: Forward, Backward, Turn Left, Turn Right

\* Battery for Car: 2x"AA"batteries (Not included)