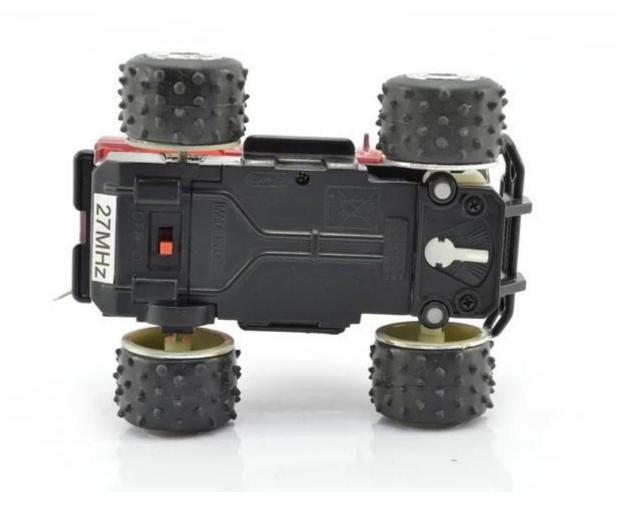

## **Specifications**

\* Material: ABS \* Color: Red/Blue

\* Dimensions: 12.5×9×6.5 CM

\* Channels: 4Channels

\* Remote Control Frequency:27MHz

\* Function: Forward, Backward, Turn Left, Turn Right

\* Battery for Car: 2x"AA"batteries (Not included)

\* Battery for Controllers 2x"AA"batteries (Net included)

\* Battery for Controller: 2x"AA"batteries (Not included)

\* Remote Control Range: Approx 30-40 metres

\* Playing Time: Approx 15 minutes \* Suitable ages: Above 6 Years old