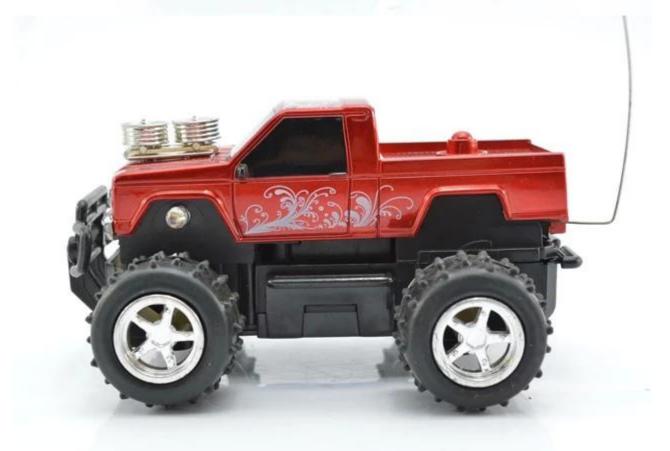

## **Highlights**

- \*1/32 scale model car
- \*High quality,Competive price

## **Specifications**

\* Material: ABS \* Color: Red/Blue

\* Dimensions: 12.5×9×6.5 CM

\* Channels: 4Channels

\* Remote Control Frequency:27MHz

\* Function: Forward, Backward, Turn Left, Turn Right

\* Battery for Car: 2x"AA"batteries (Not included)