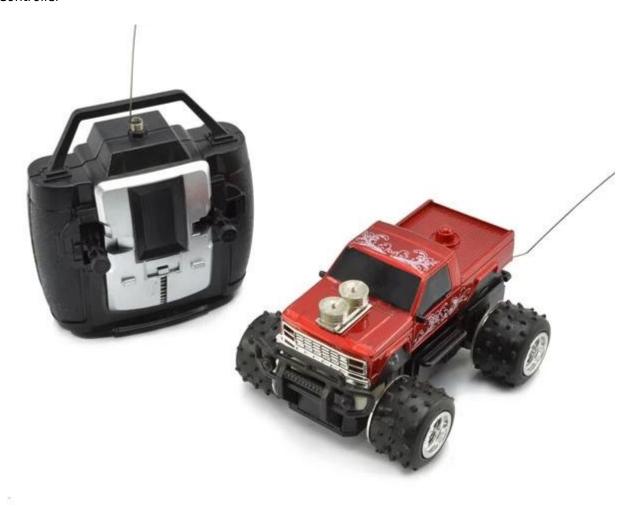

## **Highlights**

- \*1/32 scale model car
- \*High quality,Competive price

## **Specifications**

\* Material: ABS \* Color: Red/Blue

\* Dimensions: 12.5×9×6.5 CM

\* Channels: 4Channels

\* Remote Control Frequency:27MHz

\* Function: Forward, Backward, Turn Left, Turn Right

\* Battery for Car: 2x"AA"batteries (Not included)

## **Package Content**

1 x Car

1 x Controller