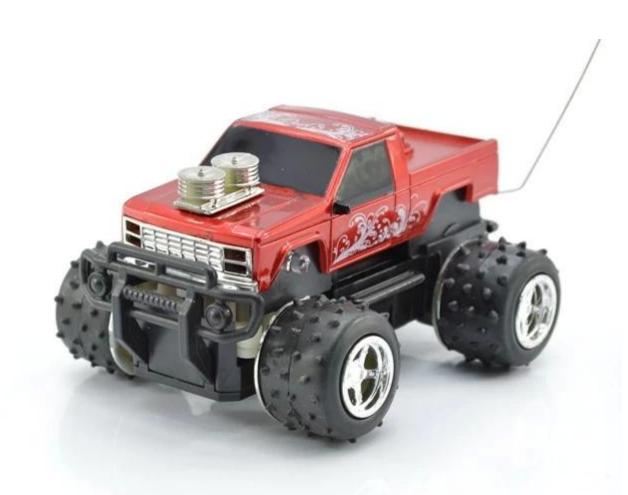

## **Highlights**

- \*1/32 scale model car
- \*High quality,Competive price

## **Specifications**

\* Material: ABS \* Color: Red/Blue

\* Dimensions: 12.5×9×6.5 CM

\* Channels: 4Channels

\* Remote Control Frequency:27MHz

\* Function: Forward, Backward, Turn Left, Turn Right

\* Battery for Car: 2x"AA"batteries (Not included)