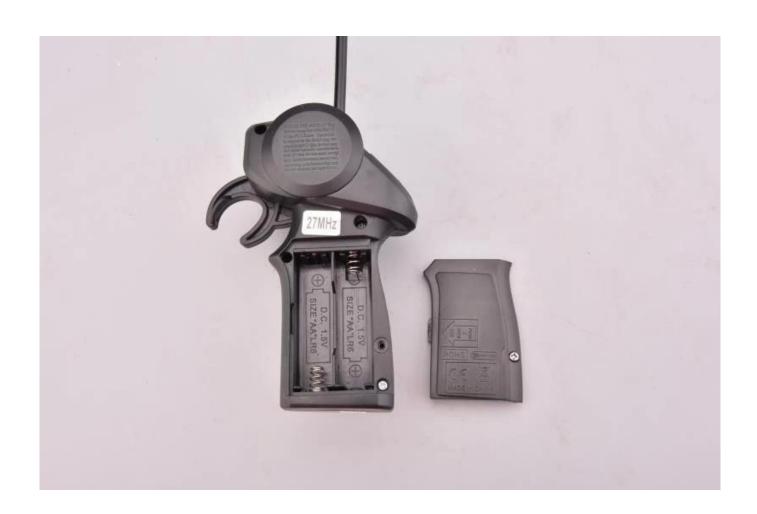

## **Specifications**

- \* Material: ABS
- \* Color: Red/Yellow/Blue
- \* Scale: 1:32
- \* Dimensions: 11.5×7.6×5 CM
- \* Channels: 4 Channels
- \* Remote Control Frequency: 27MHz
- \* Function: Forward/Backward/Turn Left/Turn Right
- \* Battery for Car:Li-poly 100mAH 3.7V Rechargeable Battery Pack Included
- \* Battery for Controller: 2 x "AA" batteries (Not included)
- \* Remote Control Range: Approx 50 meters
- \* Charging Time:Approx 25 minutes
- \* Playing Time: Approx 8 minutes
- \* Suitable ages: Above 6 Years old