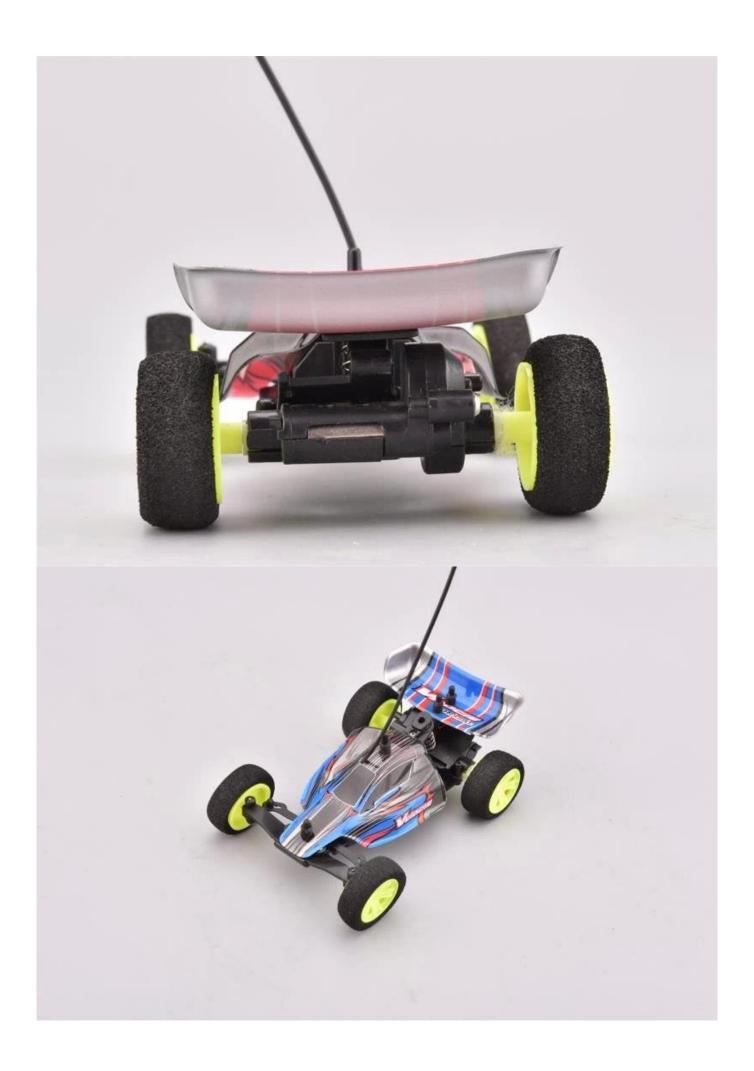

## **Highlights**

- \*Adjustable front wheel alignment
- \*Changeable lexan hobby style body
- \*EVA high speed tires

## **Specifications**

- \* Material: ABS
- \* Color: Red/Yellow/Blue
- \* Scale: 1:32
- \* Dimensions: 11.5×7.6×5 CM
- \* Channels: 4 Channels
- \* Remote Control Frequency: 27MHz
- \* Function: Forward/Backward/Turn Left/Turn Right
- \* Battery for Car:Li-poly 100mAH 3.7V Rechargeable Battery Pack Included
- \* Battery for Controller: 2 x "AA" batteries (Not included)
- \* Remote Control Range: Approx 50 meters
- \* Charging Time:Approx 25 minutes
- \* Playing Time: Approx 8 minutes
- \* Suitable ages: Above 6 Years old