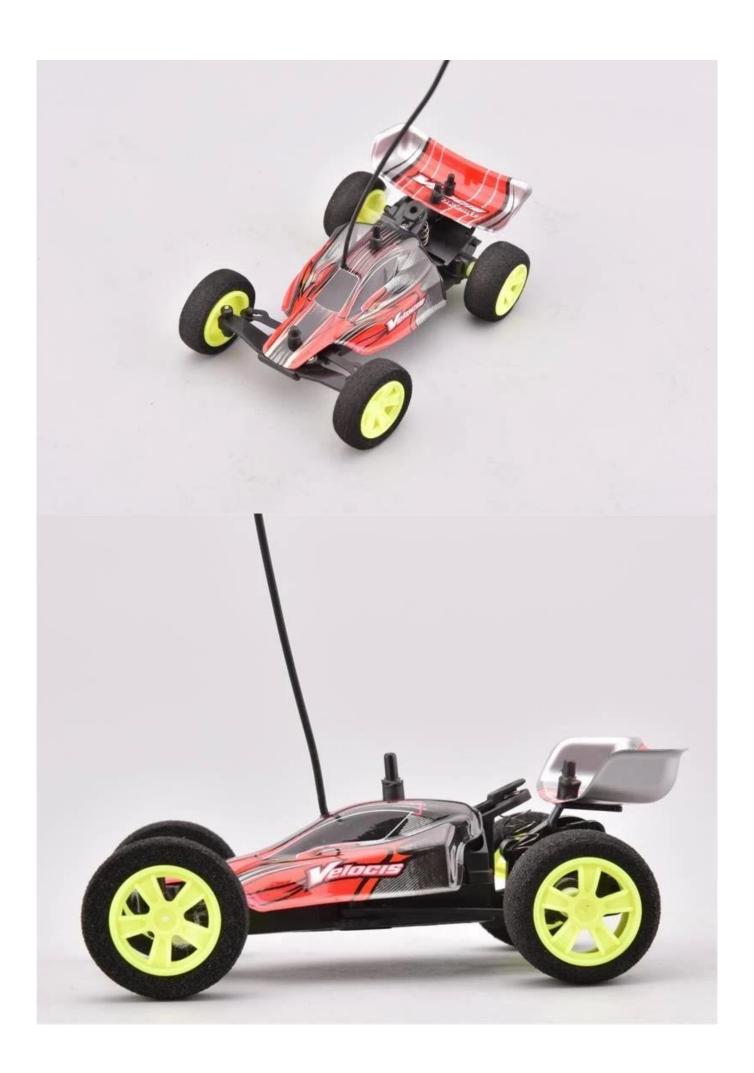

## **Highlights**

- \*Adjustable front wheel alignment
- \*Changeable lexan hobby style body
- \*EVA high speed tires

## **Specifications**

- \* Material: ABS
- \* Color: Red/Yellow/Blue
- \* Scale: 1:32
- \* Dimensions: 11.5×7.6×5 CM
- \* Channels: 4 Channels
- \* Remote Control Frequency: 27MHz
- \* Function: Forward/Backward/Turn Left/Turn Right
- \* Battery for Car:Li-poly 100mAH 3.7V Rechargeable Battery Pack Included
- \* Battery for Controller: 2 x "AA" batteries (Not included)
- \* Remote Control Range: Approx 50 meters
- \* Charging Time:Approx 25 minutes
- \* Playing Time: Approx 8 minutes
- \* Suitable ages: Above 6 Years old