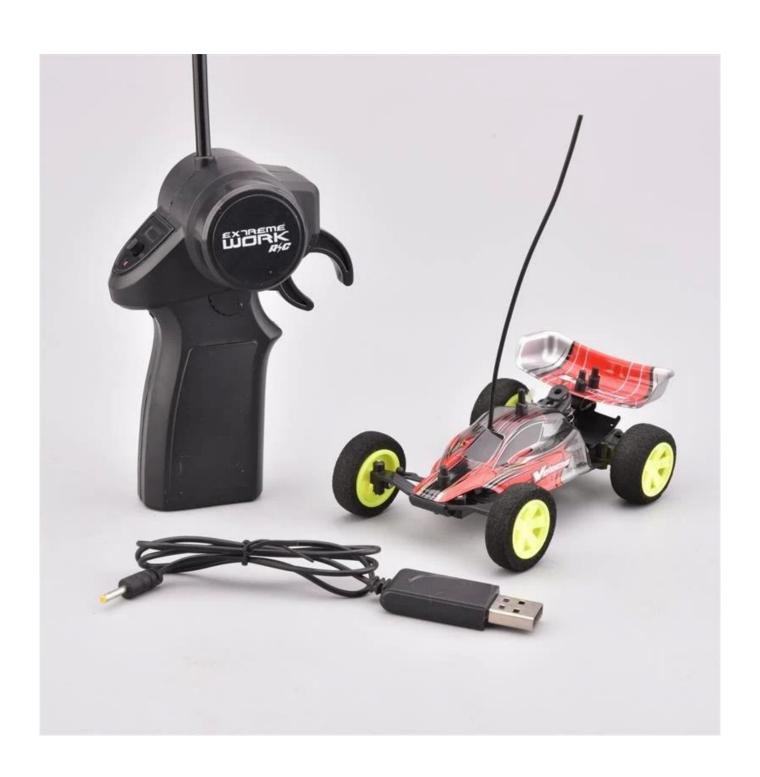

## **Package Content**

- 1 x Car
- 1 x Li-poly 100mAH 3.7V Rechargeable Battery Pack Included
- 1 x Controller
- 1 x USB Charger
- 1 x English User Manual