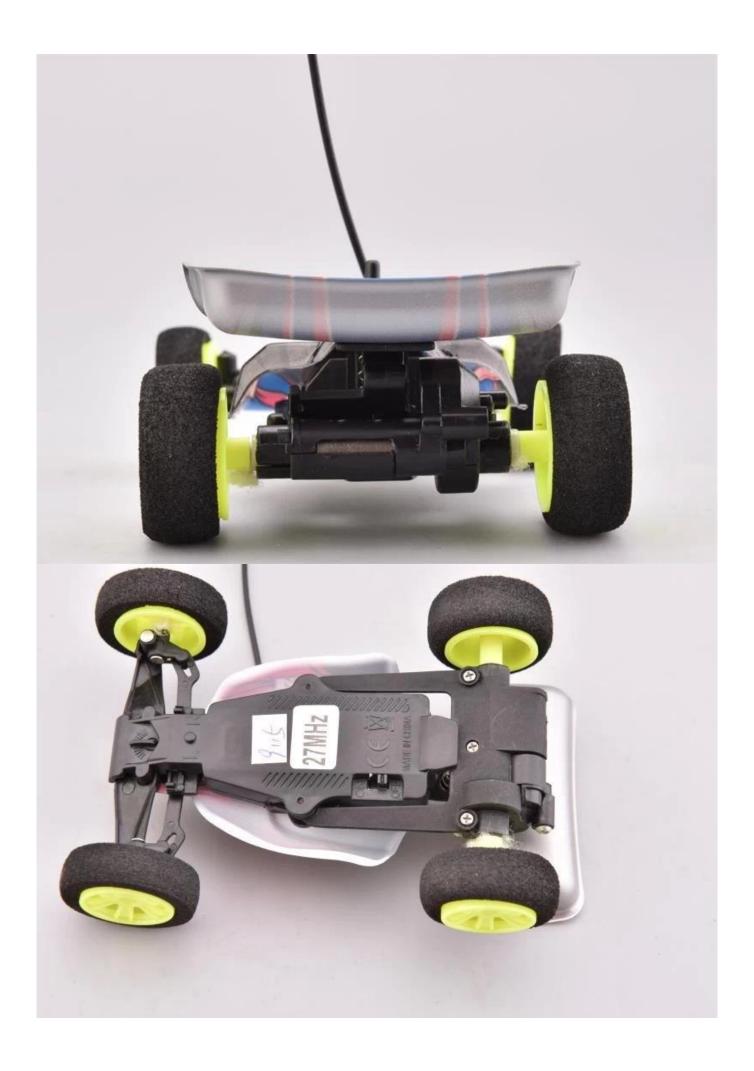

## **Specifications**

- \* Material: ABS
- \* Color: Red/Yellow/Blue
- \* Scale: 1:32
- \* Dimensions: 11.5×7.6×5 CM
- \* Channels: 4 Channels
- \* Remote Control Frequency: 27MHz
- \* Function: Forward/Backward/Turn Left/Turn Right
- \* Battery for Car:Li-poly 100mAH 3.7V Rechargeable Battery Pack Included
- \* Battery for Controller: 2 x "AA" batteries (Not included)
- \* Remote Control Range: Approx 50 meters
- \* Charging Time:Approx 25 minutes
- \* Playing Time: Approx 8 minutes
- \* Suitable ages: Above 6 Years old