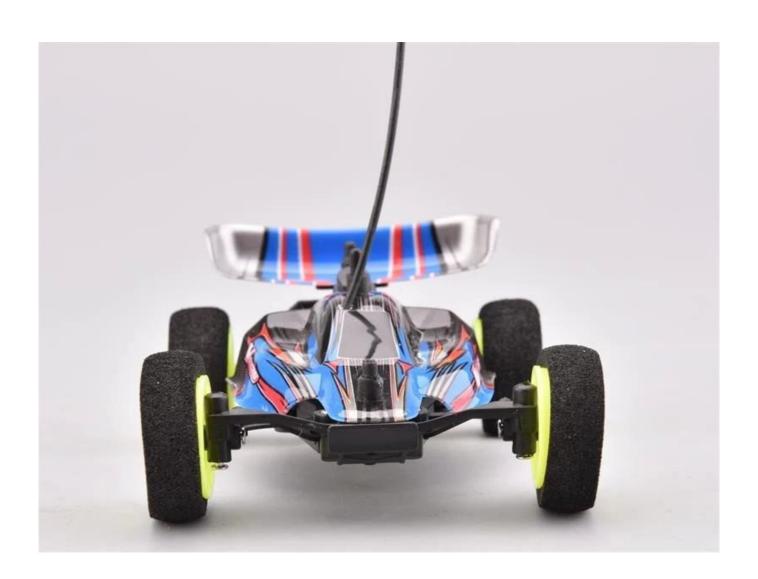

## **Highlights**

- \*Adjustable front wheel alignment
- \*Changeable lexan hobby style body
- \*EVA high speed tires

## **Specifications**

- \* Material: ABS
- \* Color: Red/Yellow/Blue
- \* Scale: 1:32
- \* Dimensions: 11.5×7.6×5 CM
- \* Channels: 4 Channels
- \* Remote Control Frequency: 27MHz
- \* Function: Forward/Backward/Turn Left/Turn Right
- \* Battery for Car:Li-poly 100mAH 3.7V Rechargeable Battery Pack Included
- \* Battery for Controller: 2 x "AA" batteries (Not included)
- \* Remote Control Range: Approx 50 meters
- \* Charging Time:Approx 25 minutes
- \* Playing Time: Approx 8 minutes
- \* Suitable ages: Above 6 Years old