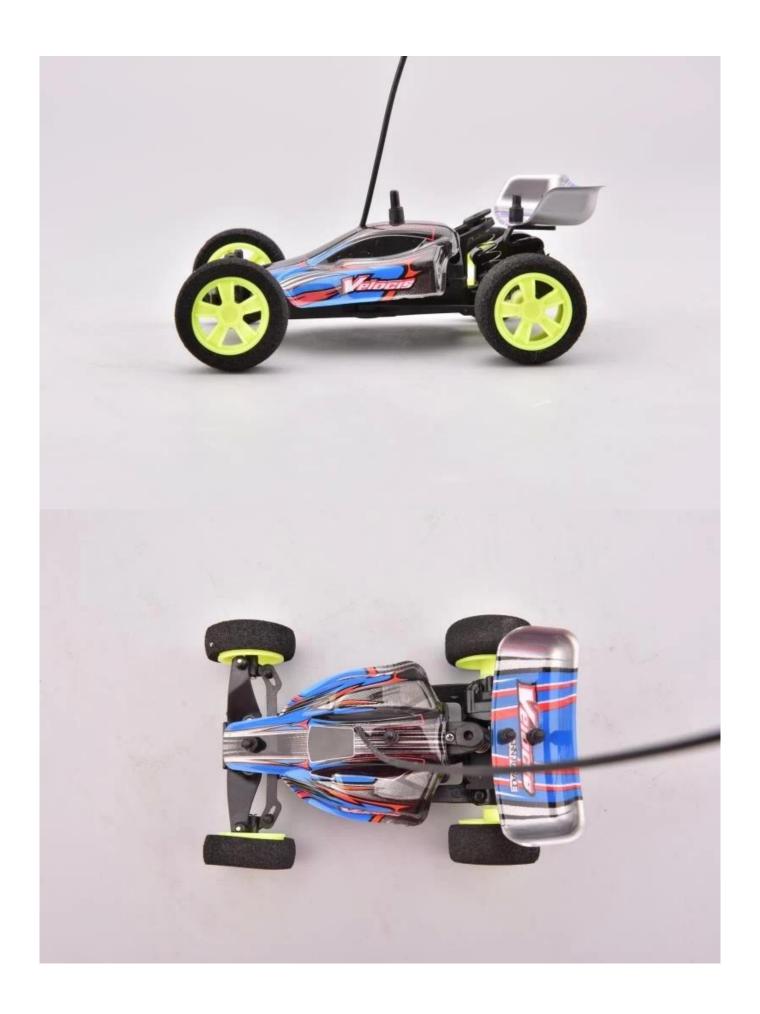

## **Highlights**

- \*Adjustable front wheel alignment
- \*Changeable lexan hobby style body
- \*EVA high speed tires

## **Specifications**

- \* Material: ABS
- \* Color: Red/Yellow/Blue
- \* Scale: 1:32
- \* Dimensions: 11.5×7.6×5 CM
- \* Channels: 4 Channels
- \* Remote Control Frequency: 27MHz
- \* Function: Forward/Backward/Turn Left/Turn Right
- \* Battery for Car:Li-poly 100mAH 3.7V Rechargeable Battery Pack Included
- \* Battery for Controller: 2 x "AA" batteries (Not included)
- \* Remote Control Range: Approx 50 meters
- \* Charging Time:Approx 25 minutes
- \* Playing Time: Approx 8 minutes
- \* Suitable ages: Above 6 Years old