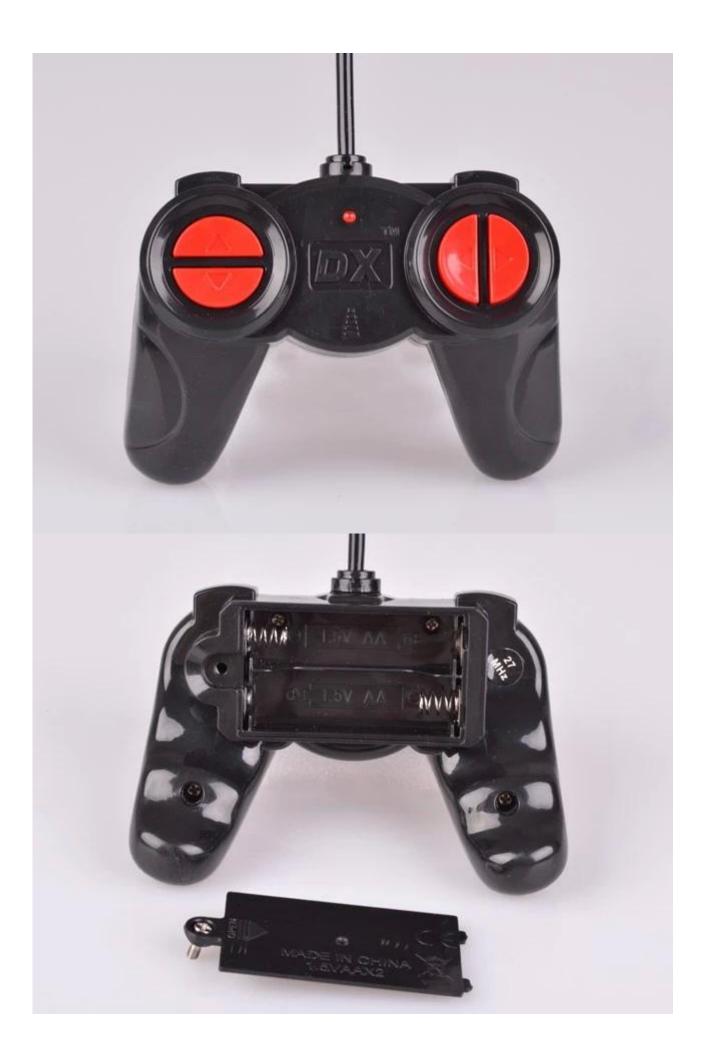

## **Specifications**

\* Material: ABS

\* Color: White/Black

\* Scale: 1:24

\* Dimensions: 18.6×8×5 CM \* Channels: 4 Channels

\* Remote Control Frequency: 27MHz

\* Function: Forward/Backward/Turn Left/Turn Right
\* Battery for Car: 3 x 1.5V AA batteries (Not included)

\* Battery for Controller: 2 x 1.5V AA batteries (Not included)

\* Remote Control Range: Approx 15 meters

\* Playing Time: Approx 20 minutes \* Suitable ages: Above 6 Years old