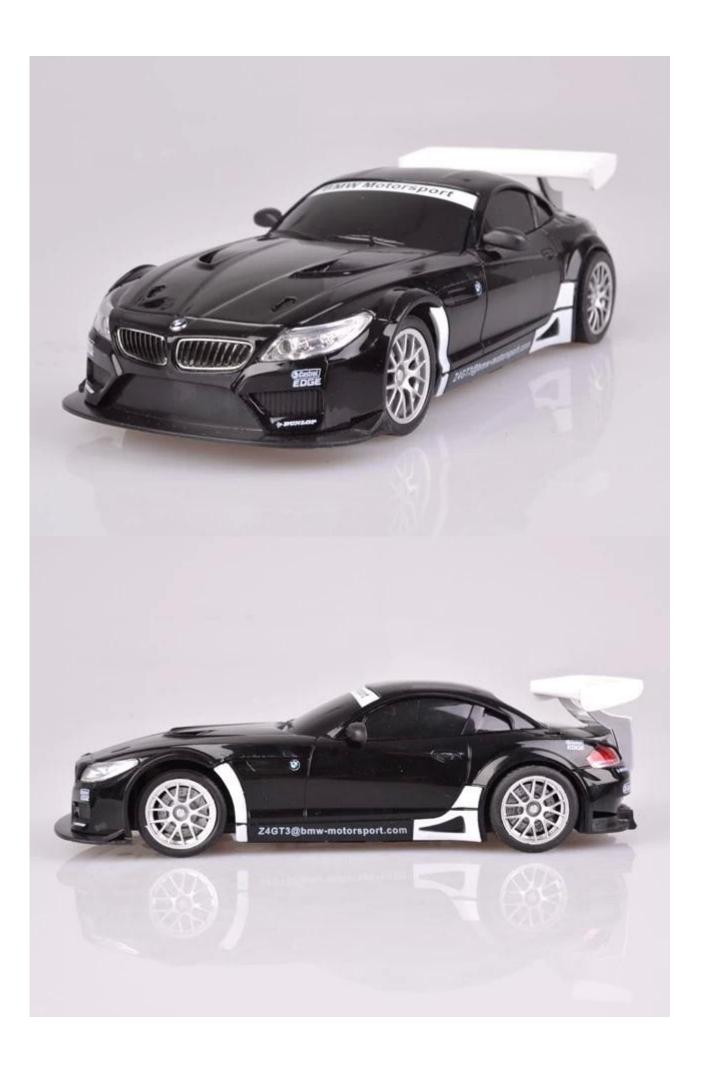

## **Specifications**

\* Material: ABS

\* Color: White/Black

\* Scale: 1:24

\* Dimensions: 18.6×8×5 CM \* Channels: 4 Channels

\* Remote Control Frequency: 27MHz

\* Function: Forward/Backward/Turn Left/Turn Right
\* Battery for Car: 3 x 1.5V AA batteries (Not included)