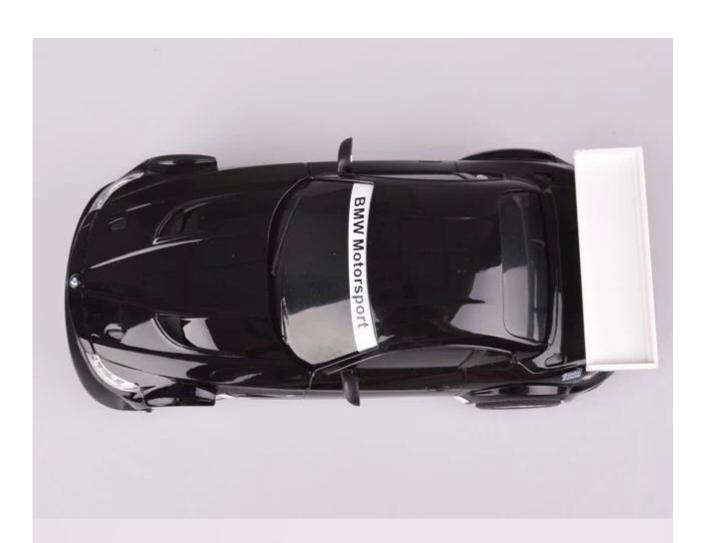

## **Specifications**

\* Material: ABS

\* Color: White/Black

\* Scale: 1:24

\* Dimensions: 18.6×8×5 CM \* Channels: 4 Channels

\* Remote Control Frequency: 27MHz

\* Function: Forward/Backward/Turn Left/Turn Right
\* Battery for Car: 3 x 1.5V AA batteries (Not included)