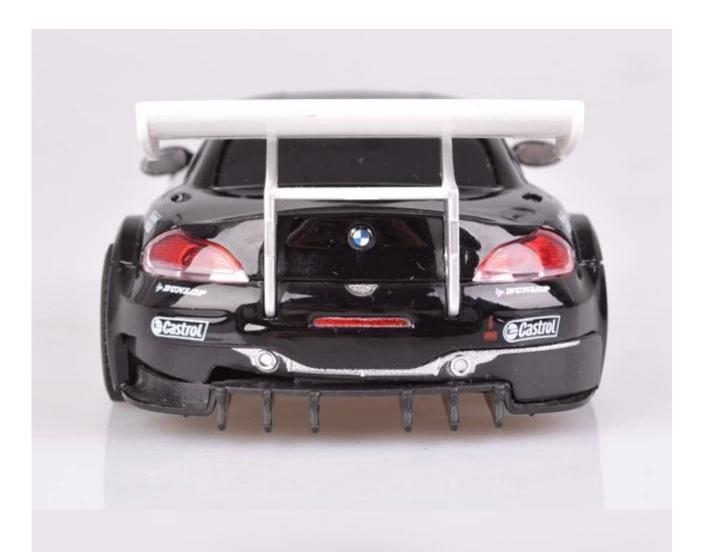

## **Specifications**

\* Material: ABS

\* Color: White/Black

\* Scale: 1:24

\* Dimensions: 18.6×8×5 CM \* Channels: 4 Channels

\* Remote Control Frequency: 27MHz

\* Function: Forward/Backward/Turn Left/Turn Right
\* Battery for Car: 3 x 1.5V AA batteries (Not included)