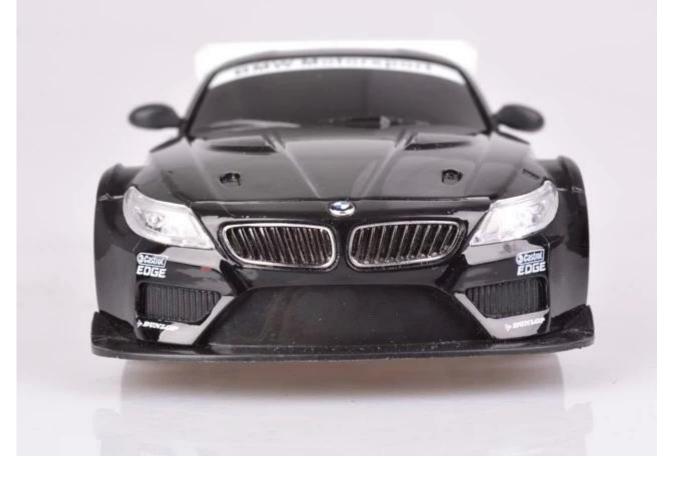

## **Specifications**

\* Material: ABS

\* Color: White/Black

\* Scale: 1:24

\* Dimensions: 18.6×8×5 CM \* Channels: 4 Channels

\* Remote Control Frequency: 27MHz

\* Function: Forward/Backward/Turn Left/Turn Right
\* Battery for Car: 3 x 1.5V AA batteries (Not included)