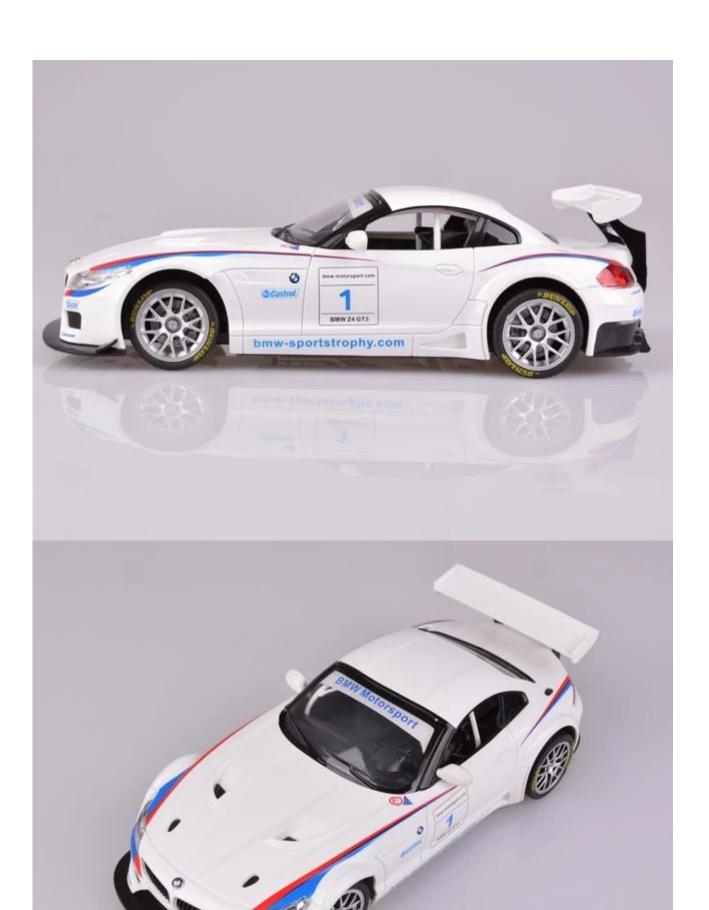

## **Specifications**

\* Material: ABS

\* Color: White/Black

\* Scale: 1:24

\* Dimensions: 18.6×8×5 CM \* Channels: 4 Channels

\* Remote Control Frequency: 27MHz

\* Function: Forward/Backward/Turn Left/Turn Right
\* Battery for Car: 3 x 1.5V AA batteries (Not included)