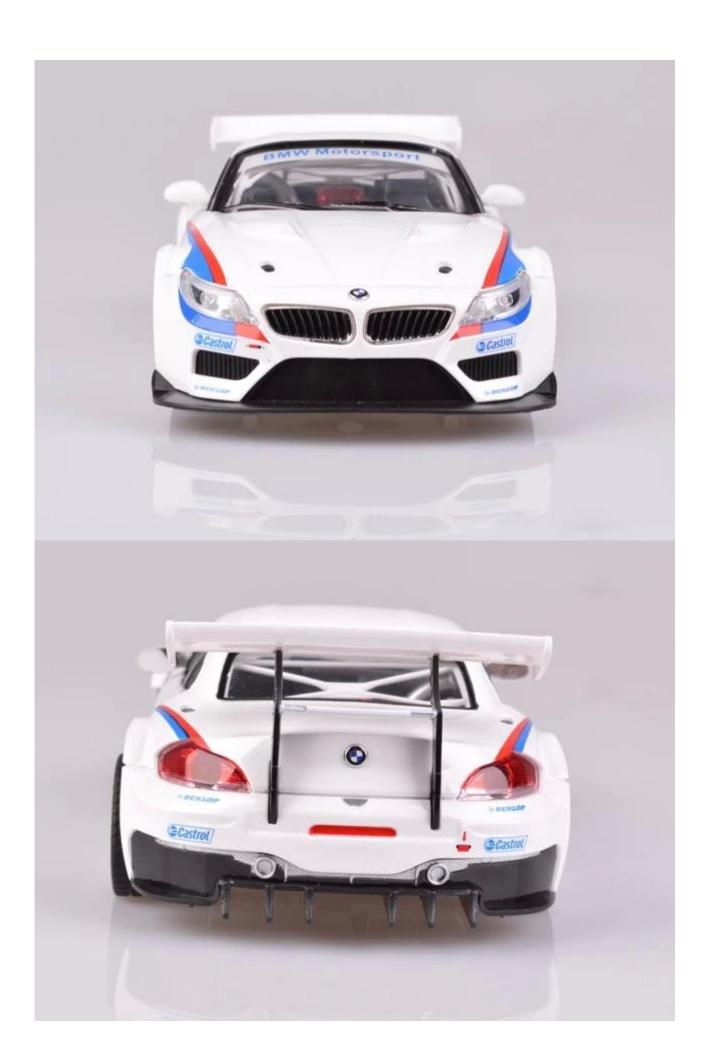

## **Specifications**

\* Material: ABS

\* Color: White/Black

\* Scale: 1:24

\* Dimensions: 18.6×8×5 CM \* Channels: 4 Channels

\* Remote Control Frequency: 27MHz

\* Function: Forward/Backward/Turn Left/Turn Right
\* Battery for Car: 3 x 1.5V AA batteries (Not included)