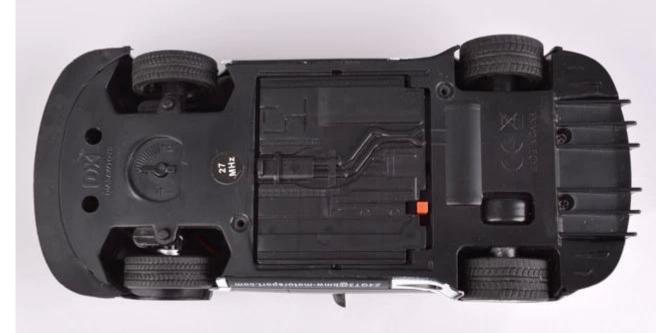

## **Specifications**

\* Material: ABS

\* Color: White/Black

\* Scale: 1:24

\* Dimensions: 18.6×8×5 CM \* Channels: 4 Channels

\* Remote Control Frequency: 27MHz

\* Function: Forward/Backward/Turn Left/Turn Right
\* Battery for Car: 3 x 1.5V AA batteries (Not included)

\* Battery for Controller: 2 x 1.5V AA batteries (Not included)

\* Remote Control Range: Approx 15 meters

\* Playing Time: Approx 20 minutes \* Suitable ages: Above 6 Years old