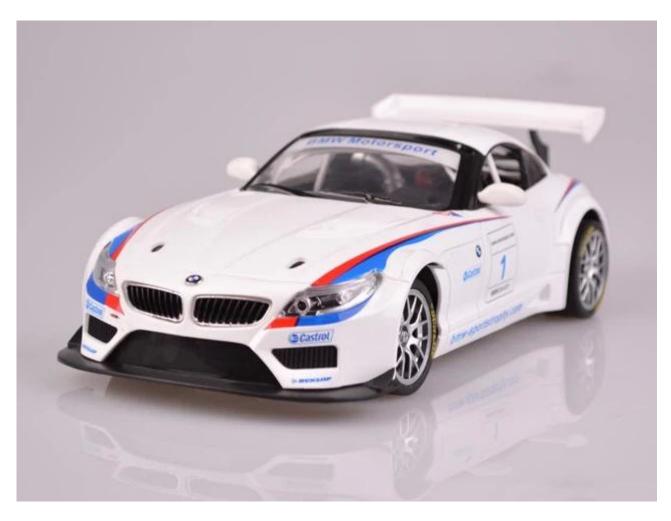

## **Specifications**

\* Material: ABS

\* Color: White/Black

\* Scale: 1:24

\* Dimensions: 18.6×8×5 CM \* Channels: 4 Channels

\* Remote Control Frequency: 27MHz

\* Function: Forward/Backward/Turn Left/Turn Right
\* Battery for Car: 3 x 1.5V AA batteries (Not included)