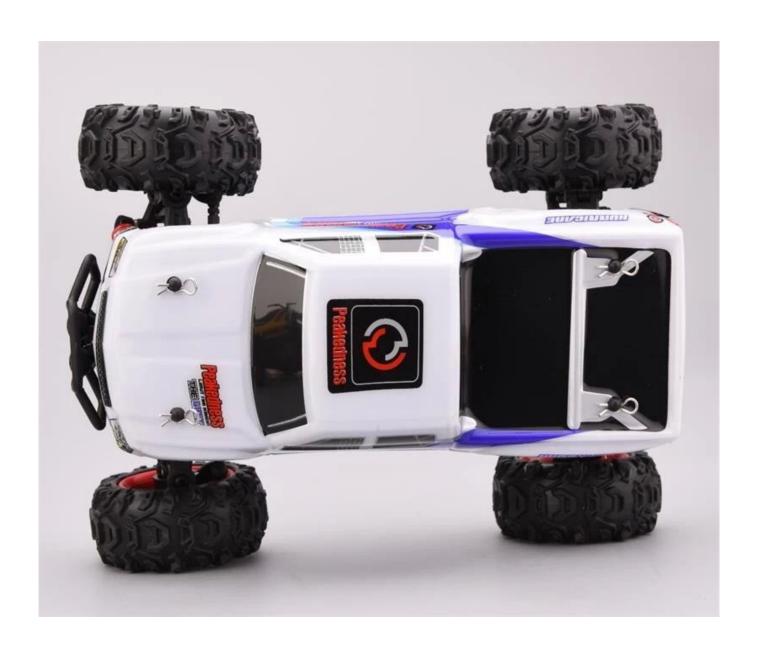

## **Highlights**

- \*Built in shock absorbing sponge
- \*Four wheel independent suspension system
- \*Configuration of the standard steering gear, strong magnetic motor

## **Specifications**

- \* Material: ABS
- \* Color: White/Yellow
- \* Scale:1:24
- \* Dimensions: 19.3×14.6×8.6 CM
- \* Channels: 4 Channels
- \* Remote Control Frequency: 2.4GHz
- \* Function: Forward/Backward/Turn Left/Turn Right
- \* Battery for Car: Li-poly 7.4V 700MAh Rechargeable Battery Pack Included
- \* Battery for Controller: 3 x 1.5V AA batteries (Not included)
- \* Remote Control Range: Approx 50 meters
- \* Charging Time: Approx 150 minutes
- \* Playing Time: Approx 40 minutes
- \* Speed: 40KM/H
- \* Suitable ages: Above 6 Years old