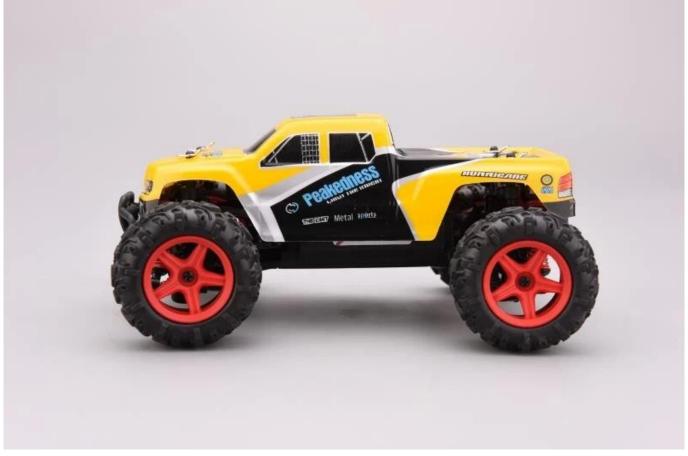

## **Specifications**

- \* Material: ABS
- \* Color: White/Yellow
- \* Scale:1:24
- \* Dimensions: 19.3×14.6×8.6 CM
- \* Channels: 4 Channels
- \* Remote Control Frequency: 2.4GHz
- \* Function: Forward/Backward/Turn Left/Turn Right
- \* Battery for Car: Li-poly 7.4V 700MAh Rechargeable Battery Pack Included
- \* Battery for Controller: 3 x 1.5V AA batteries (Not included)
- \* Remote Control Range: Approx 50 meters
- \* Charging Time: Approx 150 minutes
- \* Playing Time: Approx 40 minutes
- \* Speed: 40KM/H
- \* Suitable ages: Above 6 Years old