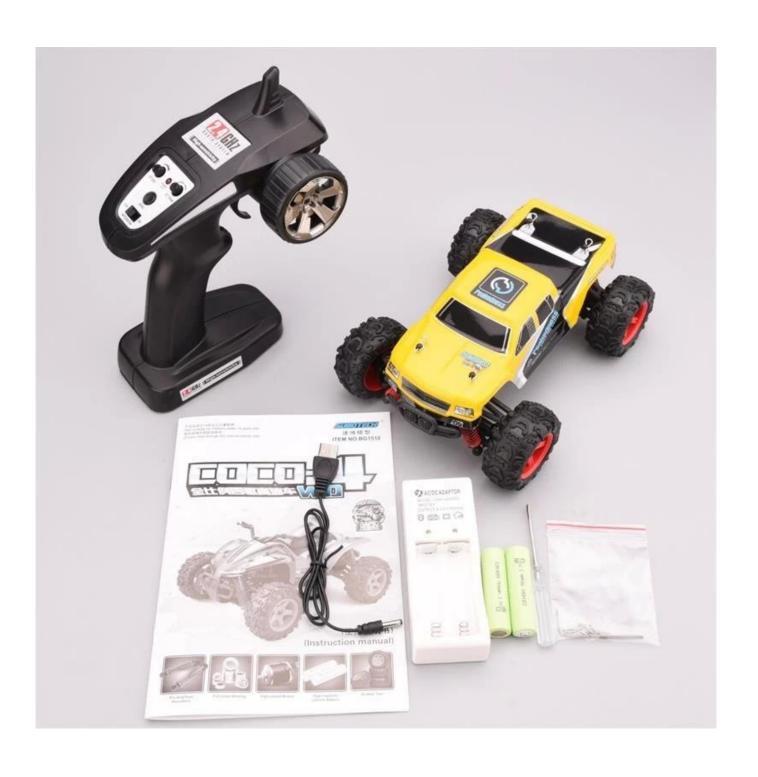

## **Package Content**

- 1 x Car
- 1 x Controller
- 1 x Li-poly 7.4V 700MAh Rechargeable Battery Pack Included
- 1 x USB Charger
- 1 x English User Manual