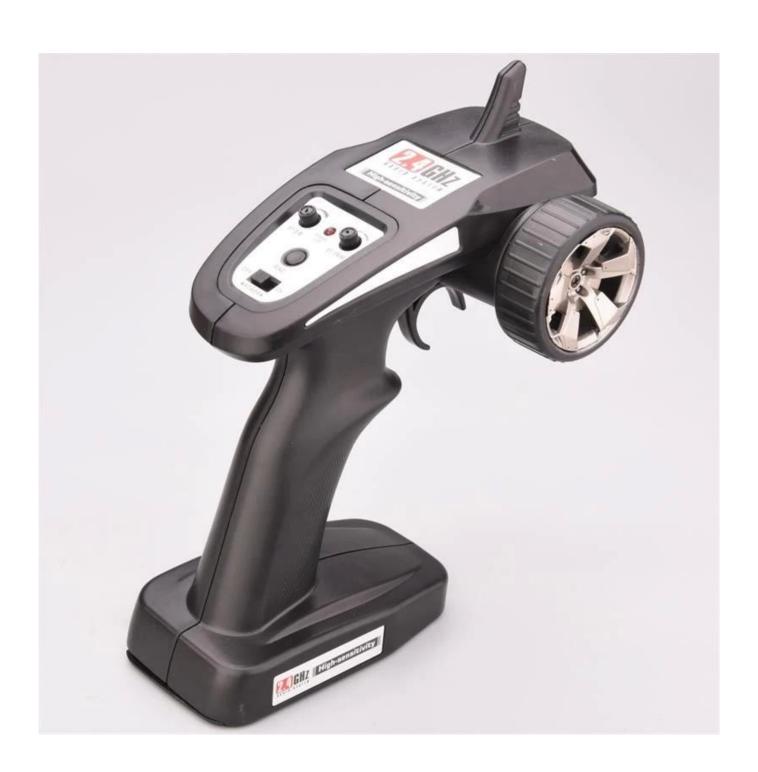

## **Specifications**

- \* Material: ABS
- \* Color: White/Yellow
- \* Scale:1:24
- \* Dimensions: 19.3×14.6×8.6 CM
- \* Channels: 4 Channels
- \* Remote Control Frequency: 2.4GHz
- \* Function: Forward/Backward/Turn Left/Turn Right
- \* Battery for Car: Li-poly 7.4V 700MAh Rechargeable Battery Pack Included
- \* Battery for Controller: 3 x 1.5V AA batteries (Not included)
- \* Remote Control Range: Approx 50 meters
- \* Charging Time: Approx 150 minutes
- \* Playing Time: Approx 40 minutes
- \* Speed: 40KM/H
- \* Suitable ages: Above 6 Years old

## **Package Content**

- 1 x Car
- 1 x Controller
- 1 x Li-poly 7.4V 700MAh Rechargeable Battery Pack Included
- 1 x USB Charger
- 1 x English User Manual