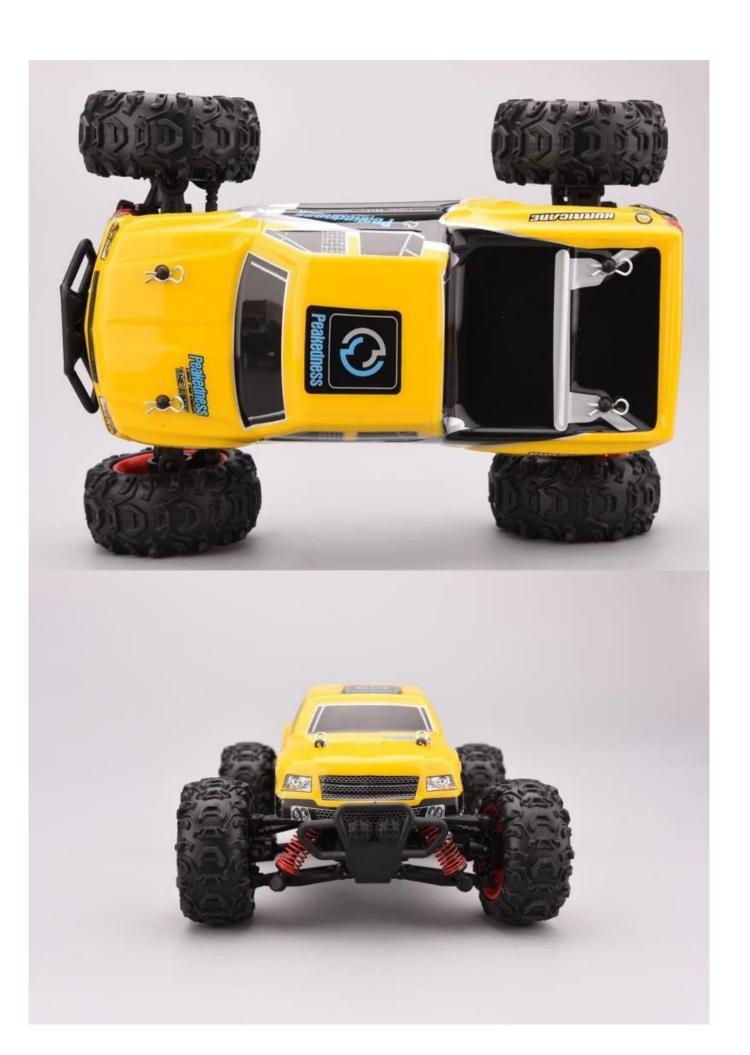

## **Highlights**

- \*Built in shock absorbing sponge
- \*Four wheel independent suspension system
- \*Configuration of the standard steering gear, strong magnetic motor