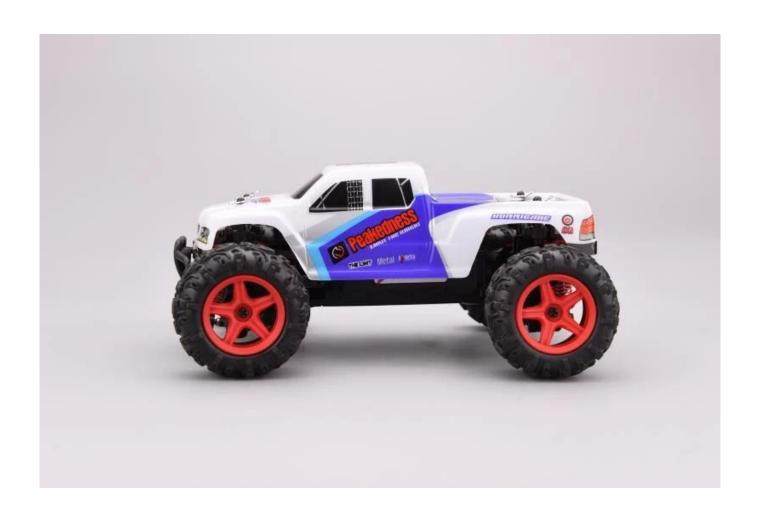

## **Highlights**

- \*Built in shock absorbing sponge
- \*Four wheel independent suspension system
- \*Configuration of the standard steering gear, strong magnetic motor

## **Specifications**

- \* Material: ABS
- \* Color: White/Yellow
- \* Scale:1:24
- \* Dimensions: 19.3×14.6×8.6 CM
- \* Channels: 4 Channels
- \* Remote Control Frequency: 2.4GHz
- \* Function: Forward/Backward/Turn Left/Turn Right
- \* Battery for Car: Li-poly 7.4V 700MAh Rechargeable Battery Pack Included
- \* Battery for Controller: 3 x 1.5V AA batteries (Not included)
- \* Remote Control Range: Approx 50 meters
- \* Charging Time: Approx 150 minutes
- \* Playing Time: Approx 40 minutes
- \* Speed: 40KM/H
- \* Suitable ages: Above 6 Years old