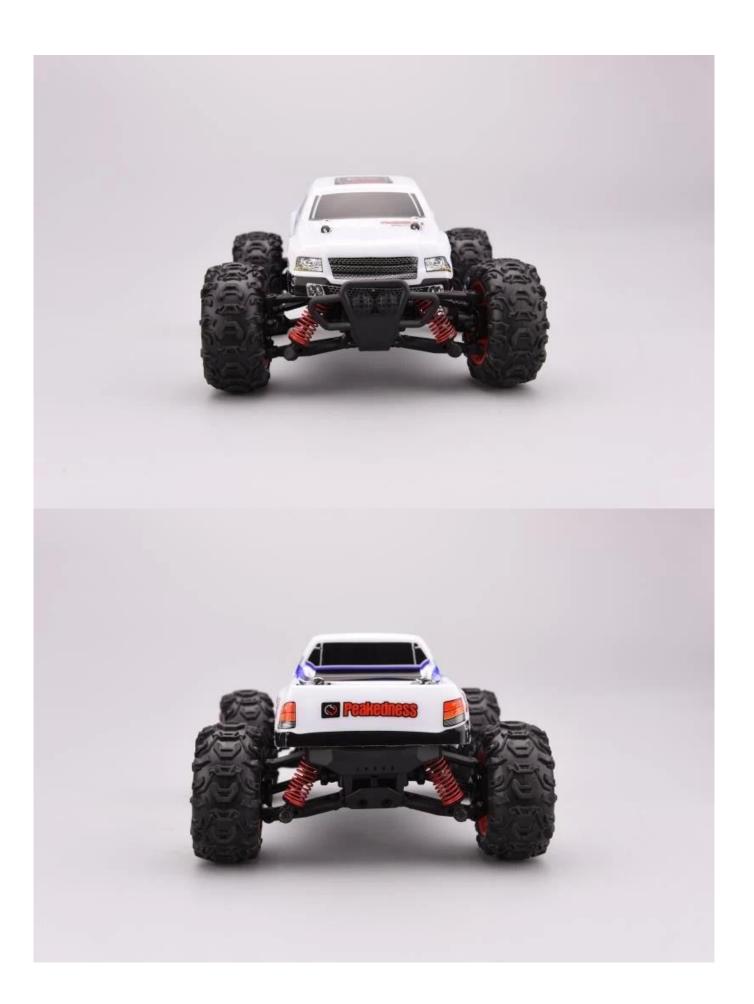

## **Highlights**

- \*Built in shock absorbing sponge
- \*Four wheel independent suspension system
- \*Configuration of the standard steering gear, strong magnetic motor

## **Specifications**

- \* Material: ABS
- \* Color: White/Yellow
- \* Scale:1:24
- \* Dimensions: 19.3×14.6×8.6 CM
- \* Channels: 4 Channels
- \* Remote Control Frequency: 2.4GHz
- \* Function: Forward/Backward/Turn Left/Turn Right
- \* Battery for Car: Li-poly 7.4V 700MAh Rechargeable Battery Pack Included
- \* Battery for Controller: 3 x 1.5V AA batteries (Not included)
- \* Remote Control Range: Approx 50 meters
- \* Charging Time: Approx 150 minutes
- \* Playing Time: Approx 40 minutes
- \* Speed: 40KM/H
- \* Suitable ages: Above 6 Years old