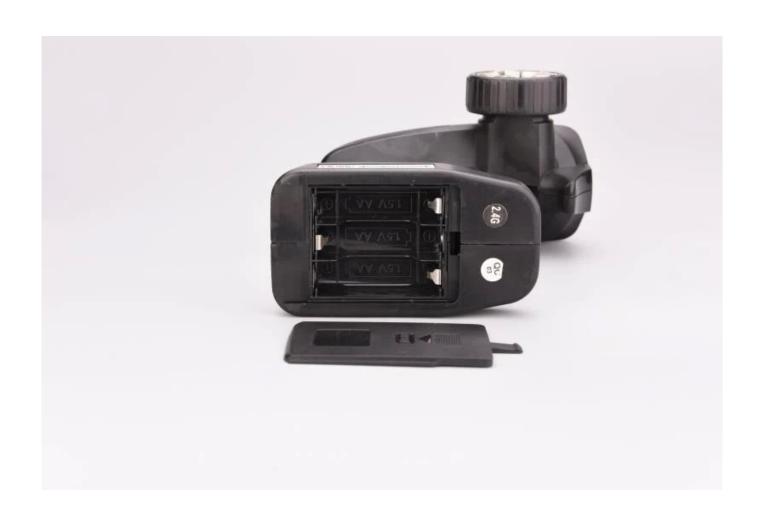

## **Specifications**

- \* Material: ABS
- \* Color: White/Yellow
- \* Scale:1:24
- \* Dimensions: 19.3×14.6×8.6 CM
- \* Channels: 4 Channels
- \* Remote Control Frequency: 2.4GHz
- \* Function: Forward/Backward/Turn Left/Turn Right
- \* Battery for Car: Li-poly 7.4V 700MAh Rechargeable Battery Pack Included
- \* Battery for Controller: 3 x 1.5V AA batteries (Not included)
- \* Remote Control Range: Approx 50 meters
- \* Charging Time: Approx 150 minutes
- \* Playing Time: Approx 40 minutes
- \* Speed: 40KM/H
- \* Suitable ages: Above 6 Years old