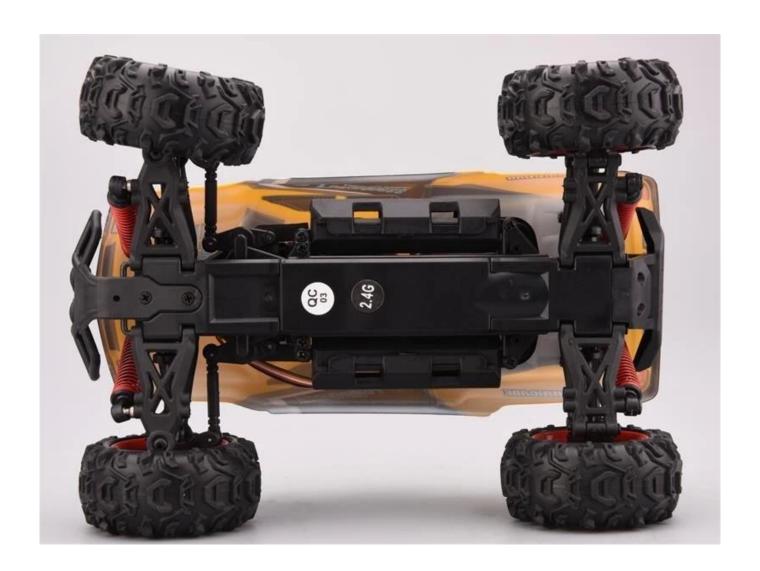

## **Highlights**

- \*Built in shock absorbing sponge
- \*Four wheel independent suspension system
- \*Configuration of the standard steering gear, strong magnetic motor

## **Specifications**

- \* Material: ABS
- \* Color: White/Yellow
- \* Scale:1:24
- \* Dimensions: 19.3×14.6×8.6 CM
- \* Channels: 4 Channels
- \* Remote Control Frequency: 2.4GHz
- \* Function: Forward/Backward/Turn Left/Turn Right
- \* Battery for Car: Li-poly 7.4V 700MAh Rechargeable Battery Pack Included
- \* Battery for Controller: 3 x 1.5V AA batteries (Not included)
- \* Remote Control Range: Approx 50 meters
- \* Charging Time: Approx 150 minutes
- \* Playing Time: Approx 40 minutes
- \* Speed: 40KM/H
- \* Suitable ages: Above 6 Years old