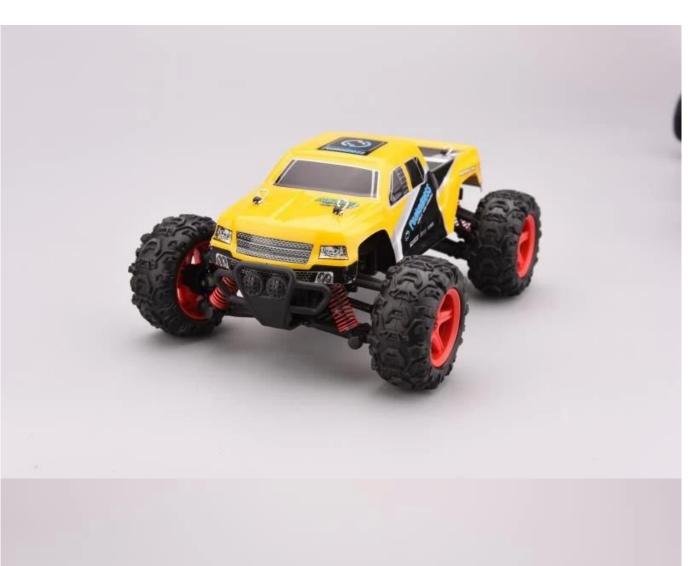

## **Highlights**

- \*Built in shock absorbing sponge
- \*Four wheel independent suspension system
- \*Configuration of the standard steering gear, strong magnetic motor

## **Specifications**

- \* Material: ABS
- \* Color: White/Yellow
- \* Scale:1:24
- \* Dimensions: 19.3×14.6×8.6 CM
- \* Channels: 4 Channels
- \* Remote Control Frequency: 2.4GHz
- \* Function: Forward/Backward/Turn Left/Turn Right
- \* Battery for Car: Li-poly 7.4V 700MAh Rechargeable Battery Pack Included
- \* Battery for Controller: 3 x 1.5V AA batteries (Not included)
- \* Remote Control Range: Approx 50 meters
- \* Charging Time: Approx 150 minutes
- \* Playing Time: Approx 40 minutes
- \* Speed: 40KM/H
- \* Suitable ages: Above 6 Years old