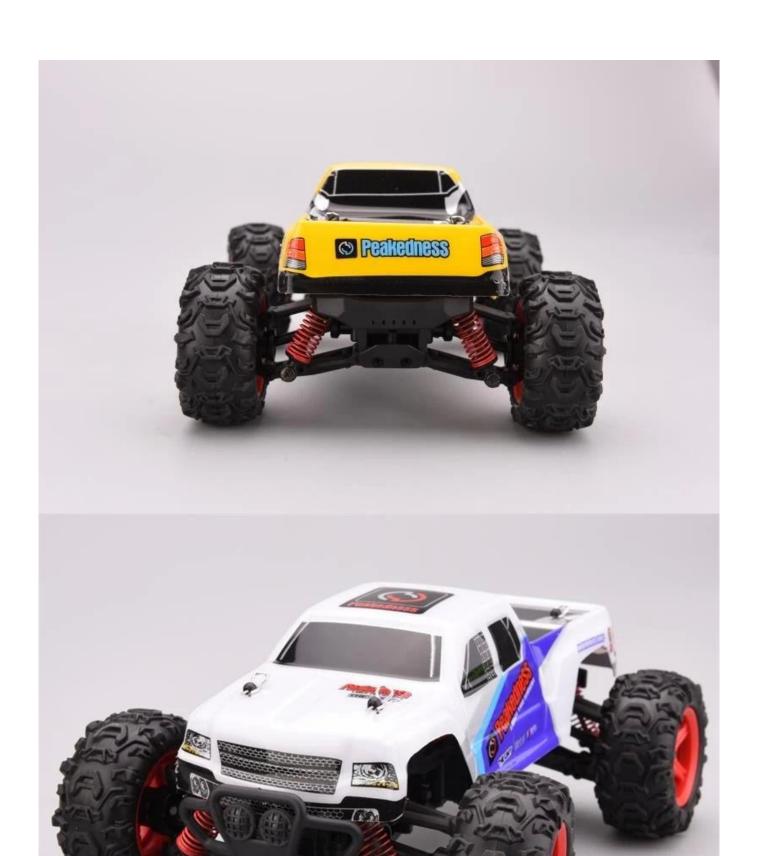

## **Highlights**

- \*Built in shock absorbing sponge
- \*Four wheel independent suspension system
- \*Configuration of the standard steering gear, strong magnetic motor

## **Specifications**

- \* Material: ABS
- \* Color: White/Yellow
- \* Scale:1:24
- \* Dimensions: 19.3×14.6×8.6 CM
- \* Channels: 4 Channels
- \* Remote Control Frequency: 2.4GHz
- \* Function: Forward/Backward/Turn Left/Turn Right
- \* Battery for Car: Li-poly 7.4V 700MAh Rechargeable Battery Pack Included
- \* Battery for Controller: 3 x 1.5V AA batteries (Not included)
- \* Remote Control Range: Approx 50 meters
- \* Charging Time: Approx 150 minutes
- \* Playing Time: Approx 40 minutes
- \* Speed: 40KM/H
- \* Suitable ages: Above 6 Years old