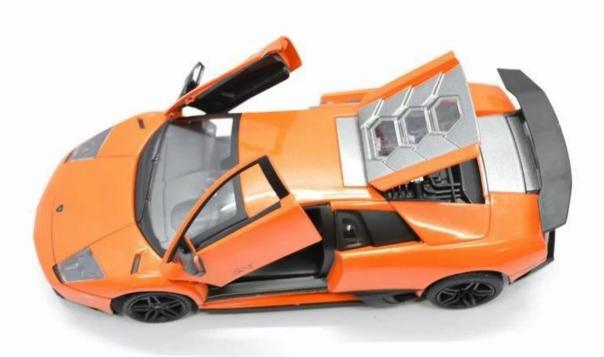

## **Highlights**

- \*With Bright Light
- \*Can open the door
- \*High quality,Competitive price

## **Specifications**

- \* Material: ABS
- \* Color: Yellow/Orange/Sliver
- \* Scale: 1:24
- \* Dimensions: 20×9.5×4.5 CM
- \* Channels: 4 Channels
- \* Remote Control Frequency: 27MHz
- \* Function: Forward/Backward/Turn Left/Turn Right/Light
- \* Battery for Car: NI-CD 4.8V 700mAh Rechargeable Battery Pack Included
- \* Battery for Controller: 1 x 9V battery(Not included)
- \* Remote Control Range: Approx 15 meters
- \* Charging Time: Approx 240 minutes
- \* Playing Time: Approx 18 minutes
- \* Suitable ages: Above 6 Years old