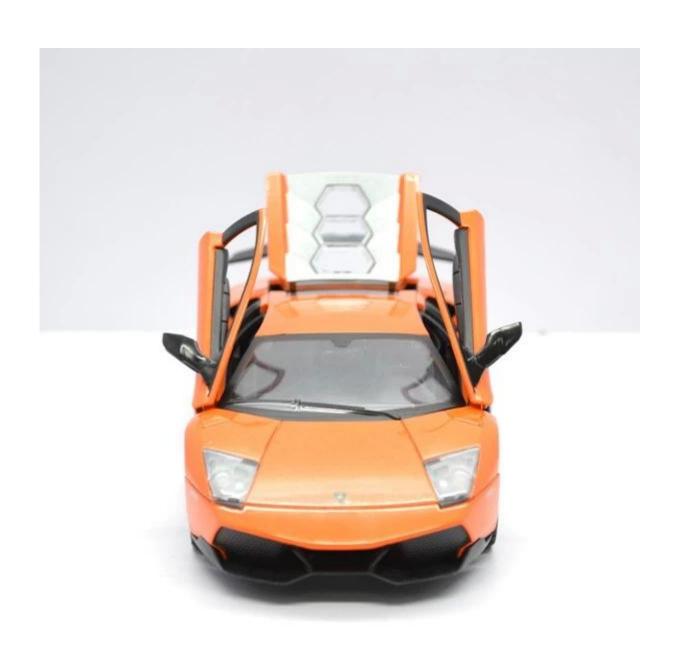

## **Highlights**

- \*With Bright Light
- \*Can open the door
- \*High quality,Competitive price

## **Specifications**

- \* Material: ABS
- \* Color: Yellow/Orange/Sliver
- \* Scale: 1:24
- \* Dimensions: 20×9.5×4.5 CM
- \* Channels: 4 Channels
- \* Remote Control Frequency: 27MHz
- \* Function: Forward/Backward/Turn Left/Turn Right/Light
- \* Battery for Car: NI-CD 4.8V 700mAh Rechargeable Battery Pack Included
- \* Battery for Controller: 1 x 9V battery(Not included)
- \* Remote Control Range: Approx 15 meters
- \* Charging Time: Approx 240 minutes
- \* Playing Time: Approx 18 minutes
- \* Suitable ages: Above 6 Years old