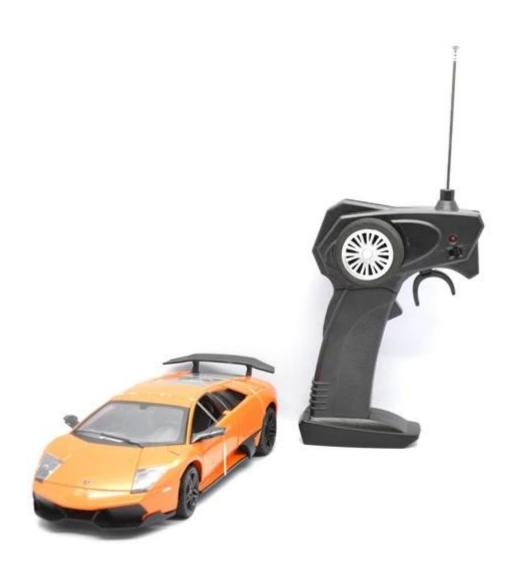

## **Package Content**

- 1 x Car
- 1 x NI-CD 4.8V 700mAh Rechargeable Battery
- 1 x Controller
- 1 x Charger
- 1 x English User Manual