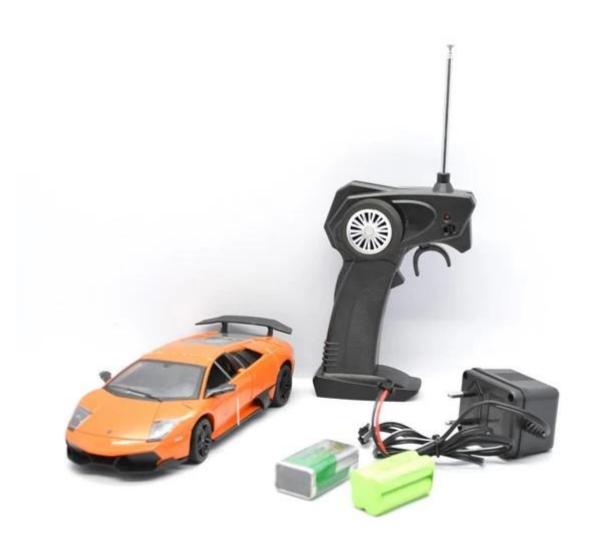

## **Package Content**

- 1 x Car
- 1 x NI-CD 4.8V 700mAh Rechargeable Battery
- 1 x Controller
- 1 x Charger
- 1 x English User Manual