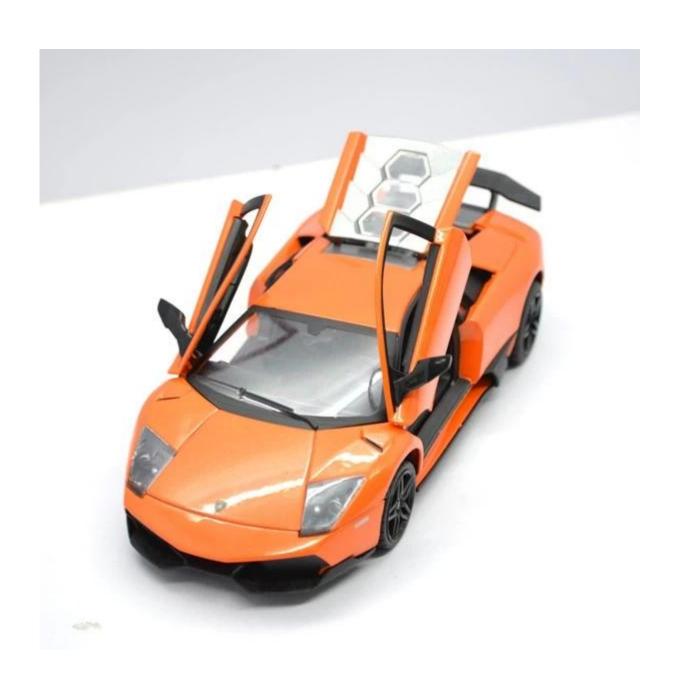

## **Highlights**

- \*With Bright Light
- \*Can open the door
- \*High quality,Competitive price

## **Specifications**

- \* Material: ABS
- \* Color: Yellow/Orange/Sliver
- \* Scale: 1:24
- \* Dimensions: 20×9.5×4.5 CM
- \* Channels: 4 Channels
- \* Remote Control Frequency: 27MHz
- \* Function: Forward/Backward/Turn Left/Turn Right/Light
- \* Battery for Car: NI-CD 4.8V 700mAh Rechargeable Battery Pack Included
- \* Battery for Controller: 1 x 9V battery(Not included)
- \* Remote Control Range: Approx 15 meters
- \* Charging Time: Approx 240 minutes
- \* Playing Time: Approx 18 minutes
- \* Suitable ages: Above 6 Years old