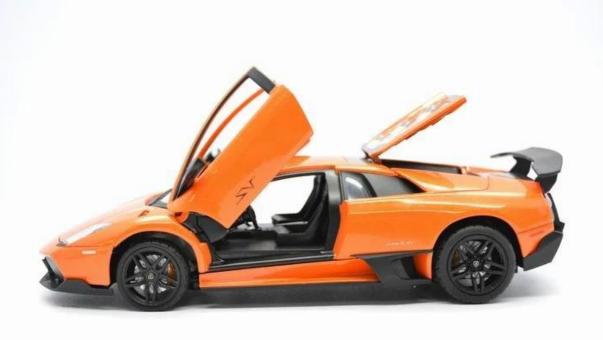

## **Highlights**

- \*With Bright Light
- \*Can open the door
- \*High quality,Competitive price

## **Specifications**

- \* Material: ABS
- \* Color: Yellow/Orange/Sliver
- \* Scale: 1:24
- \* Dimensions: 20×9.5×4.5 CM
- \* Channels: 4 Channels
- \* Remote Control Frequency: 27MHz
- \* Function: Forward/Backward/Turn Left/Turn Right/Light
- \* Battery for Car: NI-CD 4.8V 700mAh Rechargeable Battery Pack Included
- \* Battery for Controller: 1 x 9V battery(Not included)
- \* Remote Control Range: Approx 15 meters
- \* Charging Time: Approx 240 minutes
- \* Playing Time: Approx 18 minutes
- \* Suitable ages: Above 6 Years old