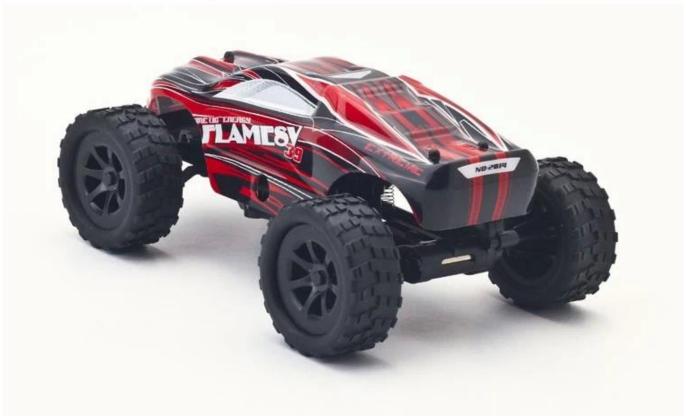

## **Specifications**

\* Material: ABS

\* Color: Red|Blue|white

\* Scale:1:24

\* Dimensions: 14.8×9.5×6.2 CM

\* Channels: 4 Channels

\* Remote Control Frequency: 2.4GHz

\* Function: Forward/Backward/Turn Left/Turn Right

\* Speed: 25KM/H

\* Suitable ages: Above 6 Years old