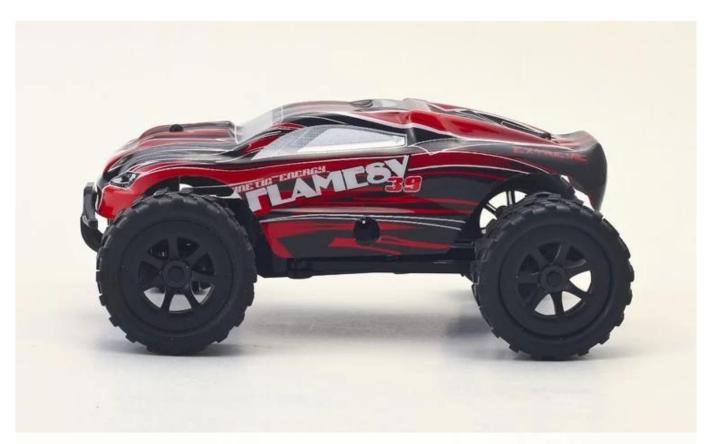

## **Specifications**

\* Material: ABS

\* Color: Red|Blue|white

\* Scale:1:24

\* Dimensions: 14.8×9.5×6.2 CM

\* Channels: 4 Channels

\* Remote Control Frequency: 2.4GHz

\* Function: Forward/Backward/Turn Left/Turn Right

\* Speed: 25KM/H

\* Suitable ages: Above 6 Years old