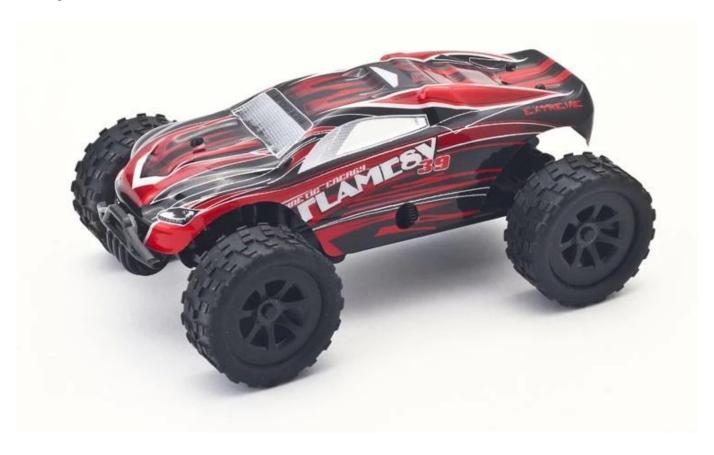

## **Specifications**

\* Material: ABS

\* Color: Red|Blue|white

\* Scale:1:24

\* Dimensions: 14.8×9.5×6.2 CM

\* Channels: 4 Channels

\* Remote Control Frequency: 2.4GHz

\* Function: Forward/Backward/Turn Left/Turn Right

\* Speed: 25KM/H

\* Suitable ages: Above 6 Years old