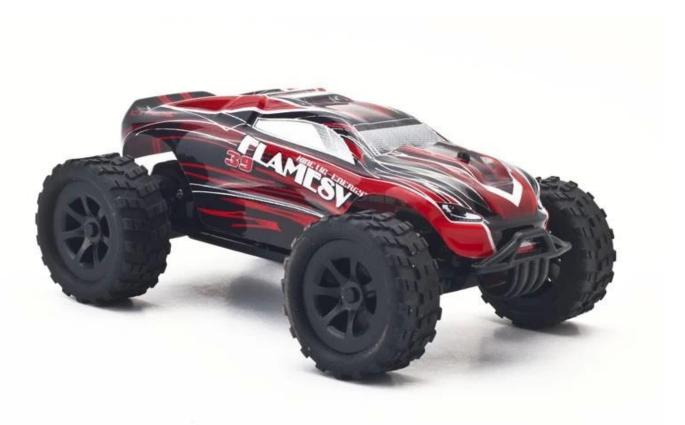

## **Specifications**

\* Material: ABS

\* Color: Red|Blue|white

\* Scale:1:24

\* Dimensions: 14.8×9.5×6.2 CM

\* Channels: 4 Channels

\* Remote Control Frequency: 2.4GHz

\* Function: Forward/Backward/Turn Left/Turn Right

\* Speed: 25KM/H

\* Suitable ages: Above 6 Years old