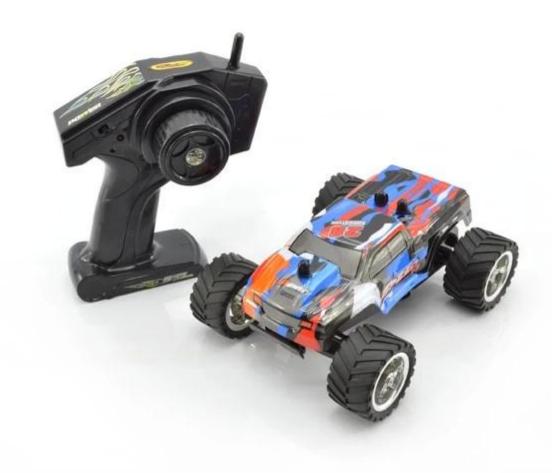

## **Specifications**

\* Material: ABS \* Color: Red/Blue \* Scale: 1:20

\* Dimensions: 41×14.5×18 CM

\* Channels: 4 Channels

\* Remote Control Frequency: 2.4GHz

\* Function: Forward/Backward/Turn Left/Turn Right