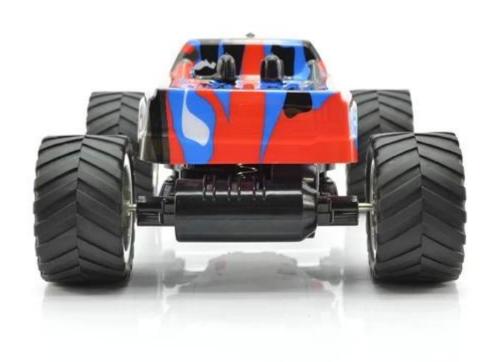

## **Highlights**

- \*1/20 scale model high speed car
- \*High quality,Competive price

## **Specifications**

\* Material: ABS \* Color: Red/Blue \* Scale: 1:20

\* Dimensions: 41×14.5×18 CM

\* Channels: 4 Channels

\* Remote Control Frequency: 2.4GHz

\* Function: Forward/Backward/Turn Left/Turn Right