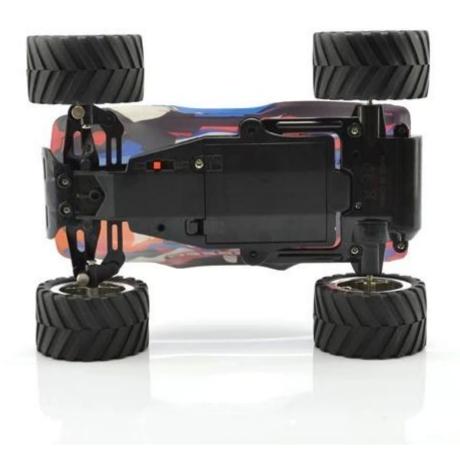

## **Specifications**

\* Material: ABS \* Color: Red/Blue \* Scale: 1:20

\* Dimensions: 41×14.5×18 CM

\* Channels: 4 Channels

\* Remote Control Frequency: 2.4GHz

\* Function: Forward/Backward/Turn Left/Turn Right

\* Battery for Car: NI-CD 4.8V 500MAh Rechargeable Battery Pack Included

\* Battery for Controller: 4 x 1.5V AA batteries (Not included)

\* Remote Control Range: Approx 30-40 meters

\* Charging Time: Approx 90 minutes \* Playing Time: Approx 20 minutes