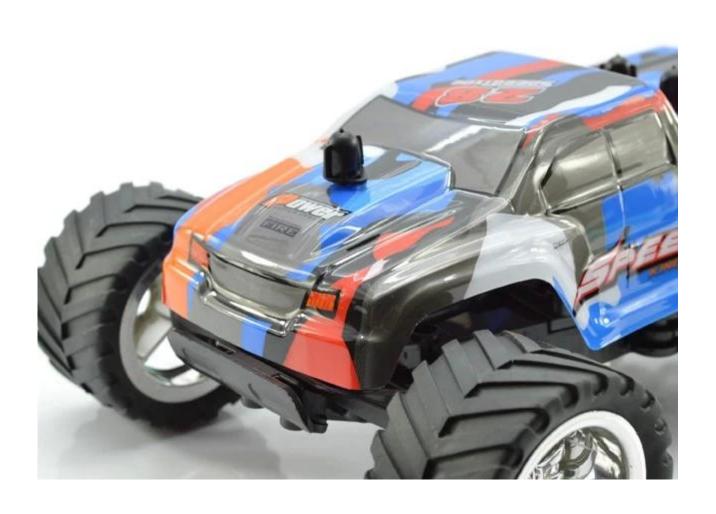

## **Highlights**

- \*1/20 scale model high speed car
- \*High quality,Competive price

## **Specifications**

\* Material: ABS \* Color: Red/Blue \* Scale: 1:20

\* Dimensions: 41×14.5×18 CM

\* Channels: 4 Channels

\* Remote Control Frequency: 2.4GHz

\* Function: Forward/Backward/Turn Left/Turn Right