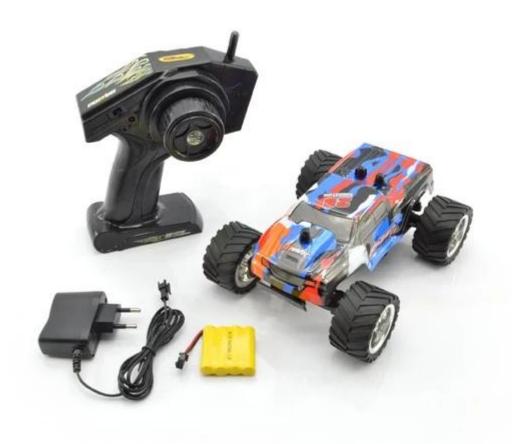

## **Package Content**

1 x Car

1 x Controller

1 x NI-CD 4.8V 500MAh Rechargeable Battery

1 x Charger