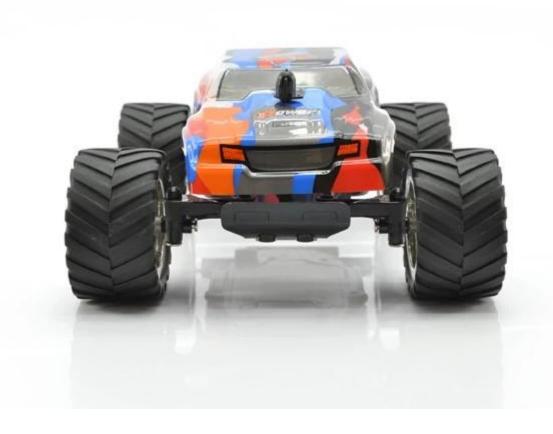

## **Highlights**

- \*1/20 scale model high speed car
- \*High quality,Competive price

## **Specifications**

\* Material: ABS \* Color: Red/Blue \* Scale: 1:20

\* Dimensions: 41×14.5×18 CM

\* Channels: 4 Channels

\* Remote Control Frequency: 2.4GHz

\* Function: Forward/Backward/Turn Left/Turn Right