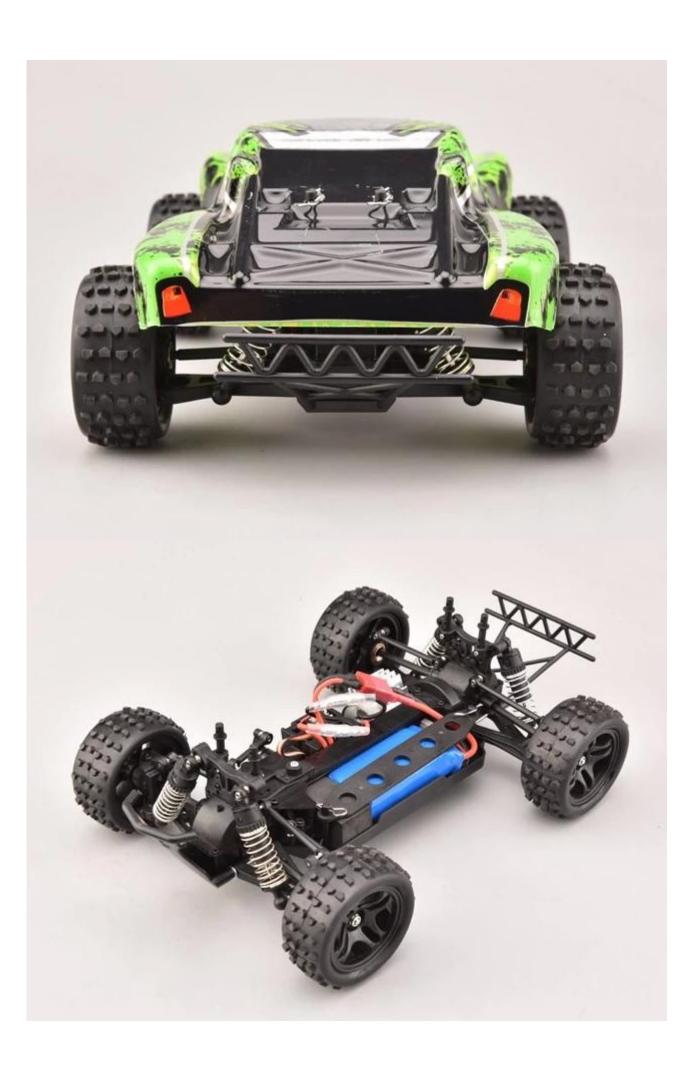

## Highlight

Full proportional buggy

4X4 Off-road car

Brake function

Exercise Response Ability And Coordination

Four independent suspension system

Big bore oil shock

Direction trimming, turning trimming, speed trimming

Steering SERVO: 17g Speed:over 45 km/h Charging time: 2 h

Operating time: around 20 minutes Remote control distance: over 60m

Suitable battery for Transmitter: 1 \* 9V battery(included)

Car Size: 25x19.5x10 cm