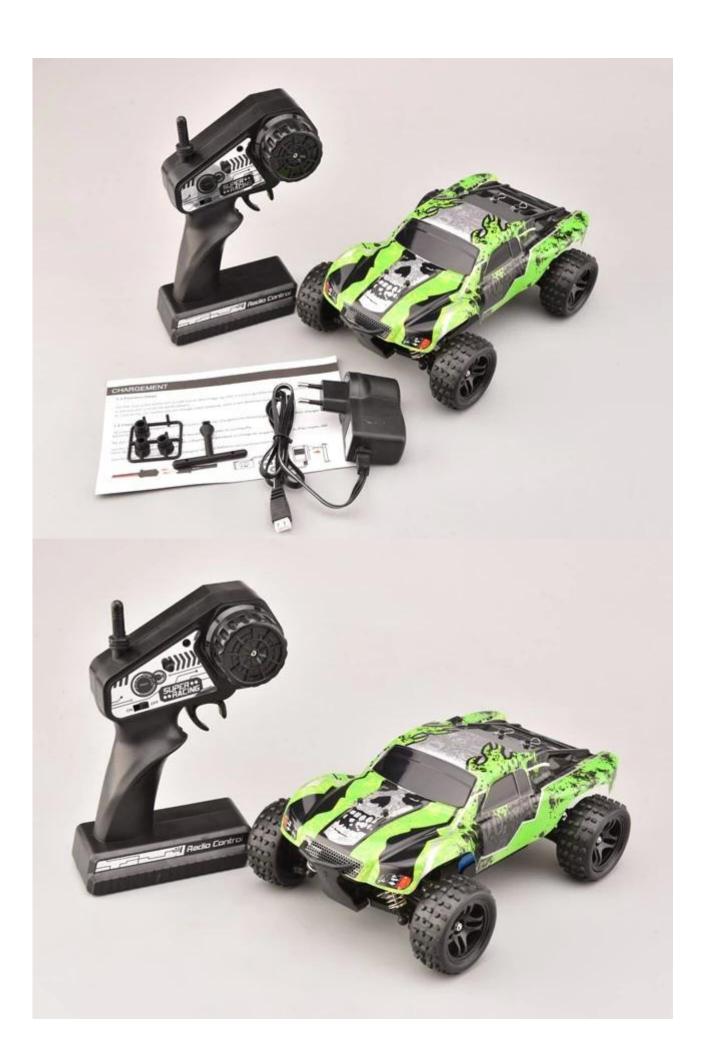

## Packing Included

- 1 x Racing Car
- 1 x Remote Control
- 1 x 7.4V battery
- 1 x Chinese-English specification
- 1 x 9V battery
- 1 x Charger
- 1 x part sets