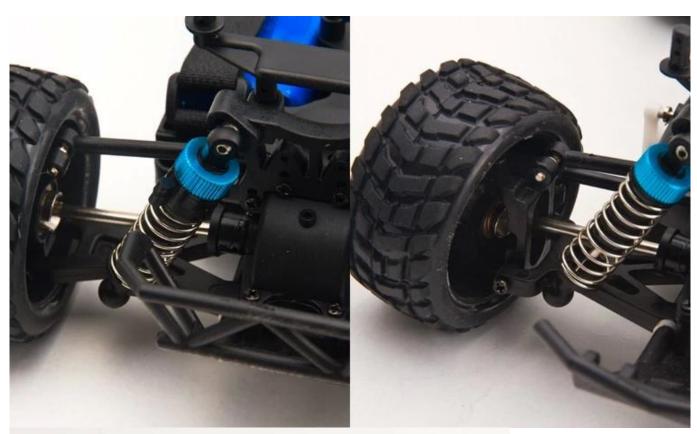

## **Highlights**

- \*Four wheel independent suspension system
- \*Front and rear differential