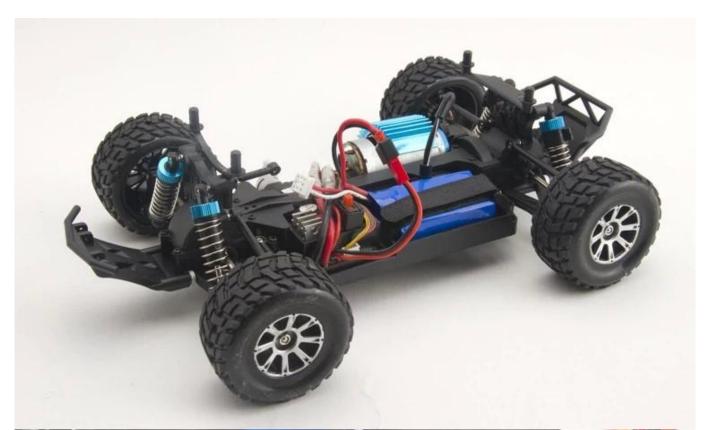

## **Highlights**

- \*Four wheel independent suspension system
- \*Front and rear differential

\* Battery for Car: 7.4V 1100MAH Li-poly Rechargeable Battery Pack Included

\* Battery for Controller: 4 x 1.5V AA batteries (Not included)

\* Remote Control Range: Approx 100 meters

\* Charging Time: Approx 150 minutes \* Playing Time: Approx 10 minutes