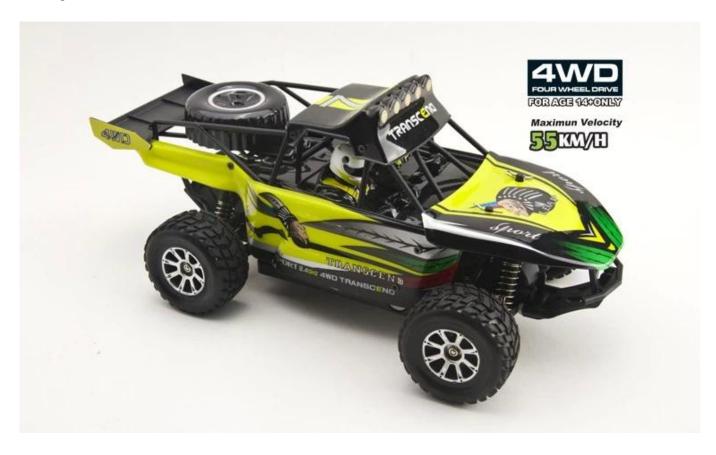

## **Specifications**

\* Material: ABS \* Color: Black \* Scale:1:18

\* Dimensions: 32.6×17.5×13.5 CM

\* Channels: 4 Channels

\* Remote Control Frequency: 2.4GHz

\* Function: Forward/Backward/Turn Left/Turn Right

\* Speed: 50KM/H

\* Suitable ages: Above 6 Years old