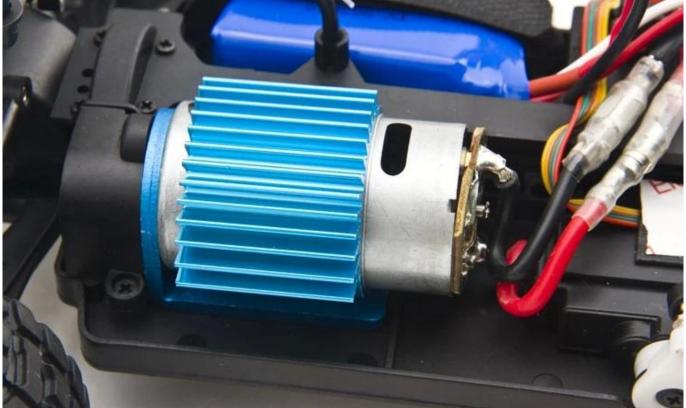

\* Battery for Car: 7.4V 1100MAH Li-poly Rechargeable Battery Pack Included

\* Battery for Controller: 4 x 1.5V AA batteries (Not included)

\* Remote Control Range: Approx 100 meters

\* Charging Time: Approx 150 minutes \* Playing Time: Approx 10 minutes