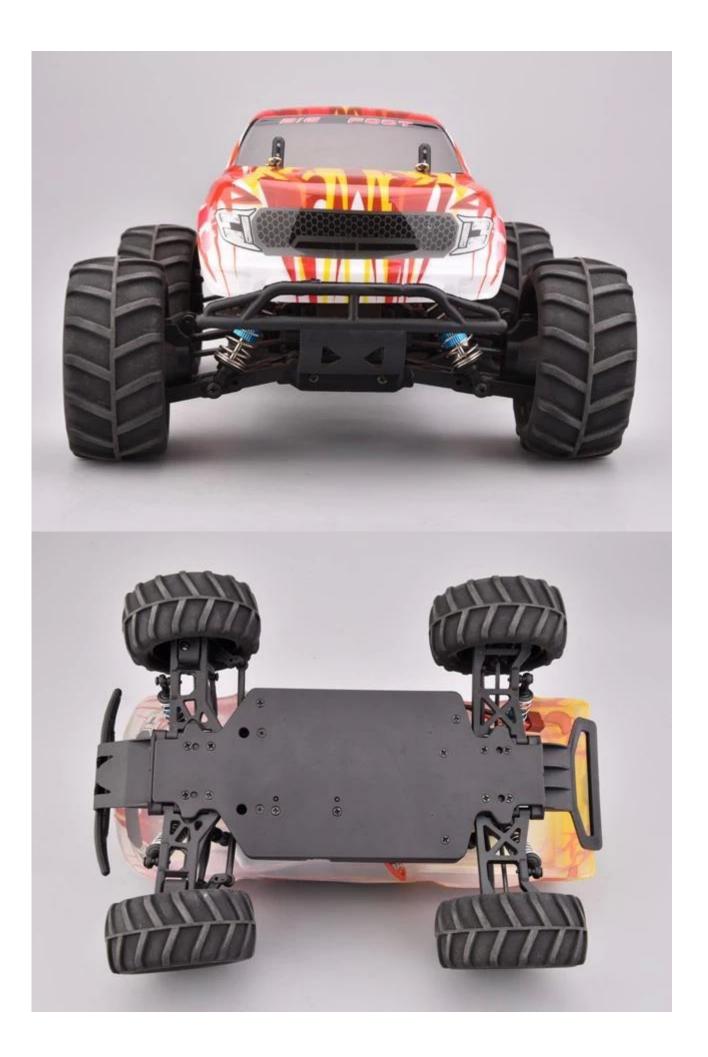

## Highlight

•4WD,RTR,High Speed ,Big Bore oil shocks,full rubber off-road tires four wheels independent suspension,

two differential, Front/rear bumpers high power 390 motor •Functions:Left/Right,Forward /Backward

## Specification

(1)Scale:1:16
(2)Function:Forward/Backward/Turn Left/Turn Right
(3)Hot spot:Ball Bearing For the Whole Truck, High performance Servo, 4WD shaft-driven drivetrain, Oil filled shocks, RTR Ready-To-Run, Alloy Driveshaft, Four wheel independent suspension, High End Rubber Tires, 2 Sealed differentials, 1-port Balancing Charger
(4)Control distance: Approx 100M.
(5)Speed:38KM/H
(6)Vehicle Battery: Li-poly 7.4V 1500MAh Rechargeable Battery Pack Included
(7)Charge time:Approx 120Mins
(8)Use time:Approx 14 Mins
(9)Frequency Available: 2.4GHz