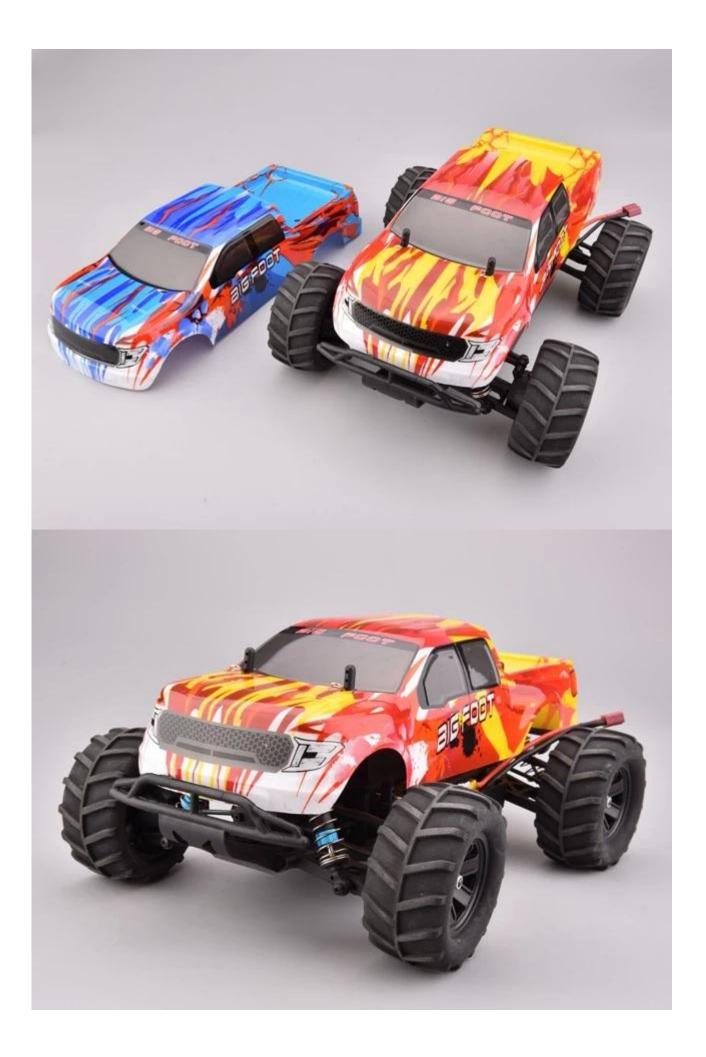

## Highlight

•4WD,RTR,High Speed ,Big Bore oil shocks,full rubber off-road tires four wheels independent suspension,

two differential, Front/rear bumpers high power 390 motor •Functions:Left/Right,Forward /Backward

## Specification

(1)Scale:1:16
(2)Function:Forward/Backward/Turn Left/Turn Right
(3)Hot spot:Ball Bearing For the Whole Truck, High performance Servo, 4WD shaft-driven drivetrain, Oil filled shocks, RTR Ready-To-Run, Alloy Driveshaft, Four wheel independent suspension, High End Rubber Tires, 2 Sealed differentials, 1-port Balancing Charger
(4)Control distance: Approx 100M.
(5)Speed:38KM/H
(6)Vehicle Battery: Li-poly 7.4V 1500MAh Rechargeable Battery Pack Included
(7)Charge time:Approx 120Mins
(8)Use time:Approx 14 Mins
(9)Frequency Available: 2.4GHz