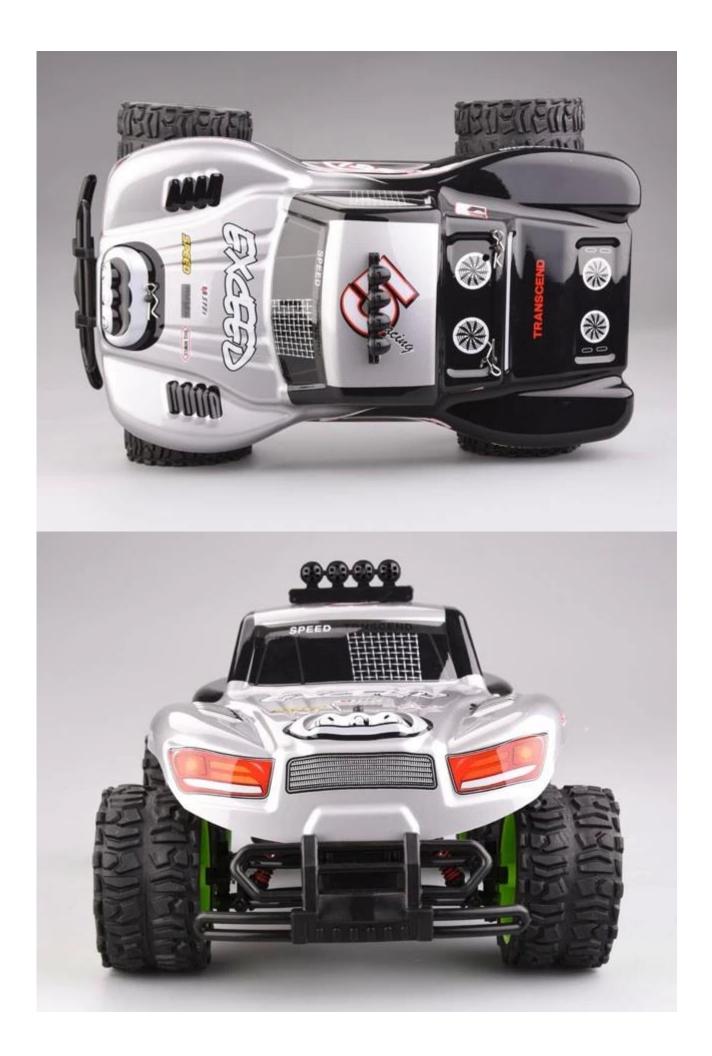

## **Specifications**

- \* Material: ABS
- \* Color: Grey/Red
- \* Scale: 1:16
- \* Dimensions: 29×18.8×15 CM
- \* Channels: 4 Channels
- \* Remote Control Frequency: 2.4GHz
- \* Function: Forward/Backward/Turn Left/Turn Right,Light
- \* Battery for Car: NI-CD 4.8V 500MAh Rechargeable Battery Pack Included
- \* Battery for Controller: 4 x "AAA" batteries (Included)
- \* Remote Control Range: Approx 50 metres
- \* Charging Time: Approx 150 minutes
- \* Playing Time: Approx 20 minutes
- \* Speed: 20KM/H
- \* Suitable ages: Above 6 Years old