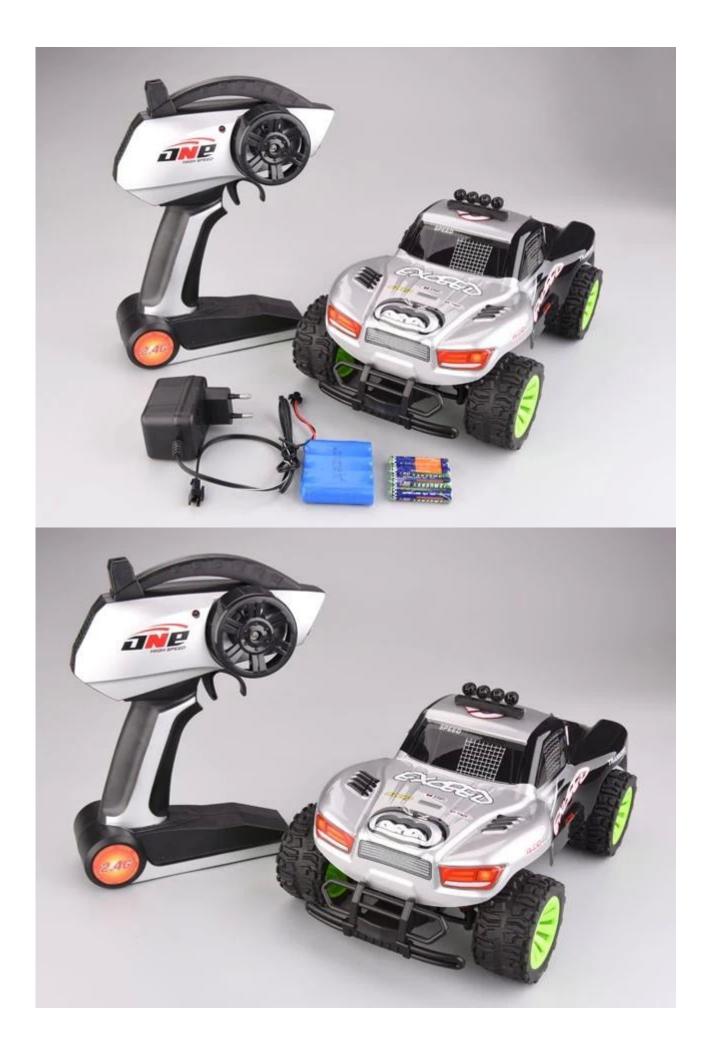

## Package Content

- 1 x <u>Car</u>
- 1 x Remote Controller
- 1 x Charger
- 1 x NI-CD 4.8V 500MAh Rechargeable Battery
- 4 x "AAA" Batteries
- 1 x English User Manual