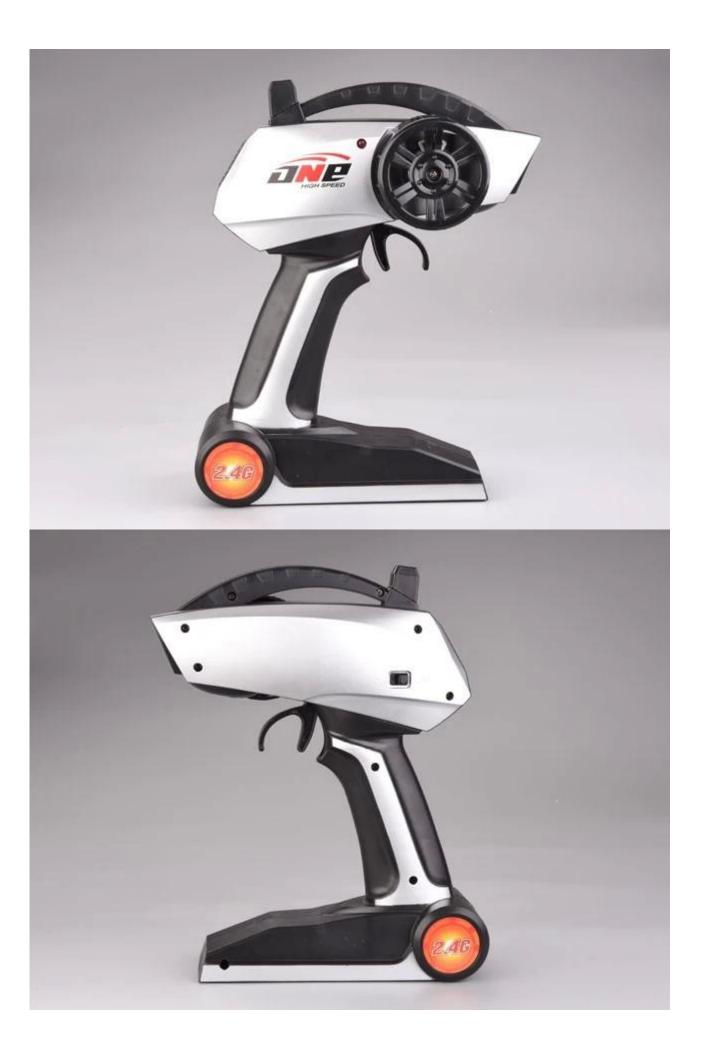

## **Specifications**

- \* Material: ABS
- \* Color: Grey/Red
- \* Scale: 1:16
- \* Dimensions: 29×18.8×15 CM
- \* Channels: 4 Channels
- \* Remote Control Frequency: 2.4GHz
- \* Function: Forward/Backward/Turn Left/Turn Right,Light
- \* Battery for Car: NI-CD 4.8V 500MAh Rechargeable Battery Pack Included
- \* Battery for Controller: 4 x "AAA" batteries (Included)
- \* Remote Control Range: Approx 50 metres
- \* Charging Time: Approx 150 minutes
- \* Playing Time: Approx 20 minutes
- \* Speed: 20KM/H
- \* Suitable ages: Above 6 Years old

## Package Content

- 1 x <u>Car</u>
- 1 x Remote Controller
- 1 x Charger
- 1 x NI-CD 4.8V 500MAh Rechargeable Battery
- 4 x "AAA" Batteries
- 1 x English User Manual