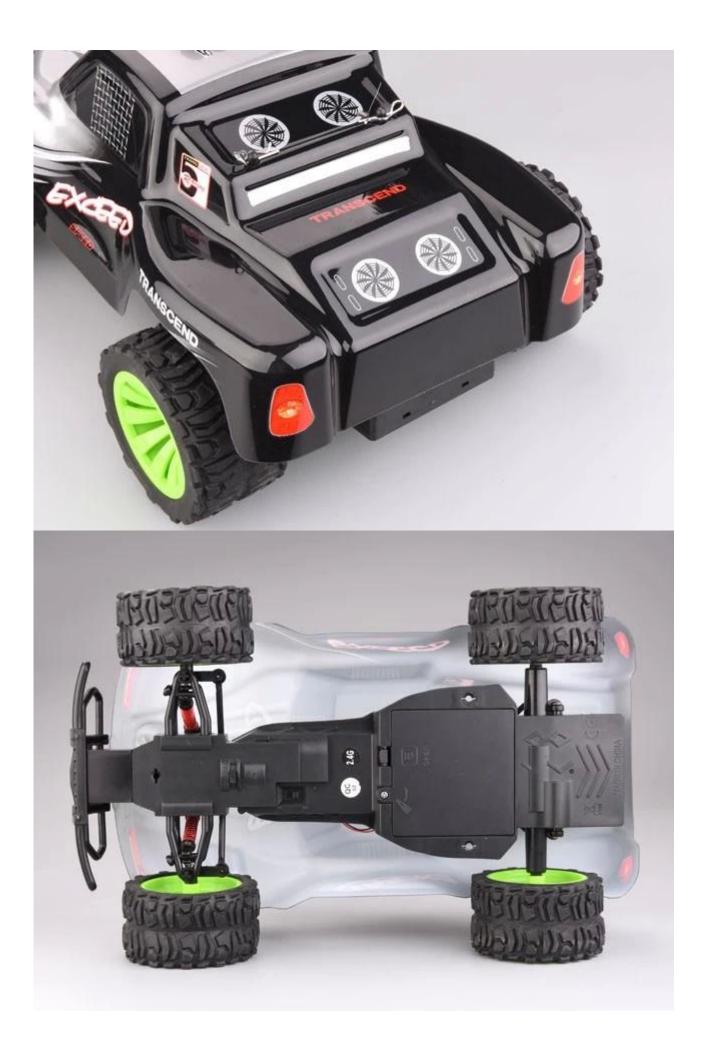

## Highlights

\*Shock absorber design \*Have four wheel independent suspension system \*Full scale remote rear drive system

## **Specifications**

- \* Material: ABS
- \* Color: Grey/Red
- \* Scale: 1:16
- \* Dimensions: 29×18.8×15 CM
- \* Channels: 4 Channels
- \* Remote Control Frequency: 2.4GHz
- \* Function: Forward/Backward/Turn Left/Turn Right,Light
- \* Battery for Car: NI-CD 4.8V 500MAh Rechargeable Battery Pack Included
- \* Battery for Controller: 4 x "AAA" batteries (Included)
- \* Remote Control Range: Approx 50 metres
- \* Charging Time: Approx 150 minutes
- \* Playing Time: Approx 20 minutes
- \* Speed: 20KM/H
- \* Suitable ages: Above 6 Years old