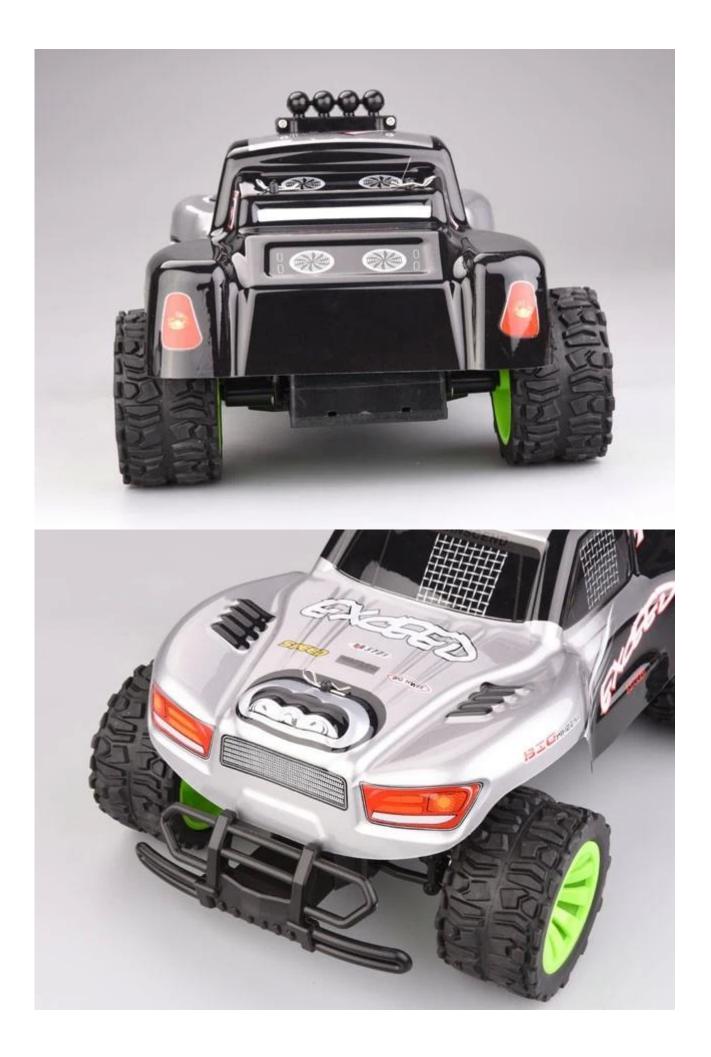

## Highlights

\*Shock absorber design \*Have four wheel independent suspension system \*Full scale remote rear drive system