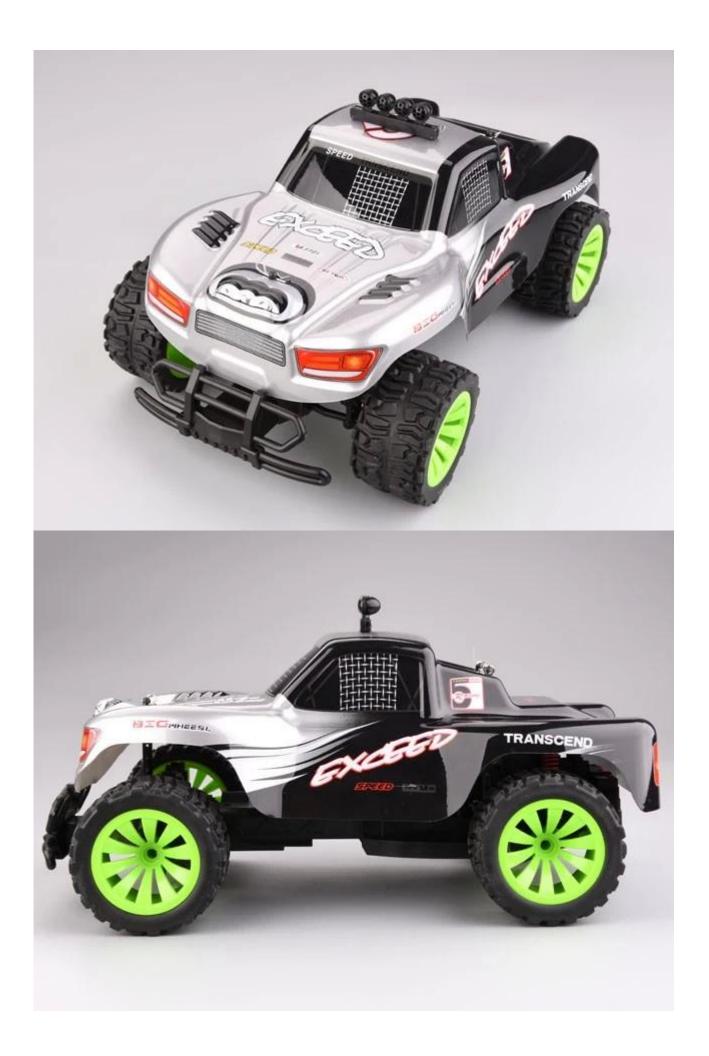

## **Specifications**

- \* Material: ABS
- \* Color: Grey/Red
- \* Scale: 1:16
- \* Dimensions: 29×18.8×15 CM
- \* Channels: 4 Channels
- \* Remote Control Frequency: 2.4GHz
- \* Function: Forward/Backward/Turn Left/Turn Right,Light
- \* Battery for Car: NI-CD 4.8V 500MAh Rechargeable Battery Pack Included
- \* Battery for Controller: 4 x "AAA" batteries (Included)
- \* Remote Control Range: Approx 50 metres
- \* Charging Time: Approx 150 minutes
- \* Playing Time: Approx 20 minutes
- \* Speed: 20KM/H
- \* Suitable ages: Above 6 Years old