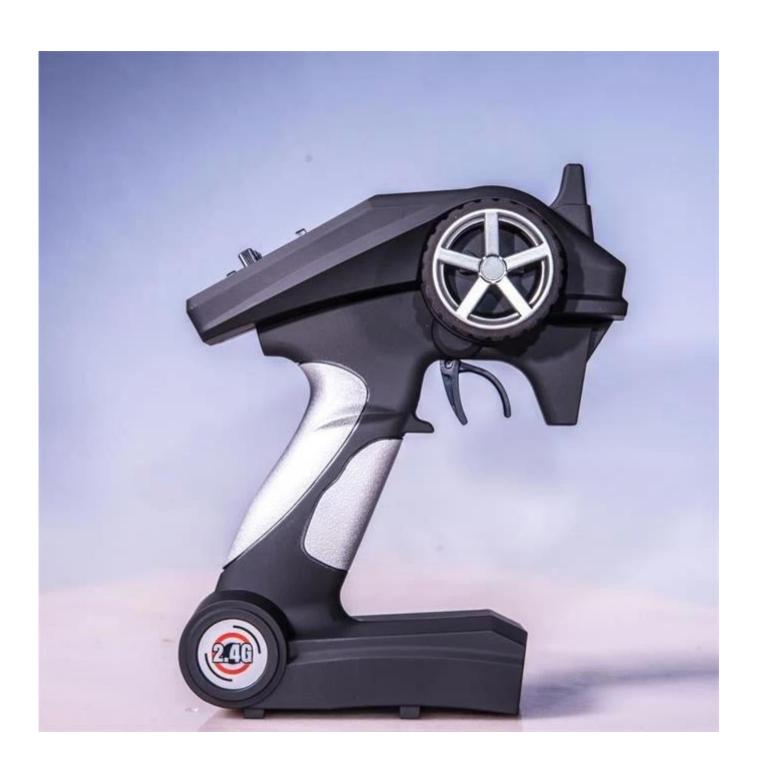

## **Specifications**

- \* Material: ABS
- \* Color: Blue/Orange
- \* Scale: 1:16
- \* Dimensions: 34.5×23.3×14.5 CM
- \* Channels: 4 Channels
- \* Remote Control Frequency: 2.4GHz
- \* Function: Forward/Backward/Turn Left/Turn Right
- \* Battery for Car: Li-poly 7.4V 1500MAh Rechargeable Battery Pack Included
- \* Battery for Controller: 4 x 1.5V AA batteries (Not included)
- \* Remote Control Range: Approx 100 meters
- \* Charging Time: Approx 120 minutes \* Playing Time: Approx 14 minutes
- \* Speed: 38KM/H
- \* Suitable ages: Above 6 Years old

## **Package Content**

- 1 x Car
- 1 x Controller
- 1 x Li-poly 7.4V 1500MAh Rechargeable Battery
- 1 x Charger
- 1 x Inner Six Corner Sleeve
- 1 x Cross screwdriver
- 1 x English User Manual