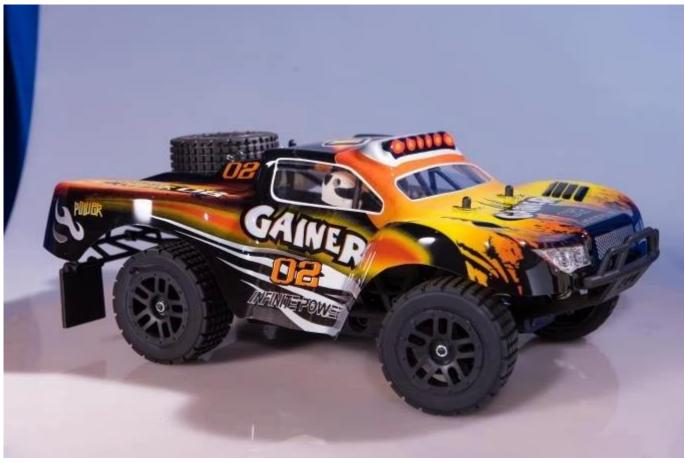

## **Specifications**

- \* Material: ABS
- \* Color: Blue/Orange
- \* Scale: 1:16
- \* Dimensions: 34.5×23.3×14.5 CM
- \* Channels: 4 Channels
- \* Remote Control Frequency: 2.4GHz
- \* Function: Forward/Backward/Turn Left/Turn Right
- \* Battery for Car: Li-poly 7.4V 1500MAh Rechargeable Battery Pack Included
- \* Battery for Controller: 4 x 1.5V AA batteries (Not included)
- \* Remote Control Range: Approx 100 meters
- \* Charging Time: Approx 120 minutes \* Playing Time: Approx 14 minutes
- \* Speed: 38KM/H
- \* Suitable ages: Above 6 Years old