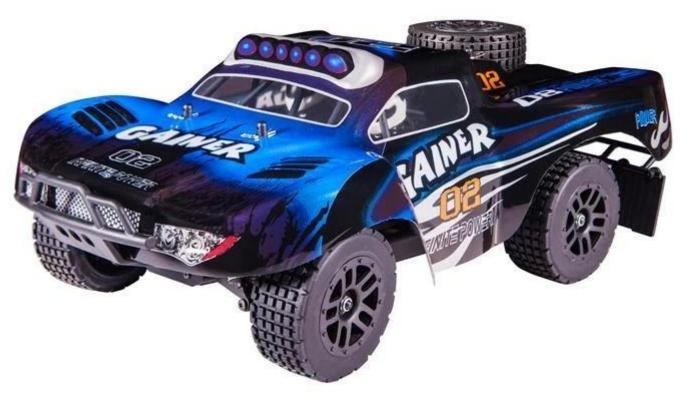

## **Specifications**

- \* Material: ABS
- \* Color: Blue/Orange
- \* Scale: 1:16
- \* Dimensions: 34.5×23.3×14.5 CM
- \* Channels: 4 Channels
- \* Remote Control Frequency: 2.4GHz
- \* Function: Forward/Backward/Turn Left/Turn Right
- \* Battery for Car: Li-poly 7.4V 1500MAh Rechargeable Battery Pack Included
- \* Battery for Controller: 4 x 1.5V AA batteries (Not included)
- \* Remote Control Range: Approx 100 meters
- \* Charging Time: Approx 120 minutes \* Playing Time: Approx 14 minutes
- \* Speed: 38KM/H
- \* Suitable ages: Above 6 Years old