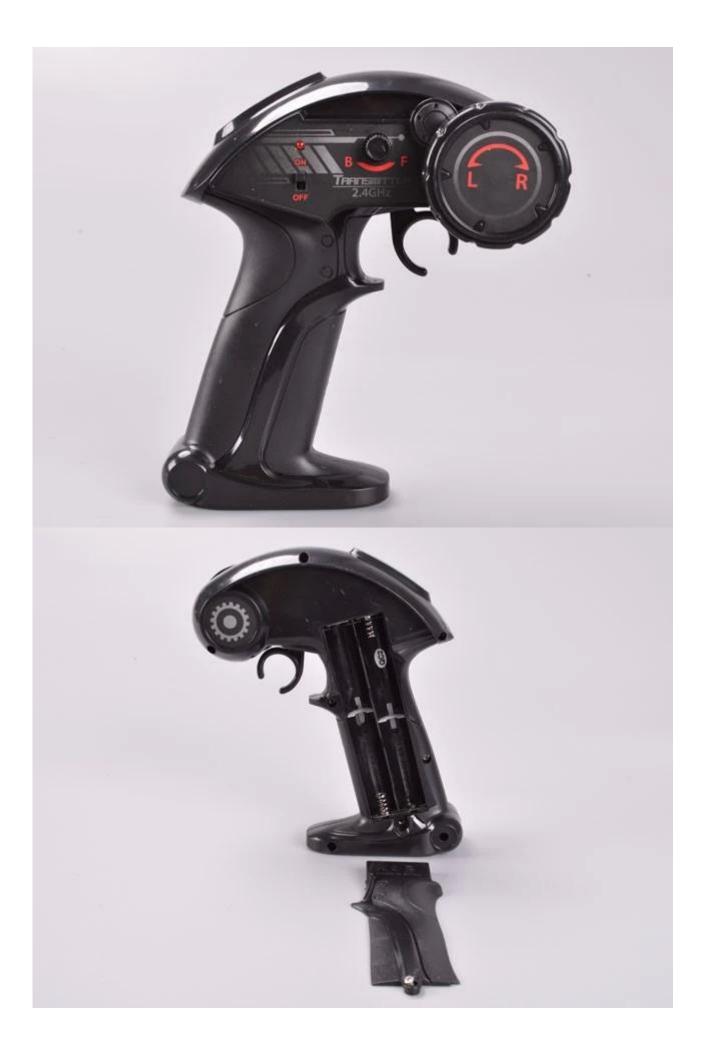

## Specifications

- \* Material: ABS
- \* Color: Orange/Blue
- \* Scale:1:16
- \* Dimensions: 14×7.8×9 CM
- \* Channels: 4 Channels
- \* Function: Forward/Backward/Turn Left/Turn Right
- \* Battery for Motorcycle: 3.7V 120mAh Li-poly Rechargeable Battery Pack Included
- \* Battery for Controller: 4 x 1.5V AA batteries (Not included)
- \* Remote Control Range: Approx 20 meters
- \* Charging Time: Approx 30 minutes
- \* Playing Time: Approx 12 minutes
- \* Suitable ages: Above 6 Years old

## **Package Content**

- 1 x <u>Motorcycle</u>
- 1 x Controller
- 1 x USB Charger
- 1 x English User Manual