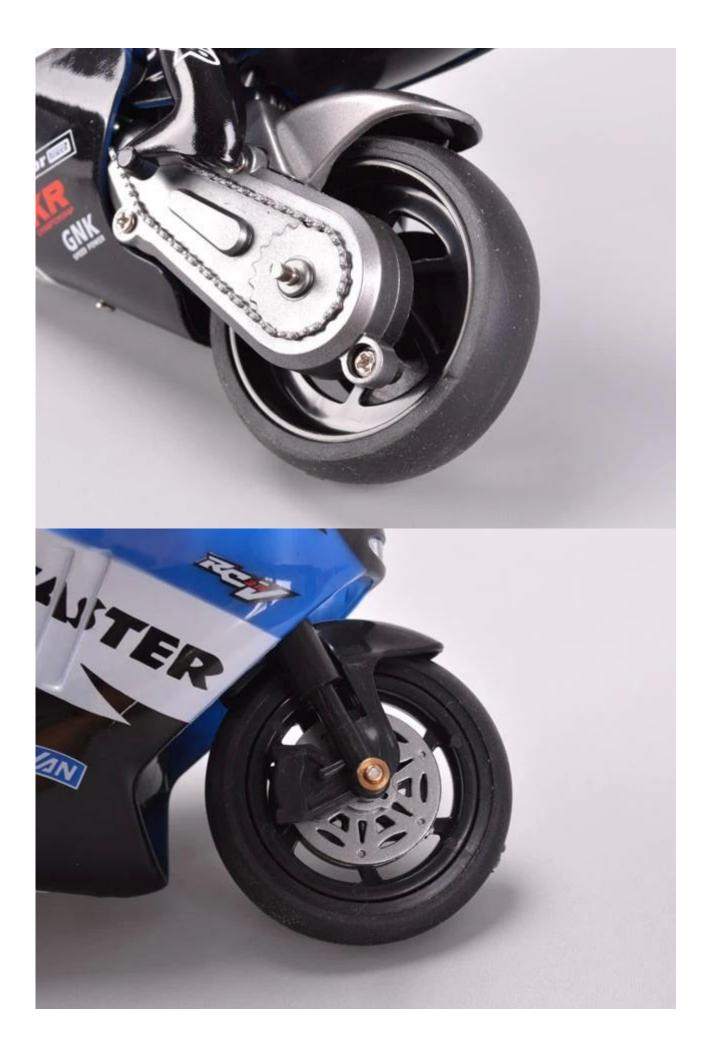

## Specifications

- \* Material: ABS
- \* Color: Orange/Blue
- \* Scale:1:16
- \* Dimensions: 14×7.8×9 CM
- \* Channels: 4 Channels
- \* Function: Forward/Backward/Turn Left/Turn Right
- \* Battery for Motorcycle: 3.7V 120mAh Li-poly Rechargeable Battery Pack Included
- \* Battery for Controller: 4 x 1.5V AA batteries (Not included)
- \* Remote Control Range: Approx 20 meters
- \* Charging Time: Approx 30 minutes
- \* Playing Time: Approx 12 minutes
- \* Suitable ages: Above 6 Years old