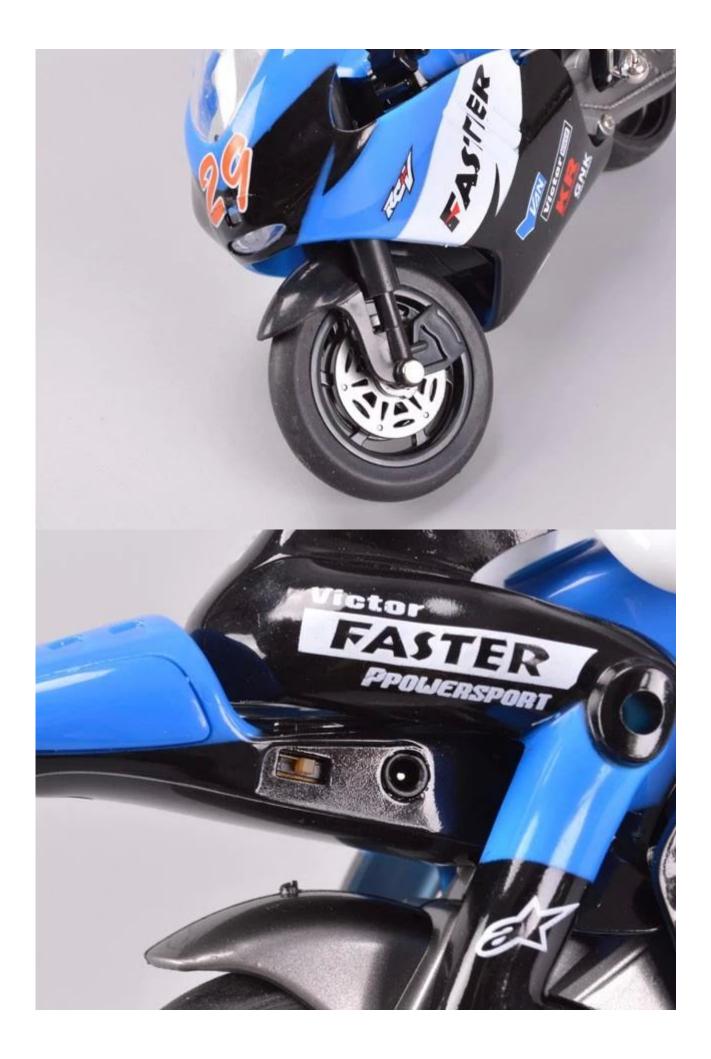

## Specifications

- \* Material: ABS
- \* Color: Orange/Blue
- \* Scale:1:16
- \* Dimensions: 14×7.8×9 CM
- \* Channels: 4 Channels
- \* Function: Forward/Backward/Turn Left/Turn Right
- \* Battery for Motorcycle: 3.7V 120mAh Li-poly Rechargeable Battery Pack Included
- \* Battery for Controller: 4 x 1.5V AA batteries (Not included)
- \* Remote Control Range: Approx 20 meters
- \* Charging Time: Approx 30 minutes
- \* Playing Time: Approx 12 minutes
- \* Suitable ages: Above 6 Years old