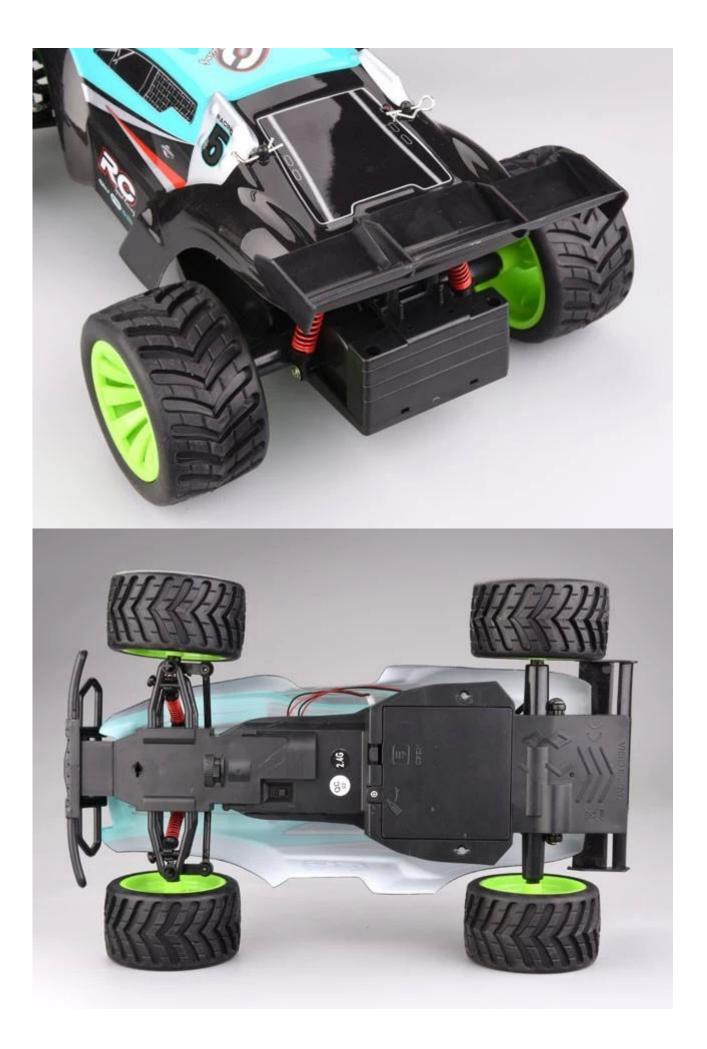

## Highlights

\*Shock absorber design \*Have four wheel independent suspension system \*Full scale remote rear drive system

## **Specifications**

- \* Material: ABS
- \* Color: Orange/Blue
- \* Scale: 1:16
- \* Dimensions: 29.5×18.8×12 CM
- \* Channels: 4 Channels
- \* Remote Control Frequency: 2.4GHz
- \* Function: Forward/Backward/Turn Left/Turn Right,Light
- \* Battery for Car: NI-CD 4.8V 500MAh Rechargeable Battery Pack Included
- \* Battery for Controller: 4 x "AAA" batteries (Included)
- \* Remote Control Range: Approx 50 metres
- \* Charging Time: Approx 150 minutes
- \* Playing Time: Approx 20 minutes
- \* Speed: 20KM/H
- \* Suitable ages: Above 6 Years old