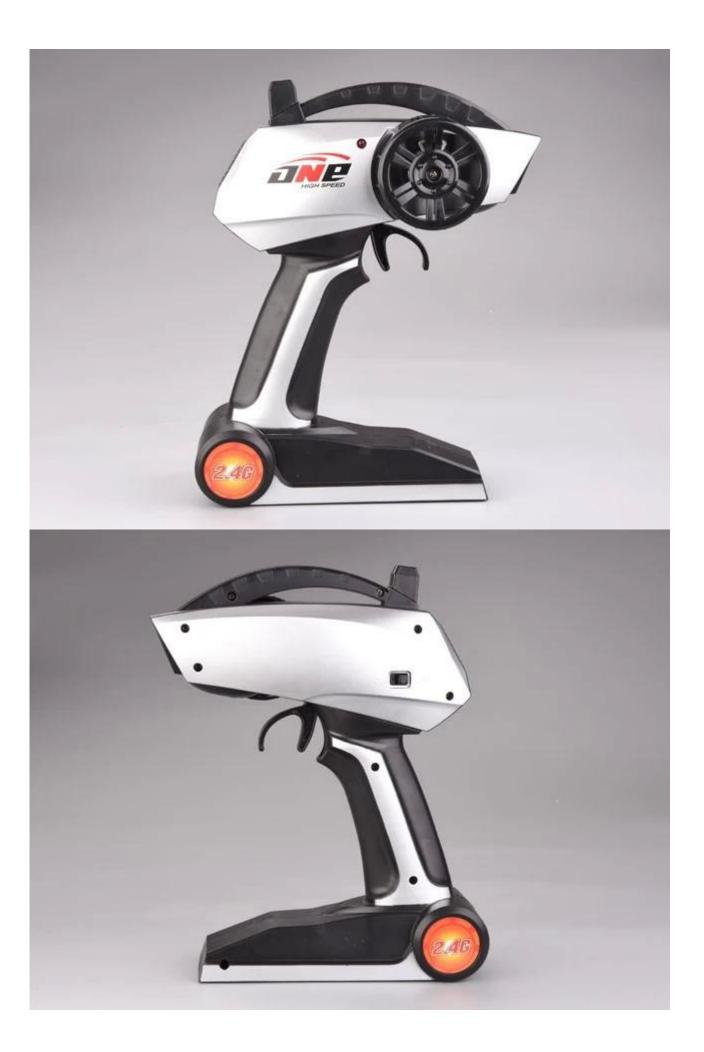

## **Specifications**

- \* Material: ABS
- \* Color: Orange/Blue
- \* Scale: 1:16
- \* Dimensions: 29.5×18.8×12 CM
- \* Channels: 4 Channels
- \* Remote Control Frequency: 2.4GHz
- \* Function: Forward/Backward/Turn Left/Turn Right,Light
- \* Battery for Car: NI-CD 4.8V 500MAh Rechargeable Battery Pack Included
- \* Battery for Controller: 4 x "AAA" batteries (Included)
- \* Remote Control Range: Approx 50 metres
- \* Charging Time: Approx 150 minutes
- \* Playing Time: Approx 20 minutes
- \* Speed: 20KM/H
- \* Suitable ages: Above 6 Years old

## Package Content

- 1 x <u>Car</u>
- 1 x Remote Controller
- 1 x Charger
- 1 x NI-CD 4.8V 500MAh Rechargeable Battery
- 4 x "AAA" Batteries
- 1 x English User Manual