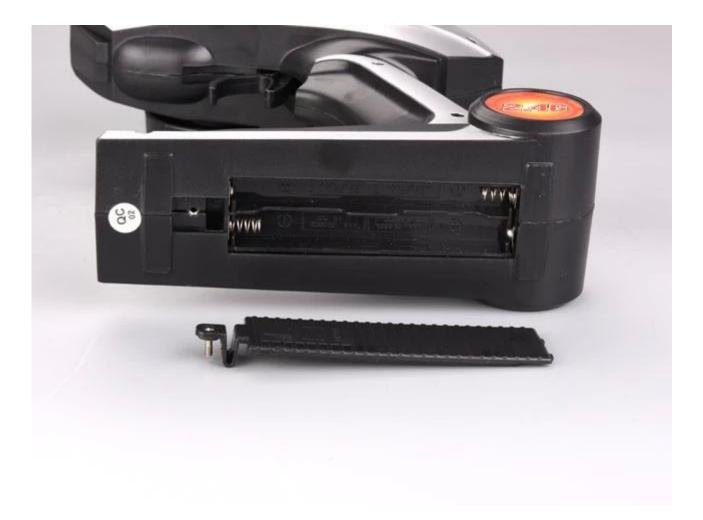

## **Specifications**

- \* Material: ABS
- \* Color: Orange/Blue
- \* Scale: 1:16
- \* Dimensions: 29.5×18.8×12 CM
- \* Channels: 4 Channels
- \* Remote Control Frequency: 2.4GHz
- \* Function: Forward/Backward/Turn Left/Turn Right,Light
- \* Battery for Car: NI-CD 4.8V 500MAh Rechargeable Battery Pack Included
- \* Battery for Controller: 4 x "AAA" batteries (Included)
- \* Remote Control Range: Approx 50 metres
- \* Charging Time: Approx 150 minutes
- \* Playing Time: Approx 20 minutes
- \* Speed: 20KM/H
- \* Suitable ages: Above 6 Years old

## Package Content

- 1 x <u>Car</u>
- 1 x Remote Controller
- 1 x Charger
- 1 x NI-CD 4.8V 500MAh Rechargeable Battery
- 4 x "AAA" Batteries
- 1 x English User Manual