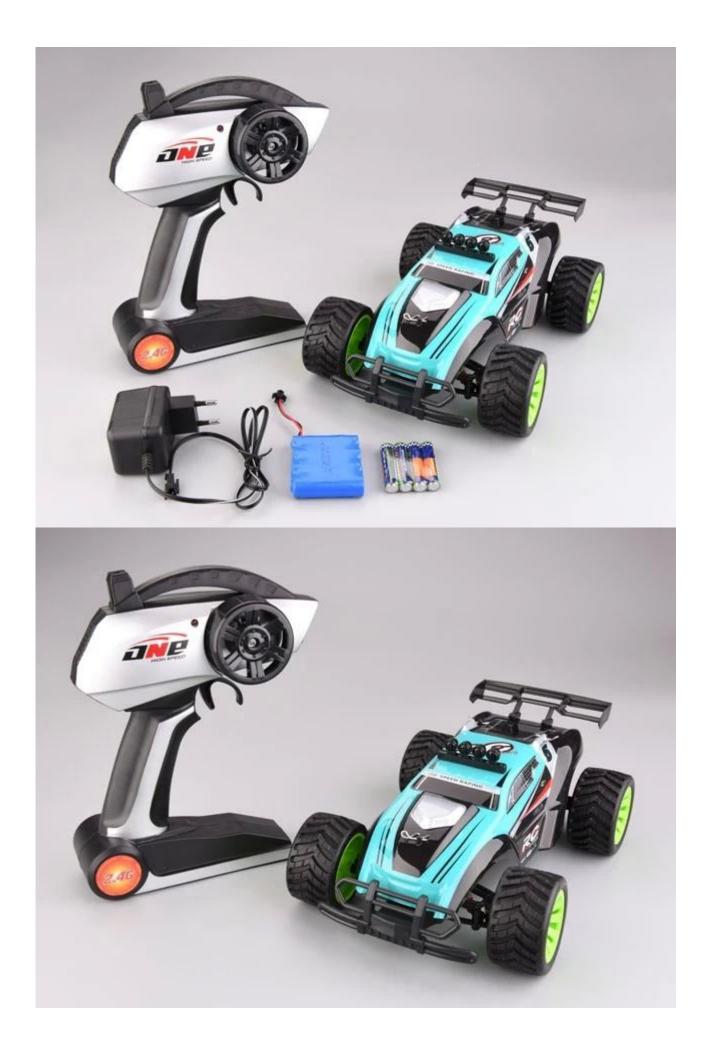

## Package Content

- 1 x <u>Car</u>
- 1 x Remote Controller
- 1 x Charger
- 1 x NI-CD 4.8V 500MAh Rechargeable Battery
- 4 x "AAA" Batteries
- 1 x English User Manual