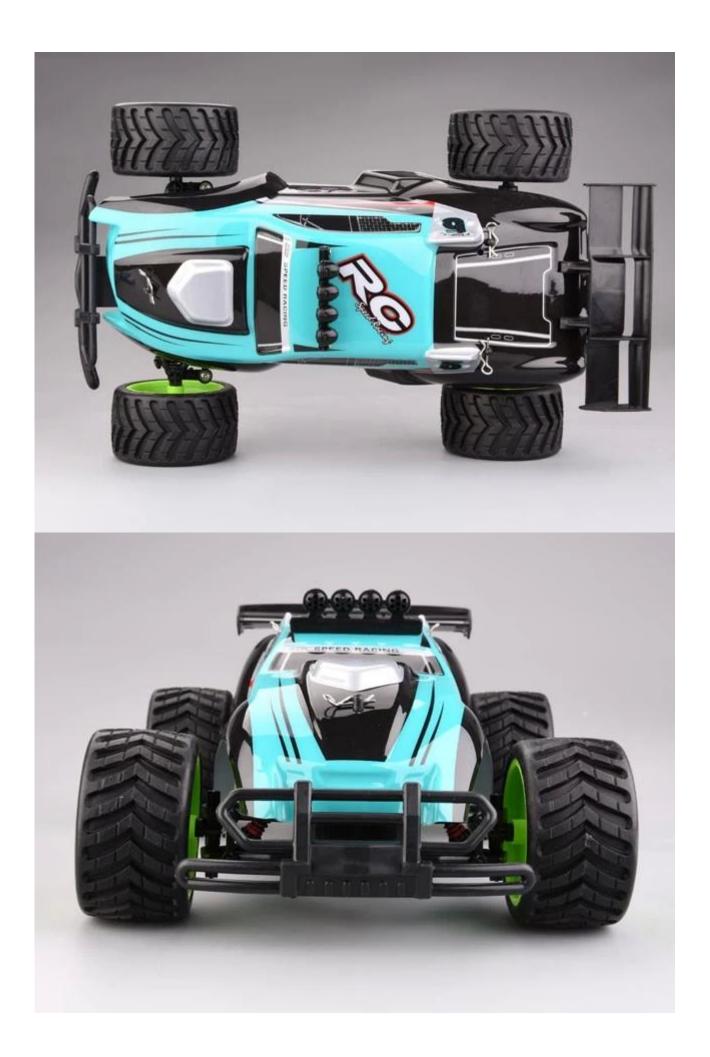

## **Specifications**

- \* Material: ABS
- \* Color: Orange/Blue
- \* Scale: 1:16
- \* Dimensions: 29.5×18.8×12 CM
- \* Channels: 4 Channels
- \* Remote Control Frequency: 2.4GHz
- \* Function: Forward/Backward/Turn Left/Turn Right,Light
- \* Battery for Car: NI-CD 4.8V 500MAh Rechargeable Battery Pack Included
- \* Battery for Controller: 4 x "AAA" batteries (Included)
- \* Remote Control Range: Approx 50 metres
- \* Charging Time: Approx 150 minutes
- \* Playing Time: Approx 20 minutes
- \* Speed: 20KM/H
- \* Suitable ages: Above 6 Years old