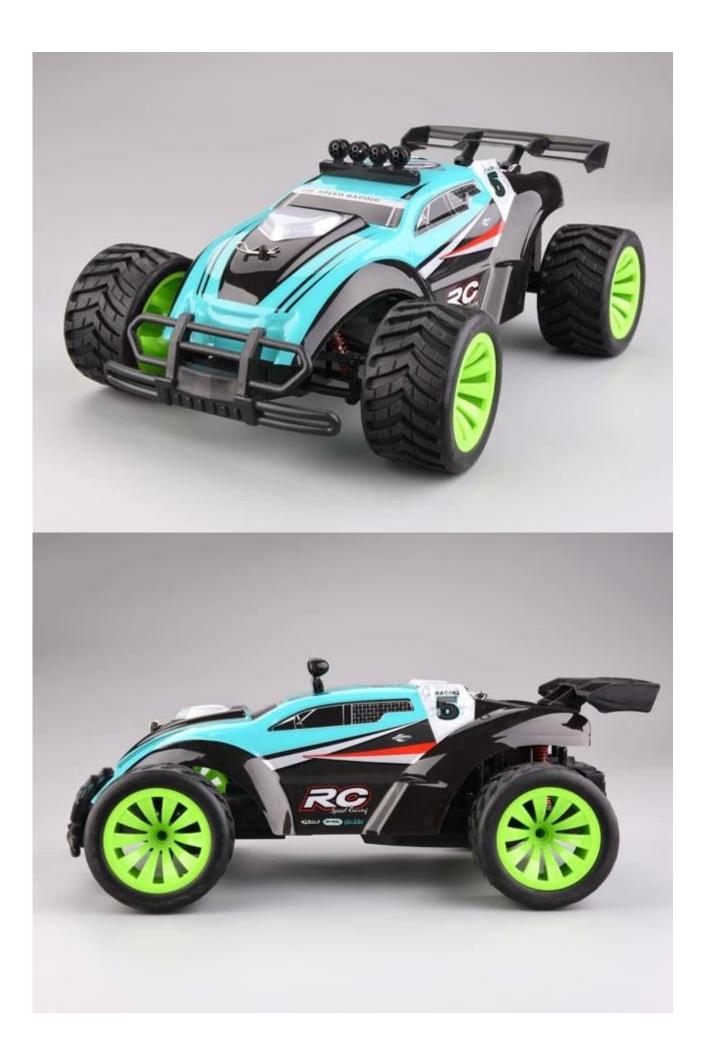

## **Specifications**

- \* Material: ABS
- \* Color: Orange/Blue
- \* Scale: 1:16
- \* Dimensions: 29.5×18.8×12 CM
- \* Channels: 4 Channels
- \* Remote Control Frequency: 2.4GHz
- \* Function: Forward/Backward/Turn Left/Turn Right,Light
- \* Battery for Car: NI-CD 4.8V 500MAh Rechargeable Battery Pack Included
- \* Battery for Controller: 4 x "AAA" batteries (Included)
- \* Remote Control Range: Approx 50 metres
- \* Charging Time: Approx 150 minutes
- \* Playing Time: Approx 20 minutes
- \* Speed: 20KM/H
- \* Suitable ages: Above 6 Years old