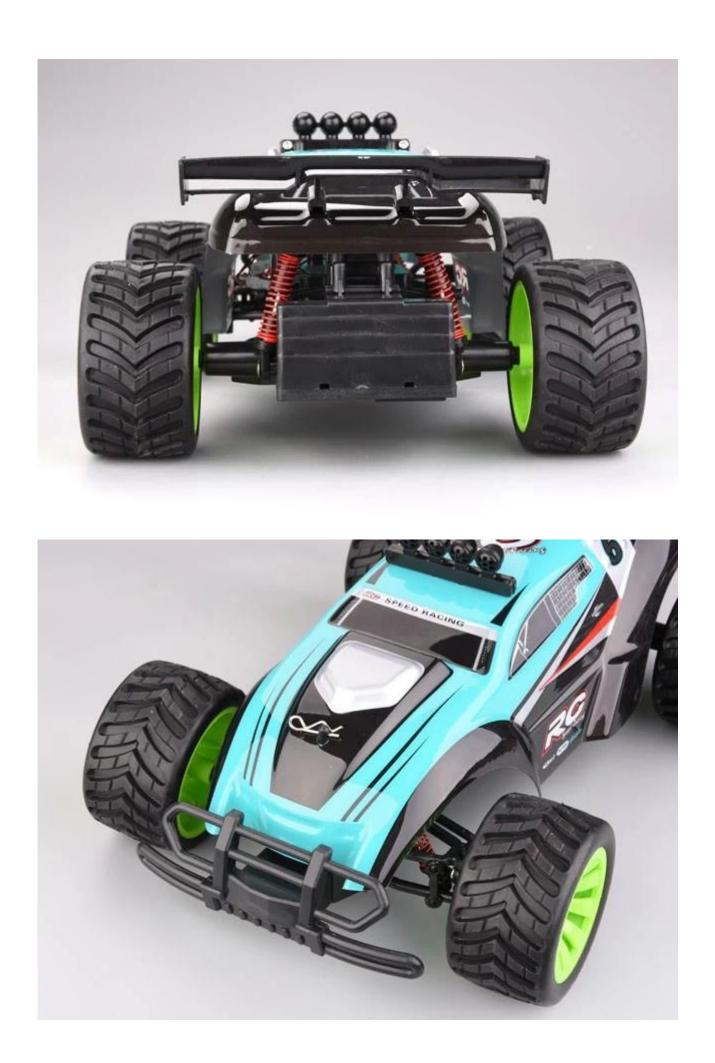

## Highlights

\*Shock absorber design \*Have four wheel independent suspension system \*Full scale remote rear drive system