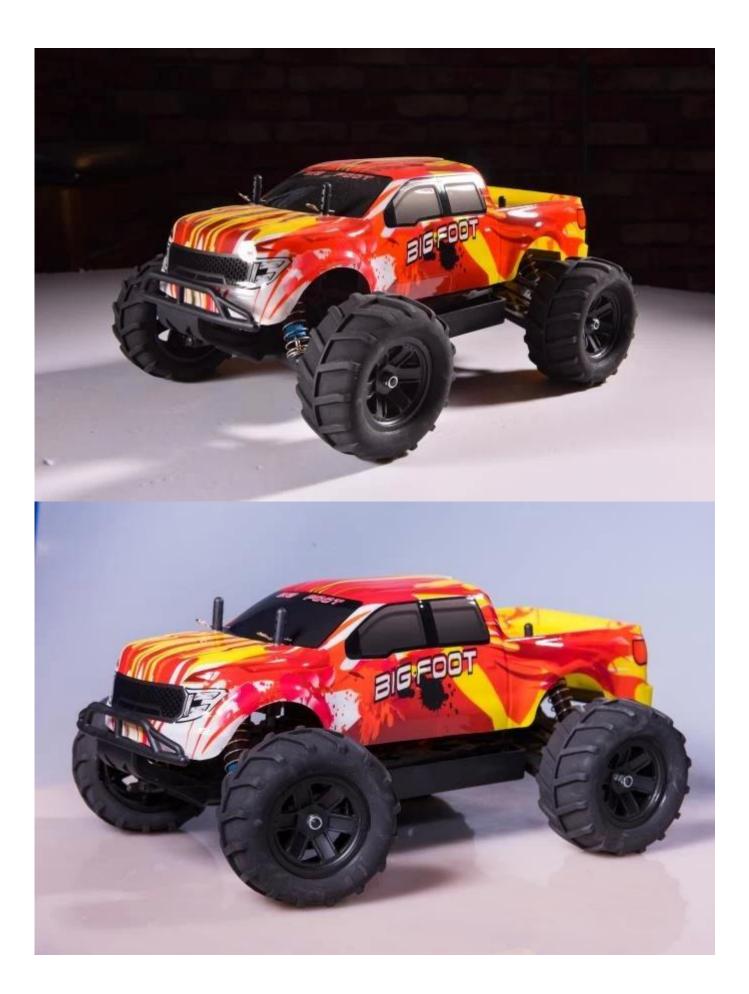

## Highlights

\*Ball Bearing For the Whole \*High performance Servo \*4WD shaft-driven drivetrain \*Oil filled shocks \*Four wheel independent suspension \*High End Rubber Tires

## **Specifications**

- \* Material: ABS
- \* Color: Blue/Orange
- \* Scale: 1:16
- \* Dimensions: 30×22.1×13.2 CM
- \* Channels: 4 Channels
- \* Remote Control Frequency: 2.4GHz
- \* Function: Forward/Backward/Turn Left/Turn Right
- \* Battery for Car: Li-poly 7.4V 1500MAh Rechargeable Battery Pack Included
- \* Battery for Controller: 4 x 1.5V AA batteries (Not included)
- \* Remote Control Range: Approx 100 meters
- \* Charging Time: Approx 120 minutes
- \* Playing Time: Approx 14 minutes
- \* Speed: 38KM/H
- \* Suitable ages: Above 6 Years old