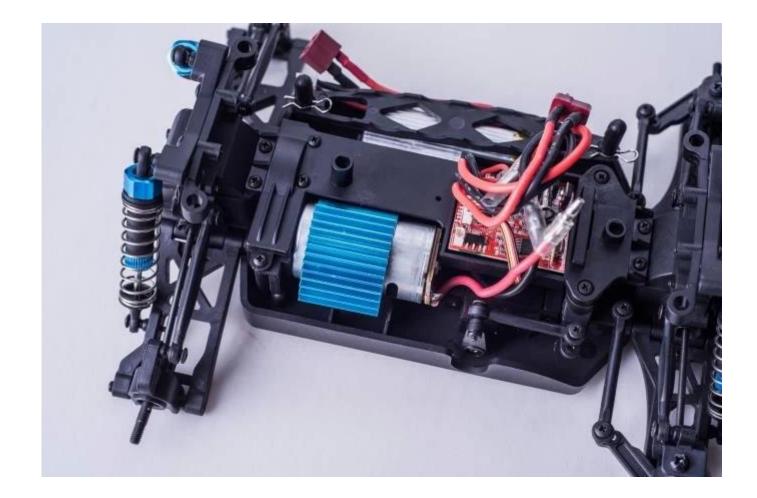

## Highlights

\*Ball Bearing For the Whole \*High performance Servo \*4WD shaft-driven drivetrain \*Oil filled shocks \*Four wheel independent suspension \*High End Rubber Tires

## **Specifications**

- \* Material: ABS
- \* Color: Blue/Orange
- \* Scale: 1:16
- \* Dimensions: 30×22.1×13.2 CM
- \* Channels: 4 Channels
- \* Remote Control Frequency: 2.4GHz
- \* Function: Forward/Backward/Turn Left/Turn Right
- \* Battery for Car: Li-poly 7.4V 1500MAh Rechargeable Battery Pack Included
- \* Battery for Controller: 4 x 1.5V AA batteries (Not included)
- \* Remote Control Range: Approx 100 meters
- \* Charging Time: Approx 120 minutes
- \* Playing Time: Approx 14 minutes
- \* Speed: 38KM/H
- \* Suitable ages: Above 6 Years old