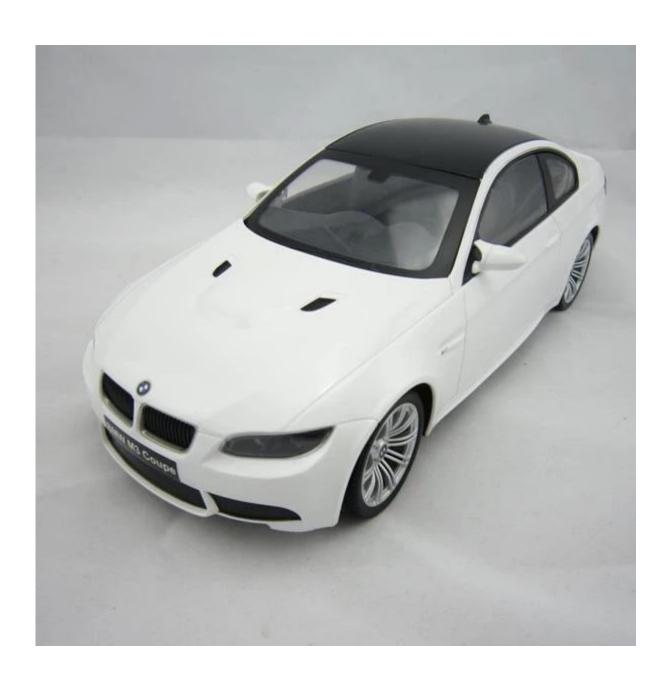

## **Specifications**

\* Material: ABS \* Color: White/Bule

\* Scale: 1:14

\* Dimensions: 32.8×12.5×8.7 CM

\* Channels: 4 Channels

\* Remote Control Frequency: 27MHz

\* Function: Forward/Backward/Turn Left/Turn Right/Light