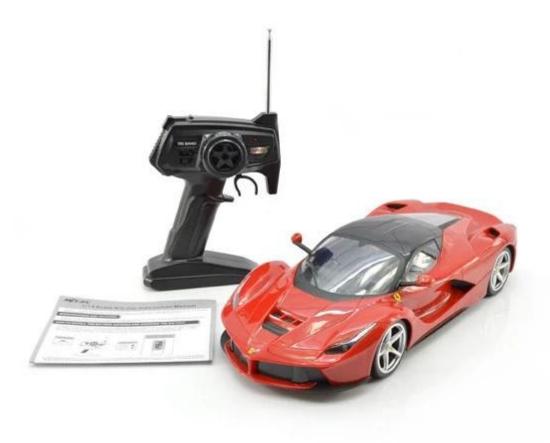

## **Specifications**

- \* Material: ABS
- \* Color: Red
- \* Scale: 1:14
- \* Dimensions: 34×13.5×7.5 CM
- \* Channels: 4 Channels
- \* Remote Control Frequency: 27MHz
- \* Function: Forward/Backward/Turn Left/Turn Right/Light
- \* Battery for Car: 5 x 1.5V AA batteries (Not included)
- \* Battery for Controller: 2 x 1.5V AA batteries (Not included)
- \* Remote Control Range: Approx 15 meters
- \* Playing Time: Approx 20 minutes
- \* Suitable ages: Above 6 Years old

## **Package Content**

1 x <u>Car</u>

- 1 x Controller
- 1 x English User Manual