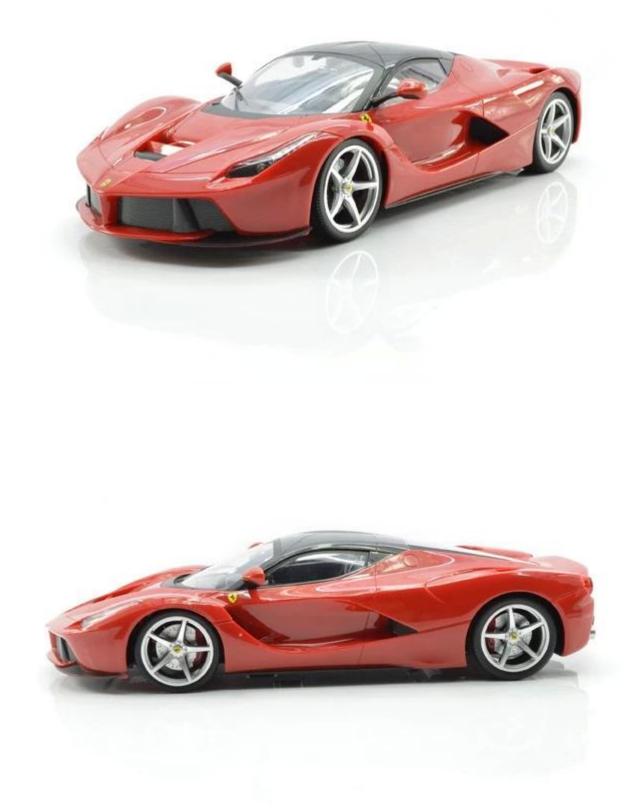

## **Specifications**

- \* Material: ABS
- \* Color: Red
- \* Scale: 1:14
- \* Dimensions: 34×13.5×7.5 CM
- \* Channels: 4 Channels
- \* Remote Control Frequency: 27MHz
- \* Function: Forward/Backward/Turn Left/Turn Right/Light
- \* Battery for Car: 5 x 1.5V AA batteries (Not included)
- \* Battery for Controller: 2 x 1.5V AA batteries (Not included)
- \* Remote Control Range: Approx 15 meters
- \* Playing Time: Approx 20 minutes
- \* Suitable ages: Above 6 Years old