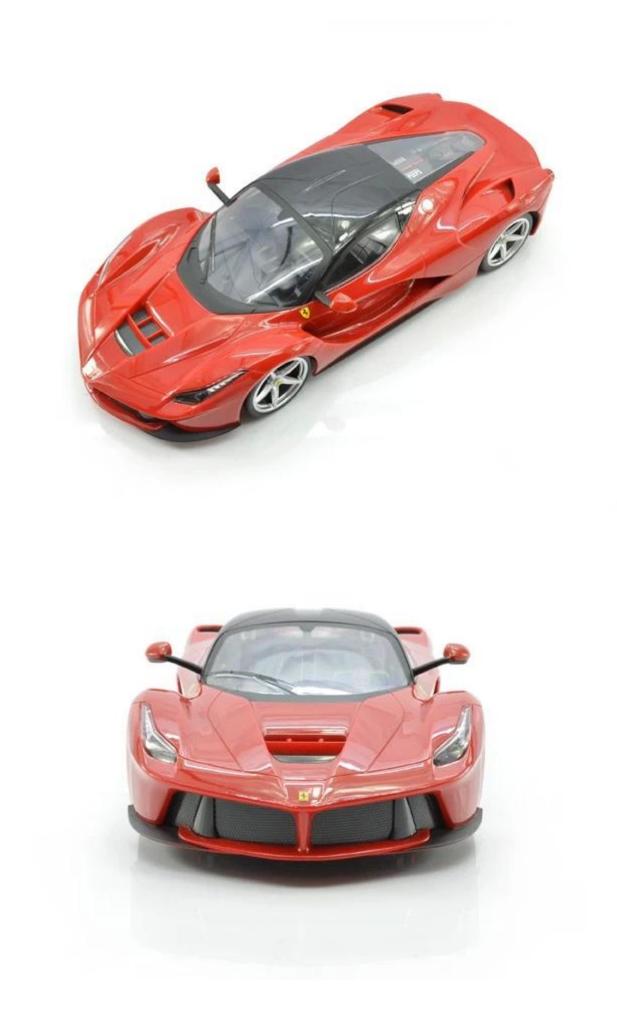

## **Specifications**

- \* Material: ABS
- \* Color: Red
- \* Scale: 1:14
- \* Dimensions: 34×13.5×7.5 CM
- \* Channels: 4 Channels
- \* Remote Control Frequency: 27MHz
- \* Function: Forward/Backward/Turn Left/Turn Right/Light
- \* Battery for Car: 5 x 1.5V AA batteries (Not included)
- \* Battery for Controller: 2 x 1.5V AA batteries (Not included)
- \* Remote Control Range: Approx 15 meters
- \* Playing Time: Approx 20 minutes
- \* Suitable ages: Above 6 Years old