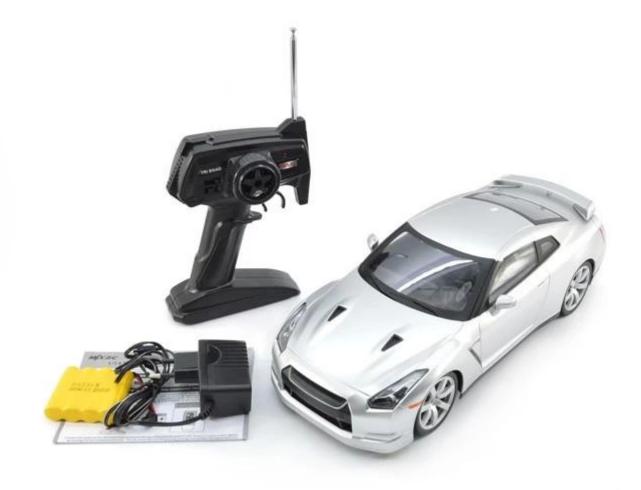

## **Package Content**

- 1 x <u>Car</u>
- 1 x NI-CD 4.8V 500mAh Rechargeable Battery
- 1 x Controller
- 1 x Charger
- 1 x English User Manual