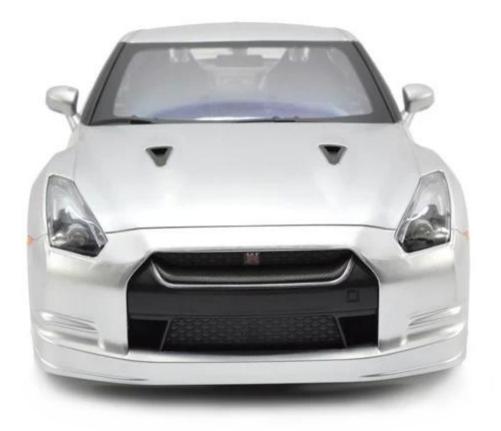

## **Specifications**

- \* Material: ABS
- \* Color: Sliver
- \* Scale: 1:14
- \* Dimensions: 13.5×34×11.5 CM
- \* Channels: 4 Channels
- \* Remote Control Frequency: 27MHz
- \* Function: Forward/Backward/Turn Left/Turn Right
- \* Battery for Car: NI-CD 4.8V 500mAh Rechargeable Battery Pack Included
- \* Battery for Controller: 2 x 1.5V AA batteries (Not included)
- \* Remote Control Range: Approx 15 meters
- \* Charging Time: Approx 120 minutes
- \* Playing Time: Approx 20 minutes
- \* Suitable ages: Above 6 Years old