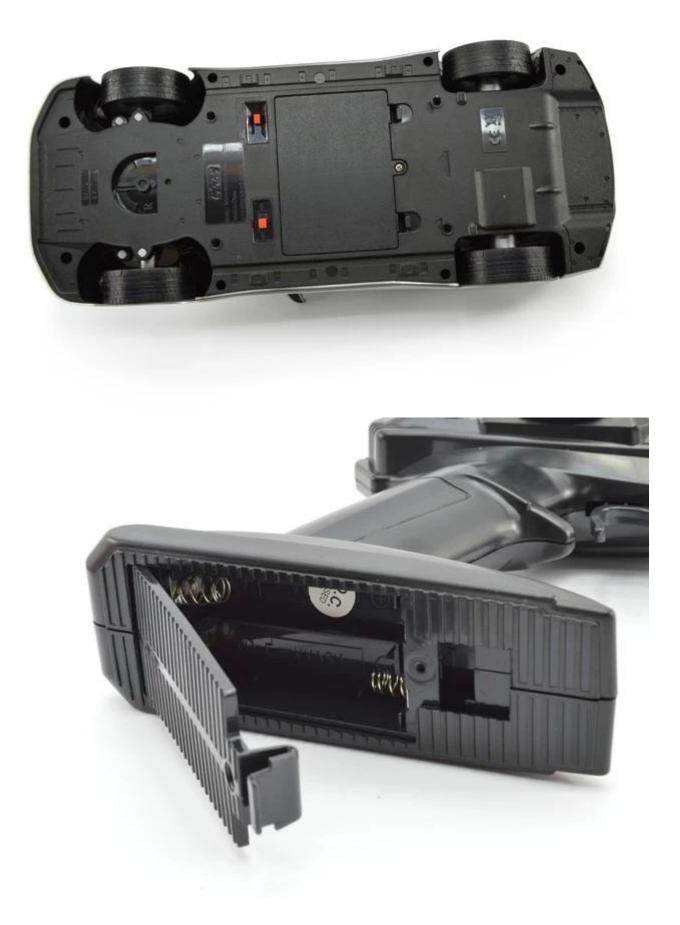

## **Specifications**

- \* Material: ABS
- \* Color: Sliver
- \* Scale: 1:14
- \* Dimensions: 13.5×34×11.5 CM
- \* Channels: 4 Channels
- \* Remote Control Frequency: 27MHz
- \* Function: Forward/Backward/Turn Left/Turn Right
- \* Battery for Car: NI-CD 4.8V 500mAh Rechargeable Battery Pack Included
- \* Battery for Controller: 2 x 1.5V AA batteries (Not included)
- \* Remote Control Range: Approx 15 meters
- \* Charging Time: Approx 120 minutes
- \* Playing Time: Approx 20 minutes
- \* Suitable ages: Above 6 Years old

## **Package Content**

- 1 x <u>Car</u>
- 1 x NI-CD 4.8V 500mAh Rechargeable Battery
- 1 x Controller
- 1 x Charger
- 1 x English User Manual