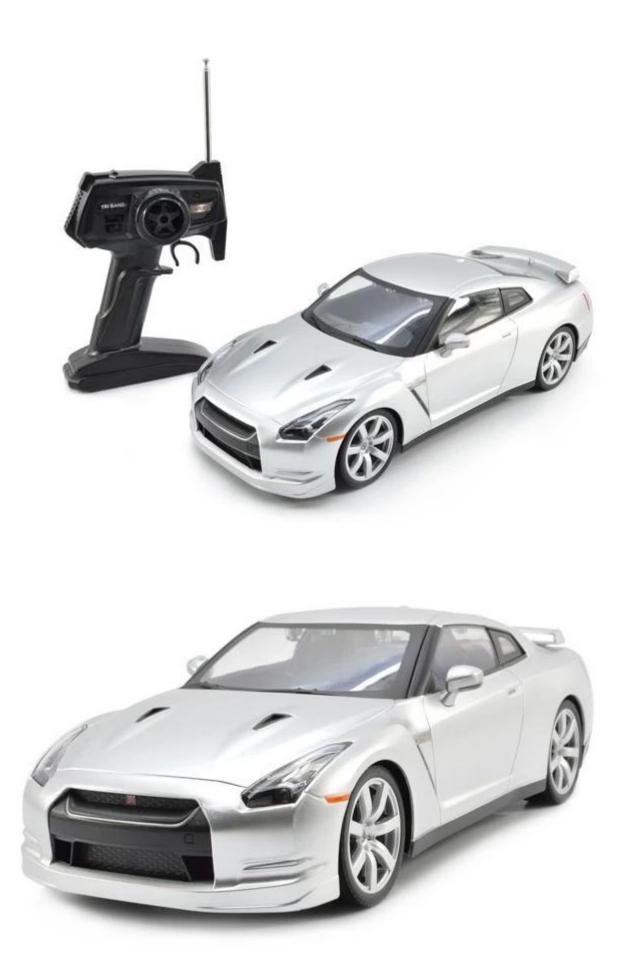

## **Specifications**

- \* Material: ABS
- \* Color: Sliver
- \* Scale: 1:14
- \* Dimensions: 13.5×34×11.5 CM
- \* Channels: 4 Channels
- \* Remote Control Frequency: 27MHz
- \* Function: Forward/Backward/Turn Left/Turn Right
- \* Battery for Car: NI-CD 4.8V 500mAh Rechargeable Battery Pack Included
- \* Battery for Controller: 2 x 1.5V AA batteries (Not included)
- \* Remote Control Range: Approx 15 meters
- \* Charging Time: Approx 120 minutes
- \* Playing Time: Approx 20 minutes
- \* Suitable ages: Above 6 Years old