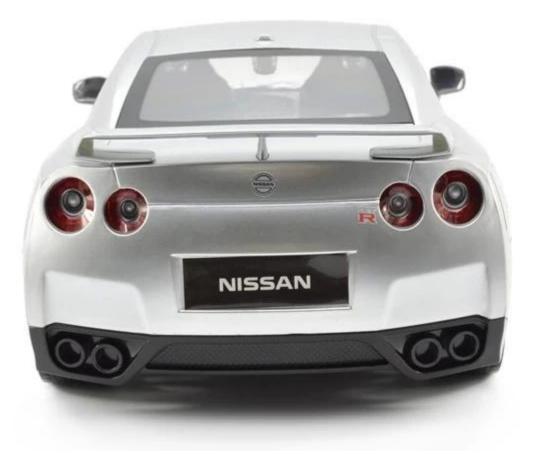

## **Specifications**

- \* Material: ABS
- \* Color: Sliver
- \* Scale: 1:14
- \* Dimensions: 13.5×34×11.5 CM
- \* Channels: 4 Channels
- \* Remote Control Frequency: 27MHz
- \* Function: Forward/Backward/Turn Left/Turn Right
- \* Battery for Car: NI-CD 4.8V 500mAh Rechargeable Battery Pack Included
- \* Battery for Controller: 2 x 1.5V AA batteries (Not included)
- \* Remote Control Range: Approx 15 meters
- \* Charging Time: Approx 120 minutes
- \* Playing Time: Approx 20 minutes
- \* Suitable ages: Above 6 Years old