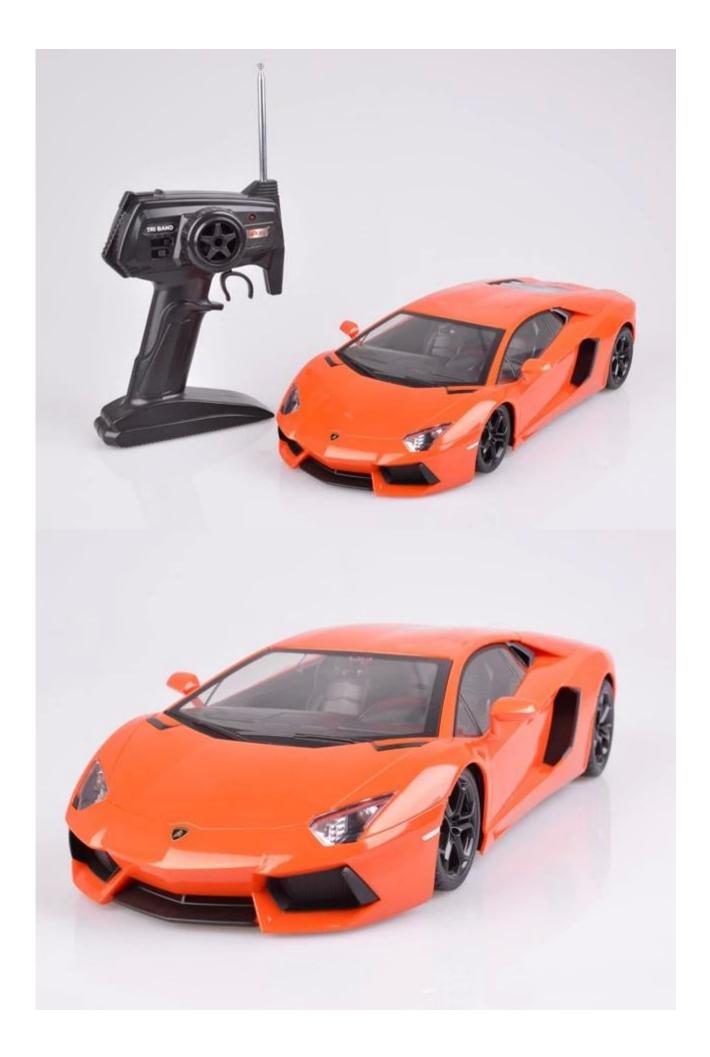

## **Specifications**

- \* Material: ABS
- \* Color: Orange
- \* Scale: 1:14
- \* Dimensions: 34×14.2×7.2 CM
- \* Channels: 4 Channels
- \* Remote Control Frequency: 27MHz
- \* Function: Forward/Backward/Turn Left/Turn Right/Light
- \* Battery for Car: NI-CD 4.8V 500mAh Rechargeable Battery Pack Included
- \* Battery for Controller: 2 x 1.5V AA batteries (Not included)
- \* Remote Control Range: Approx 15 meters
- \* Charging Time: Approx 120 minutes
- \* Playing Time: Approx 20 minutes
- \* Suitable ages: Above 6 Years old