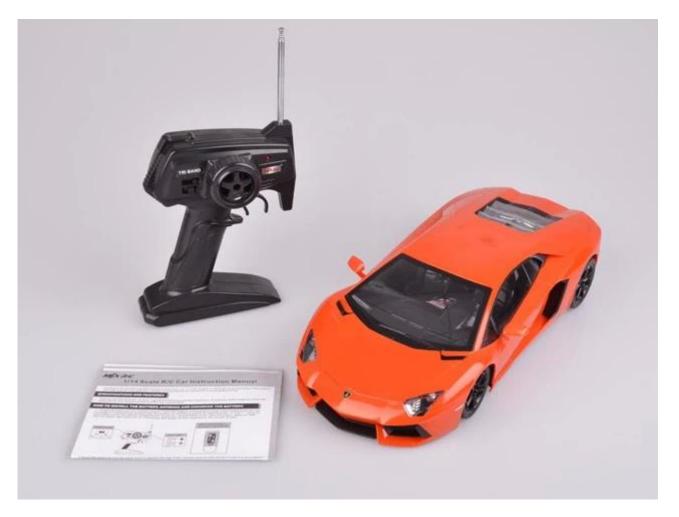

## **Specifications**

- \* Material: ABS
- \* Color: Orange
- \* Scale: 1:14
- \* Dimensions: 34×14.2×7.2 CM
- \* Channels: 4 Channels
- \* Remote Control Frequency: 27MHz
- \* Function: Forward/Backward/Turn Left/Turn Right/Light
- \* Battery for Car: NI-CD 4.8V 500mAh Rechargeable Battery Pack Included
- \* Battery for Controller: 2 x 1.5V AA batteries (Not included)
- \* Remote Control Range: Approx 15 meters
- \* Charging Time: Approx 120 minutes
- \* Playing Time: Approx 20 minutes
- \* Suitable ages: Above 6 Years old

## **Package Content**

- 1 x <u>Car</u>
- 1 x NI-CD 4.8V 500mAh Rechargeable Battery
- 1 x Controller
- 1 x Charger
- 1 x English User Manual