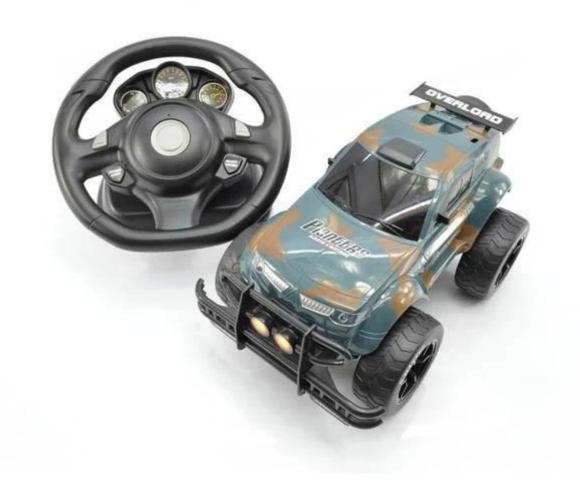

## **Highlights**

- \*Frequency Available:2.4GHz(Up to 80 cars can be played at the same time)
- \*Steering Wheel Controller
- \*Full scale remote rear drive system

## **Package Content**

1 x Car

1 x Remote Controller

1 x Charger

1 x NI-CD 4.8V 500MAh Rechargeable Battery

1 x English User Manual