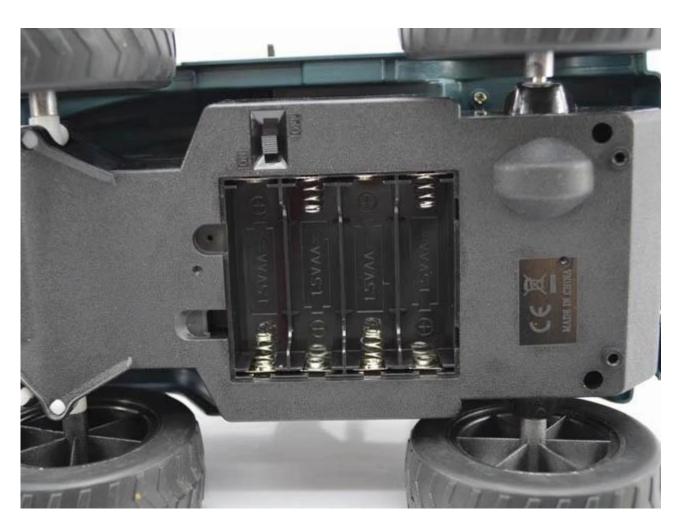

\* Battery for Controller: 4 x "AA" batteries (Not included)

\* Remote Control Range: Approx 50 metres \* Charging Time: Approx 150 minutes \* Playing Time: Approx 20 minutes \* Suitable ages: Above 6 Years old