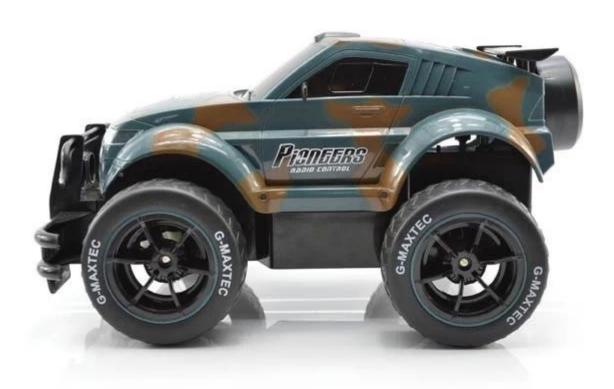

## **Specifications**

\* Material: ABS \* Color: Red/Green

\* Scale: 1:14

\* Channels: 4 Channels

\* Remote Control Frequency: 2.4GHz

\* Function: Forward/Backward/Turn Left/Turn Right

\* Battery for Car: NI-CD 4.8V 500MAh Rechargeable Battery Pack Included

## **Package Content**

1 x Car

1 x Remote Controller

1 x Charger

1 x NI-CD 4.8V 500MAh Rechargeable Battery

1 x English User Manual