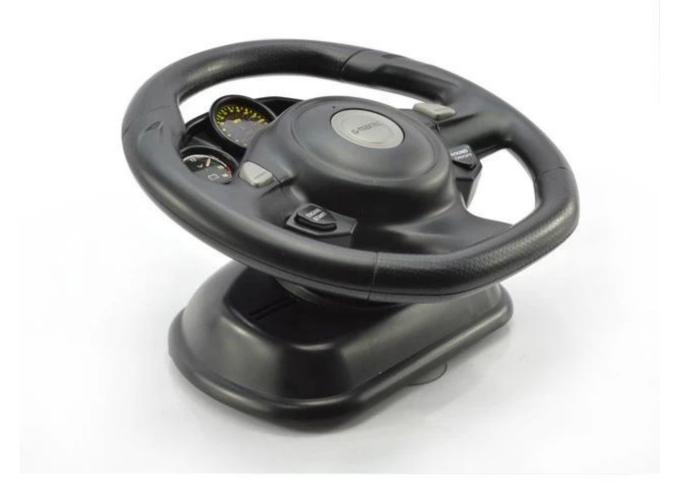

## **Highlights**

- \*Frequency Available:2.4GHz(Up to 80 cars can be played at the same time)
- \*Steering Wheel Controller
- \*Full scale remote rear drive system

## **Specifications**

\* Material: ABS \* Color: Red/Green

\* Scale: 1:14

\* Channels: 4 Channels

\* Remote Control Frequency: 2.4GHz

\* Function: Forward/Backward/Turn Left/Turn Right

\* Battery for Car: NI-CD 4.8V 500MAh Rechargeable Battery Pack Included

\* Battery for Controller: 4 x "AA" batteries (Not included)

\* Remote Control Range: Approx 50 metres \* Charging Time: Approx 150 minutes \* Playing Time: Approx 20 minutes \* Suitable ages: Above 6 Years old