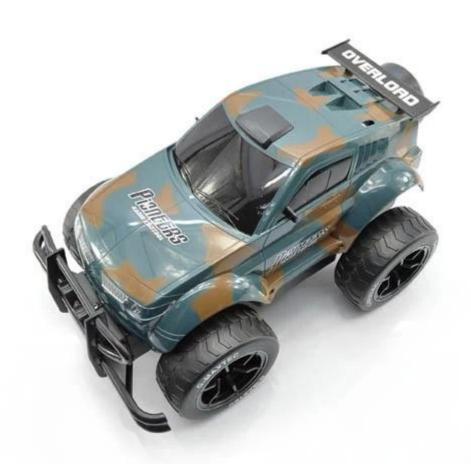

## **Specifications**

\* Material: ABS \* Color: Red/Green

\* Scale: 1:14

\* Channels: 4 Channels

\* Remote Control Frequency: 2.4GHz

\* Function: Forward/Backward/Turn Left/Turn Right

\* Battery for Car: NI-CD 4.8V 500MAh Rechargeable Battery Pack Included