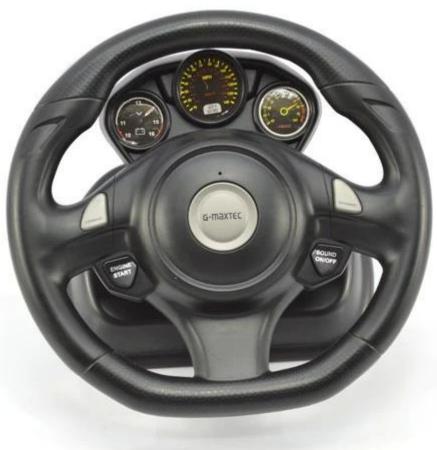

## **Highlights**

- \*Frequency Available:2.4GHz(Up to 80 cars can be played at the same time)
- \*Steering Wheel Controller
- \*Full scale remote rear drive system

## **Specifications**

\* Material: ABS \* Color: Red/Green

\* Scale: 1:14

\* Channels: 4 Channels

\* Remote Control Frequency: 2.4GHz

\* Function: Forward/Backward/Turn Left/Turn Right

\* Battery for Car: NI-CD 4.8V 500MAh Rechargeable Battery Pack Included

\* Battery for Controller: 4 x "AA" batteries (Not included)

\* Remote Control Range: Approx 50 metres \* Charging Time: Approx 150 minutes \* Playing Time: Approx 20 minutes \* Suitable ages: Above 6 Years old