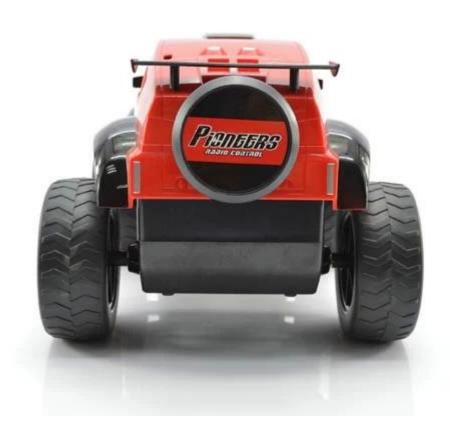

## **Specifications**

\* Material: ABS \* Color: Red/Green

\* Scale: 1:14

\* Channels: 4 Channels

\* Remote Control Frequency: 2.4GHz

\* Function: Forward/Backward/Turn Left/Turn Right

\* Battery for Car: NI-CD 4.8V 500MAh Rechargeable Battery Pack Included

## **Package Content**

1 x Car

1 x Remote Controller

1 x Charger

1 x NI-CD 4.8V 500MAh Rechargeable Battery

1 x English User Manual