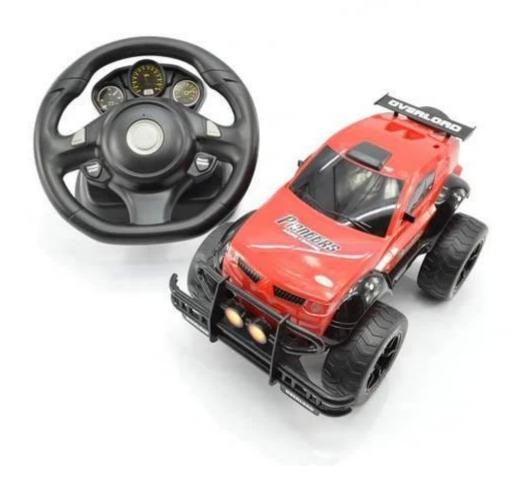

## **Highlights**

- \*Frequency Available:2.4GHz(Up to 80 cars can be played at the same time)
- \*Steering Wheel Controller
- \*Full scale remote rear drive system

## **Specifications**

\* Material: ABS \* Color: Red/Green

\* Scale: 1:14

\* Channels: 4 Channels

\* Remote Control Frequency: 2.4GHz

\* Function: Forward/Backward/Turn Left/Turn Right

\* Battery for Car: NI-CD 4.8V 500MAh Rechargeable Battery Pack Included