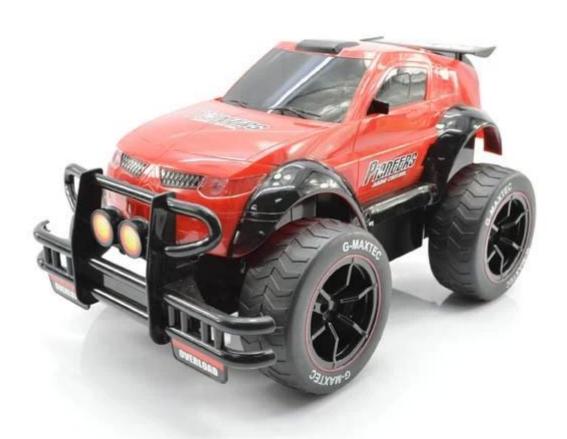

## **Specifications**

\* Material: ABS \* Color: Red/Green

\* Scale: 1:14

\* Channels: 4 Channels

\* Remote Control Frequency: 2.4GHz

\* Function: Forward/Backward/Turn Left/Turn Right

\* Battery for Car: NI-CD 4.8V 500MAh Rechargeable Battery Pack Included