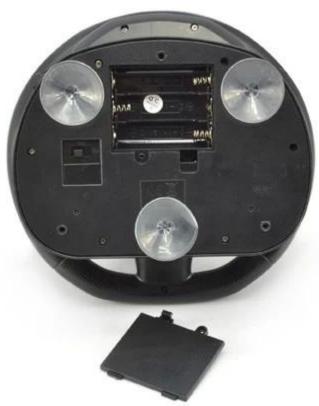

\* Battery for Controller: 4 x "AA" batteries (Not included)

\* Remote Control Range: Approx 50 metres \* Charging Time: Approx 150 minutes \* Playing Time: Approx 20 minutes \* Suitable ages: Above 6 Years old