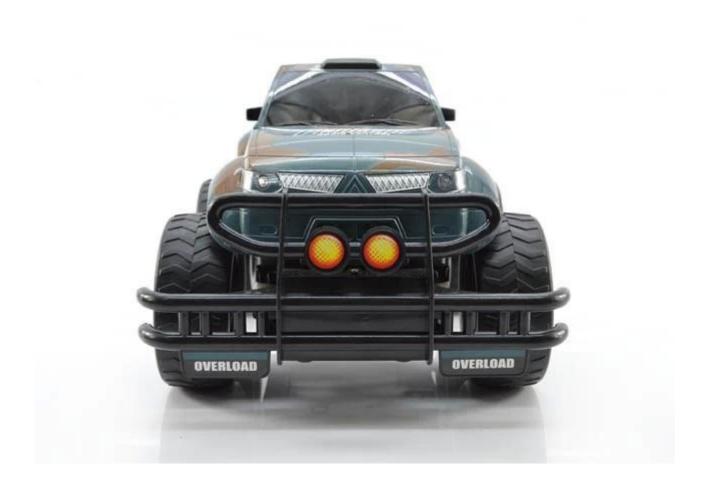

## **Specifications**

\* Material: ABS \* Color: Red/Green

\* Scale: 1:14

\* Channels: 4 Channels

\* Remote Control Frequency: 2.4GHz

\* Function: Forward/Backward/Turn Left/Turn Right

\* Battery for Car: NI-CD 4.8V 500MAh Rechargeable Battery Pack Included