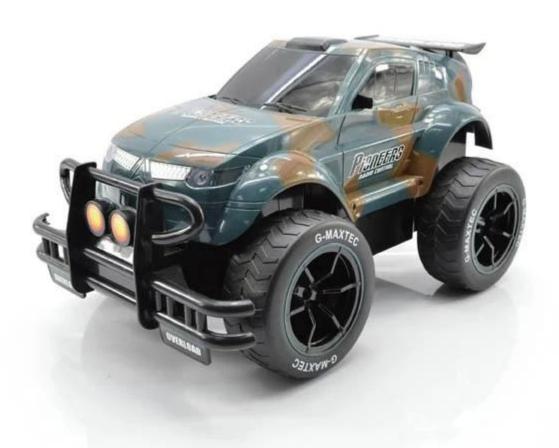

## **Specifications**

\* Material: ABS \* Color: Red/Green

\* Scale: 1:14

\* Channels: 4 Channels

\* Remote Control Frequency: 2.4GHz

\* Function: Forward/Backward/Turn Left/Turn Right

\* Battery for Car: NI-CD 4.8V 500MAh Rechargeable Battery Pack Included

## **Package Content**

1 x Car

1 x Remote Controller

1 x Charger

1 x NI-CD 4.8V 500MAh Rechargeable Battery

1 x English User Manual