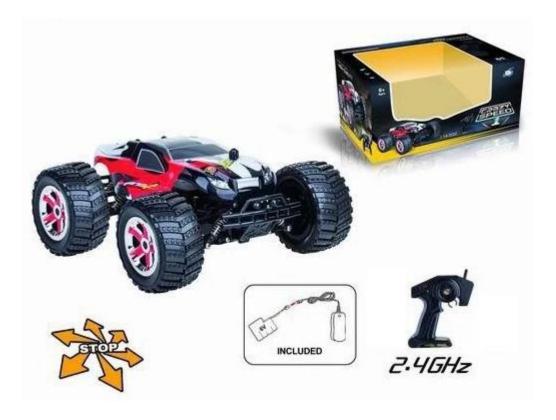

## **Highlights**

- \*1/14 scale model high speed car
- \*High quality,Competive price

## **Specifications**

\* Material: ABS \* Color: Red/Blue \* Scale: 1:14

\* Dimensions: 27×23×15 CM \* Channels: 4 Channels

\* Remote Control Frequency: 2.4GHz

\* Function: Forward/Backward/Turn Left/Turn Right

\* Battery for Car: NI-CD 6V 500MAh Rechargeable Battery Pack Included

\* Battery for Controller: 4 x 1.5V AA batteries (Not included)

\* Remote Control Range: Approx 30-40 meters

\* Charging Time: Approx 90 minutes \* Playing Time: Approx 20 minutes

\* Speed:25KM/H

\* Suitable ages: Above 6 Years old

## **Package Content**

1 x Car

1 x Controller

1 x NI-CD 6V 500MAh Rechargeable Battery

1 x Charger