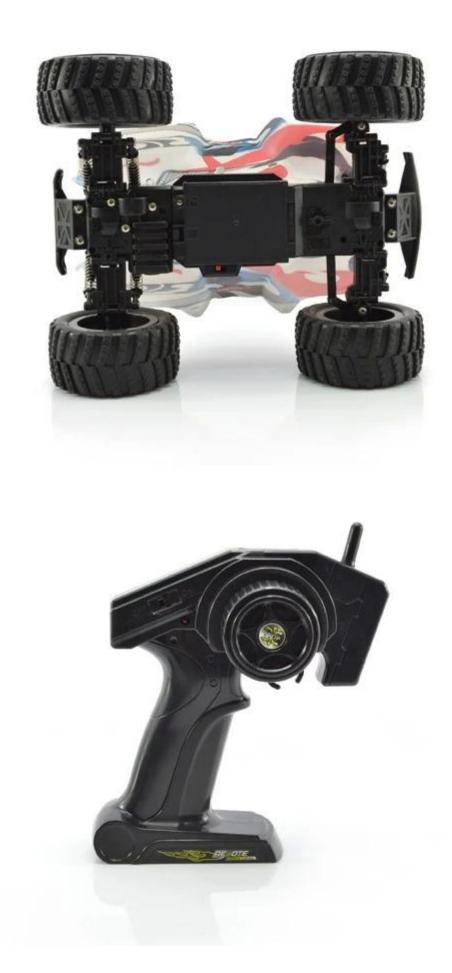

## Specifications

- \* Material: ABS
- \* Color: White
- \* Scale: 1:14
- \* Dimensions: 27×23×15 CM
- \* Channels: 4 Channels
- \* Remote Control Frequency: 2.4GHz
- \* Function: Forward/Backward/Turn Left/Turn Right
- \* Battery for Car: NI-CD 6V 500MAh Rechargeable Battery Pack Included
- \* Battery for Controller: 4 x 1.5V AA batteries (Not included)
- \* Remote Control Range: Approx 30-40 meters
- \* Charging Time: Approx 90 minutes
- \* Playing Time: Approx 20 minutes
- \* Speed:25KM/H
- \* Suitable ages: Above 6 Years old

## **Package Content**

- 1 x <u>Car</u>
- 1 x Controller
- 1 x NI-CD 6V 500MAh Rechargeable Battery
- 1 x Charger