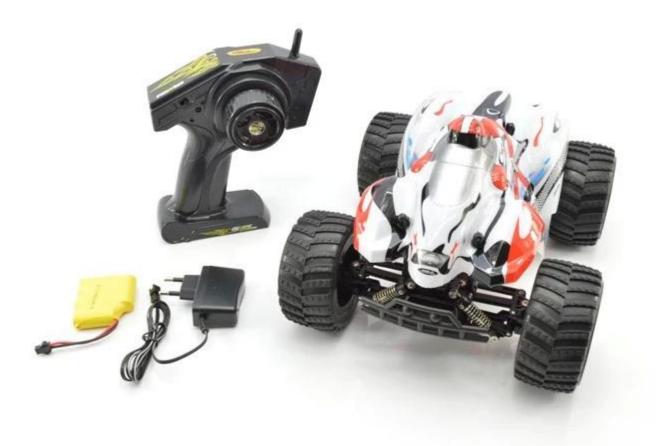

## **Package Content**

- 1 x <u>Car</u>
- 1 x Controller
- 1 x NI-CD 6V 500MAh Rechargeable Battery
- 1 x Charger