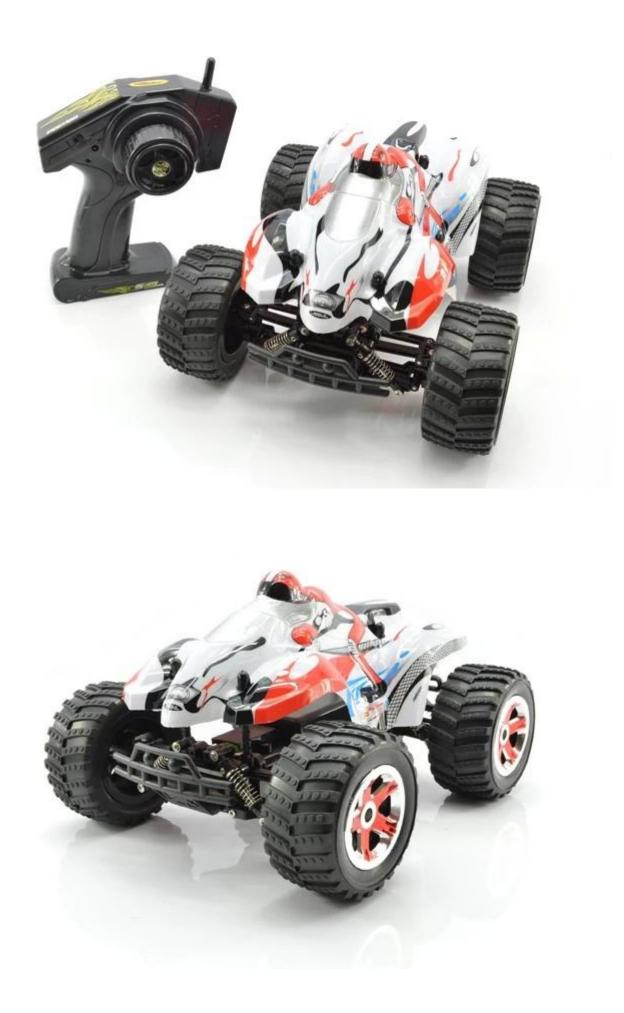

## Highlights

\*1/14 scale model high speed car \*High quality,Competive price

## Specifications

- \* Material: ABS
- \* Color: White
- \* Scale: 1:14
- \* Dimensions: 27×23×15 CM
- \* Channels: 4 Channels
- \* Remote Control Frequency: 2.4GHz
- \* Function: Forward/Backward/Turn Left/Turn Right
- \* Battery for Car: NI-CD 6V 500MAh Rechargeable Battery Pack Included
- \* Battery for Controller: 4 x 1.5V AA batteries (Not included)
- \* Remote Control Range: Approx 30-40 meters
- \* Charging Time: Approx 90 minutes
- \* Playing Time: Approx 20 minutes
- \* Speed:25KM/H
- \* Suitable ages: Above 6 Years old