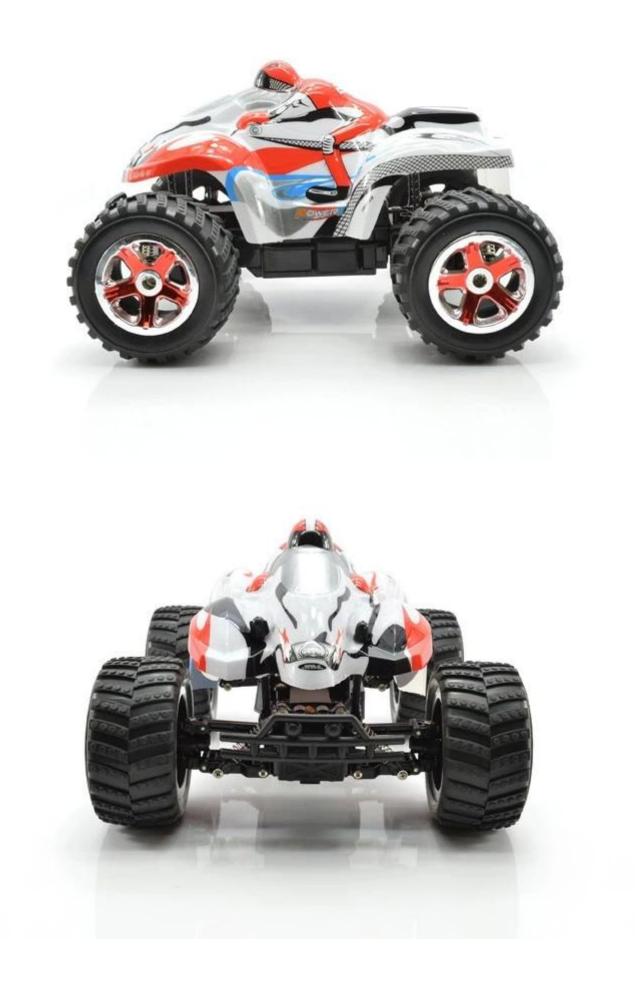

## Specifications

- \* Material: ABS
- \* Color: White
- \* Scale: 1:14
- \* Dimensions: 27×23×15 CM
- \* Channels: 4 Channels
- \* Remote Control Frequency: 2.4GHz
- \* Function: Forward/Backward/Turn Left/Turn Right
- \* Battery for Car: NI-CD 6V 500MAh Rechargeable Battery Pack Included
- \* Battery for Controller: 4 x 1.5V AA batteries (Not included)
- \* Remote Control Range: Approx 30-40 meters
- \* Charging Time: Approx 90 minutes
- \* Playing Time: Approx 20 minutes
- \* Speed:25KM/H
- \* Suitable ages: Above 6 Years old