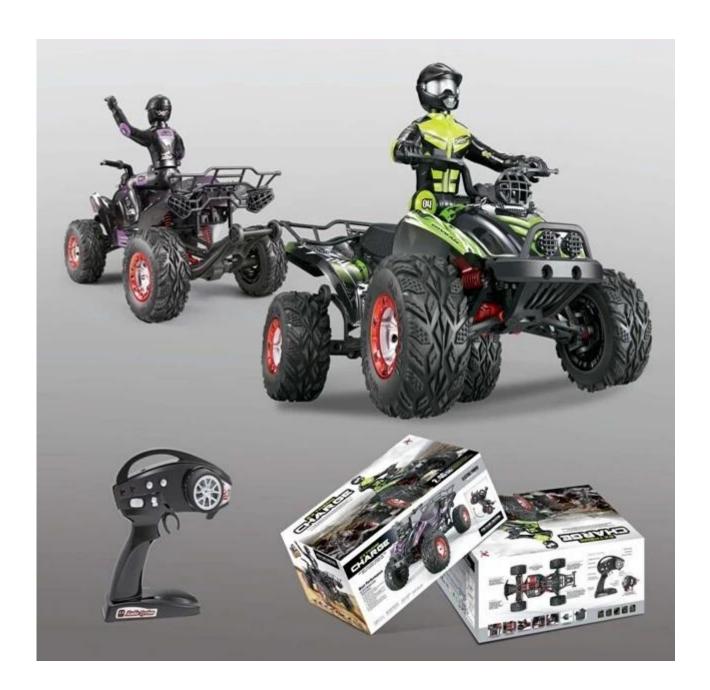

## **Specification**

Color: Green/purple Vehicle Size: 43\*25\*29cm Canopy material: PVC

Motor:390 magnetic motorSteering Servo:17gCanopy material: Tough PVC Battery:7.4V,1500MAH Lipo battery

Steering SERVO: 17g Speed:over 30km/h Axle base: 165mm

Front and rear wheel base: 105mm

Wheel diameter: 61mm Wheel breadth: 30mm Charging time: 2.5h

Operating time: around 10 minutes Remote control distance: over 80m

Suitable battery for Transmitter: 4 \* AA battery(not included)

## Packing Included

- 1 X RC Car
- 1 X Transmitter
- 1 X Charger
- 1 X Manual