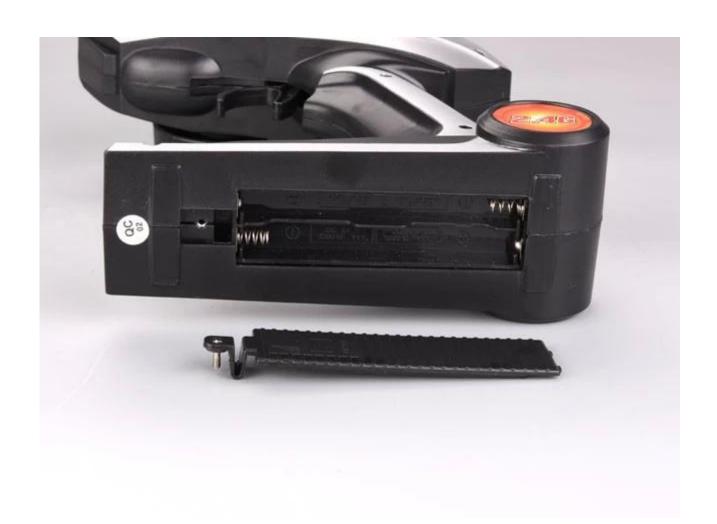

## **Specifications**

- \* Material: ABS
- \* Color: White/Orange
- \* Scale: 1:12
- \* Dimensions: 42×21.5×17 CM
- \* Channels: 4 Channels
- \* Remote Control frequency: 2.4GHz
- \* Function: Forward/Backward/Turn Left/Turn Right
- \* Battery for Car: 7.4V 1500mAh Li-poly Rechargeable Battery Pack Included
- \* Battery for Controller: 4 x "AAA" batteries (Included)
- \* Remote Control Range: Approx 50 metres
- \* Charging Time: Approx 120 minutes
- \* Playing Time: Approx 15 minutes
- \* Speed: 35KM/H
- \* Suitable ages: Above 14 Years old

## **Package Content**

- 1 x Car
- 1 x Remote Controller
- 1 x Charger
- 1 x Vibration Damping Adjustment Ring(Large, Meduim, Small)
- 4 x R Type Lock
- 1 x Cross Wrench
- 4 x "AAA" Batteries
- 1 x English User Manual