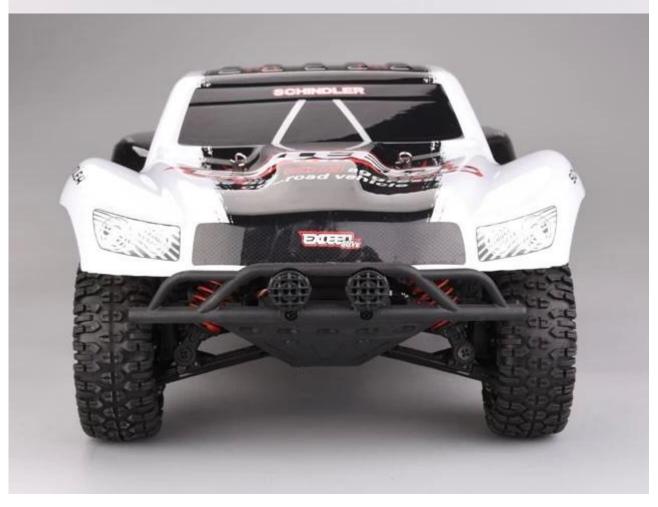

## **Specifications**

- \* Material: ABS
- \* Color: White/Orange
- \* Scale: 1:12
- \* Dimensions: 42×21.5×17 CM
- \* Channels: 4 Channels
- \* Remote Control frequency: 2.4GHz
- \* Function: Forward/Backward/Turn Left/Turn Right
- \* Battery for Car: 7.4V 1500mAh Li-poly Rechargeable Battery Pack Included
- \* Battery for Controller: 4 x "AAA" batteries (Included)
- \* Remote Control Range: Approx 50 metres
- \* Charging Time: Approx 120 minutes
- \* Playing Time: Approx 15 minutes
- \* Speed: 35KM/H
- \* Suitable ages: Above 14 Years old