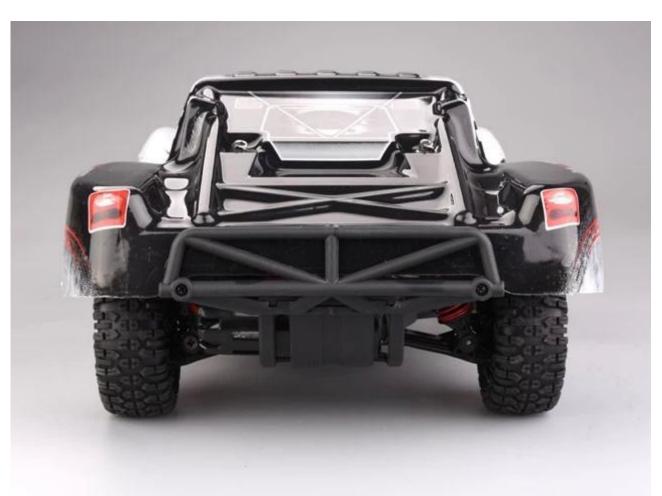

## **Specifications**

- \* Material: ABS
- \* Color: White/Orange
- \* Scale: 1:12
- \* Dimensions: 42×21.5×17 CM
- \* Channels: 4 Channels
- \* Remote Control frequency: 2.4GHz
- \* Function: Forward/Backward/Turn Left/Turn Right
- \* Battery for Car: 7.4V 1500mAh Li-poly Rechargeable Battery Pack Included
- \* Battery for Controller: 4 x "AAA" batteries (Included)
- \* Remote Control Range: Approx 50 metres
- \* Charging Time: Approx 120 minutes
- \* Playing Time: Approx 15 minutes
- \* Speed: 35KM/H
- \* Suitable ages: Above 14 Years old