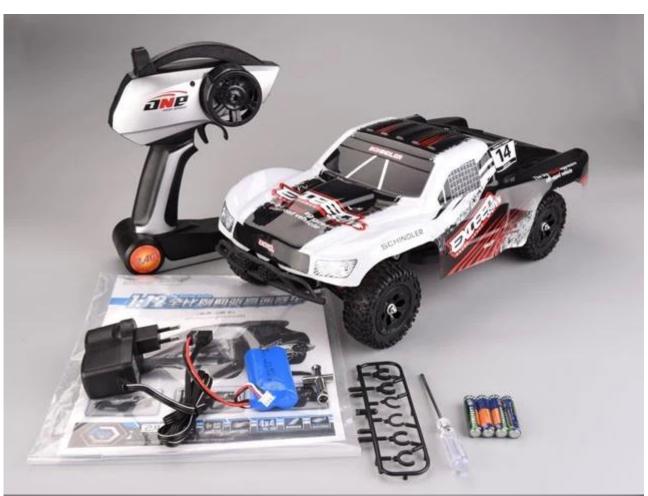

## **Package Content**

- 1 x Car
- 1 x Remote Controller
- 1 x Charger
- 1 x Vibration Damping Adjustment Ring(Large, Meduim, Small)
- 4 x R Type Lock
- 1 x Cross Wrench
- 4 x "AAA" Batteries
- 1 x English User Manual