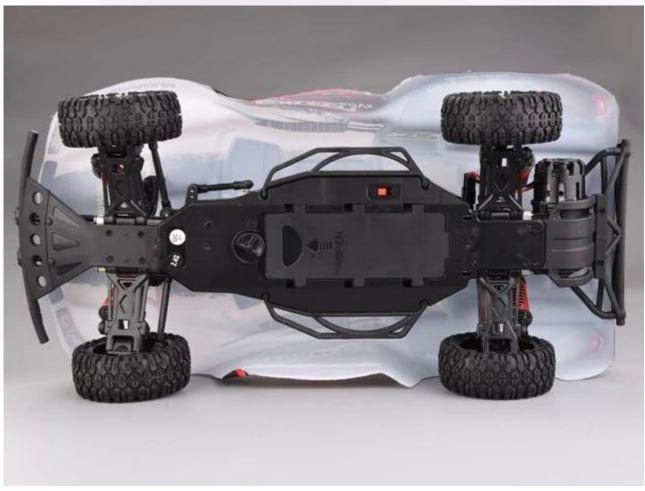

## **Highlights**

- \*Shock absorber design
- \*Have four wheel independent suspension system
- \*Configuration standard servo operation