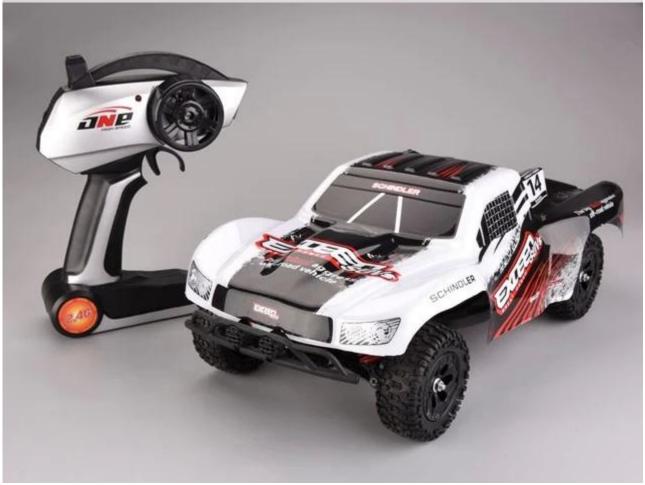

## **Specifications**

- \* Material: ABS
- \* Color: White/Orange
- \* Scale: 1:12
- \* Dimensions: 42×21.5×17 CM
- \* Channels: 4 Channels
- \* Remote Control frequency: 2.4GHz
- \* Function: Forward/Backward/Turn Left/Turn Right
- \* Battery for Car: 7.4V 1500mAh Li-poly Rechargeable Battery Pack Included
- \* Battery for Controller: 4 x "AAA" batteries (Included)
- \* Remote Control Range: Approx 50 metres
- \* Charging Time: Approx 120 minutes
- \* Playing Time: Approx 15 minutes
- \* Speed: 35KM/H
- \* Suitable ages: Above 14 Years old