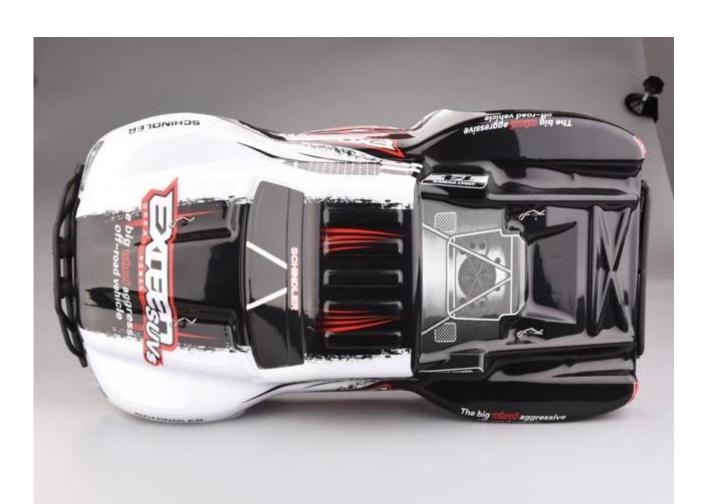

## **Specifications**

- \* Material: ABS
- \* Color: White/Orange
- \* Scale: 1:12
- \* Dimensions: 42×21.5×17 CM
- \* Channels: 4 Channels
- \* Remote Control frequency: 2.4GHz
- \* Function: Forward/Backward/Turn Left/Turn Right
- \* Battery for Car: 7.4V 1500mAh Li-poly Rechargeable Battery Pack Included
- \* Battery for Controller: 4 x "AAA" batteries (Included)
- \* Remote Control Range: Approx 50 metres
- \* Charging Time: Approx 120 minutes
- \* Playing Time: Approx 15 minutes
- \* Speed: 35KM/H
- \* Suitable ages: Above 14 Years old