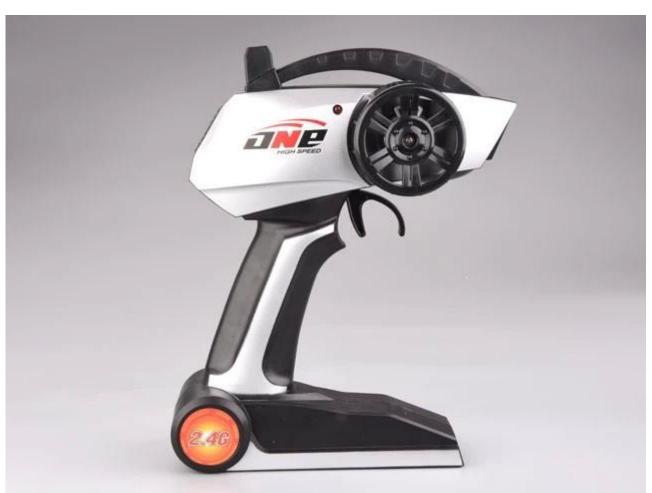

## **Specifications**

- \* Material: ABS
- \* Color: White/Orange
- \* Scale: 1:12
- \* Dimensions: 42×21.5×17 CM
- \* Channels: 4 Channels
- \* Remote Control frequency: 2.4GHz
- \* Function: Forward/Backward/Turn Left/Turn Right
- \* Battery for Car: 7.4V 1500mAh Li-poly Rechargeable Battery Pack Included
- \* Battery for Controller: 4 x "AAA" batteries (Included)
- \* Remote Control Range: Approx 50 metres
- \* Charging Time: Approx 120 minutes
- \* Playing Time: Approx 15 minutes
- \* Speed: 35KM/H
- \* Suitable ages: Above 14 Years old