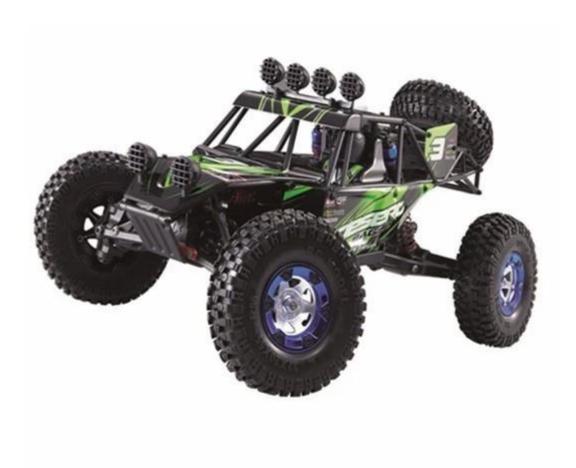

## **Specifications**

\* Material: ABS \* Color: Red/Green

\* Scale: 1:12

\* High Speed Car Size: 40×23×16.5 CM

\* Channels: 4 Channels

\* Remote Control Frequency: 2.4GHz

\* Function: Forward/Backward/Turn Left/Turn Right

\* Speed: 35KM/H

\* Suitable ages: Above 6 Years old