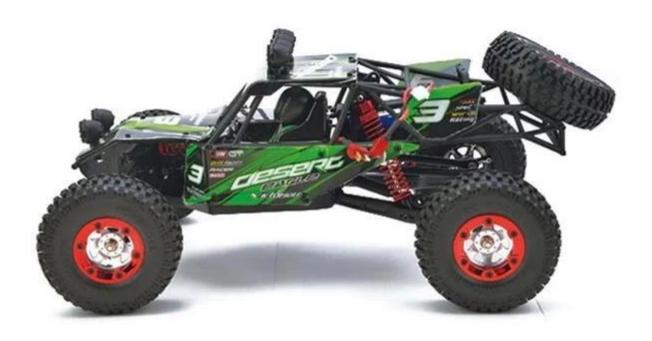

## **Specifications**

\* Material: ABS \* Color: Red/Green

\* Scale: 1:12

\* High Speed Car Size: 40×23×16.5 CM

\* Channels: 4 Channels

\* Remote Control Frequency: 2.4GHz

\* Function: Forward/Backward/Turn Left/Turn Right

\* Speed: 35KM/H

\* Suitable ages: Above 6 Years old