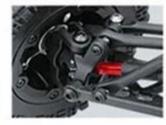

dent metal shock absorber

## **Specifications**

\* Material: ABS \* Color: Red/Green

\* Scale: 1:12

\* High Speed Car Size: 40×23×16.5 CM

\* Channels: 4 Channels

\* Remote Control Frequency: 2.4GHz

\* Function: Forward/Backward/Turn Left/Turn Right

\* Battery for Car: NI-CD 7.4V 1500MAh Rechargeable Battery Pack Included

\* Battery for Controller: 4 x 1.5V AA batteries (Not included)

\* Remote Control Range: Approx 80 meters

\* Charging Time: Approx 150 minutes \* Playing Time: Approx 15 minutes

\* Speed: 35KM/H

\* Suitable ages: Above 6 Years old

## **Package Content**

1 x Car

1 x Controller

1 x NI-CD 7.4V 1500MAh Rechargeable Battery

1 x Charger

1 x English User Manual













Suspended Shock Structure



Front Shock Structure



Rear Suspension



Speed Changer



Universal Shaft



All Metal Differential



Server