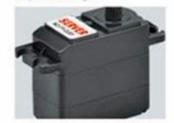

s**

\* Material: ABS \* Color: Red/Green

\* Scale: 1:12

\* High Speed Car Size: 40×23×16.5 CM

\* Channels: 4 Channels

\* Remote Control Frequency: 2.4GHz

\* Function: Forward/Backward/Turn Left/Turn Right

\* Battery for Car: NI-CD 7.4V 1500MAh Rechargeable Battery Pack Included

\* Battery for Controller: 4 x 1.5V AA batteries (Not included)

\* Remote Control Range: Approx 80 meters

\* Charging Time: Approx 150 minutes \* Playing Time: Approx 15 minutes

\* Speed: 35KM/H

\* Suitable ages: Above 6 Years old

## **Package Content**

1 x Car

1 x Controller

1 x NI-CD 7.4V 1500MAh Rechargeable Battery

1 x Charger

1 x English User Manual













Suspended Shock Structure



Front Shock Structure



Rear Suspension



Speed Changer



Universal Shaft



All Metal Differential



Server