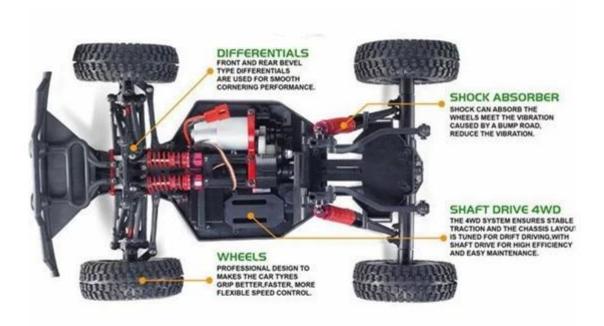

al synchronization control function
- \*Planetary differential gear
- \*Damping type independent metal shock absorber

## **Specifications**

\* Material: ABS \* Color: Red/Green

\* Scale: 1:12

\* High Speed Car Size: 40×23×16.5 CM

\* Channels: 4 Channels

\* Remote Control Frequency: 2.4GHz

\* Function: Forward/Backward/Turn Left/Turn Right

\* Battery for Car: NI-CD 7.4V 1500MAh Rechargeable Battery Pack Included

\* Battery for Controller: 4 x 1.5V AA batteries (Not included)

\* Remote Control Range: Approx 80 meters

\* Charging Time: Approx 150 minutes \* Playing Time: Approx 15 minutes

\* Speed: 35KM/H

\* Suitable ages: Above 6 Years old

## **Package Content**

1 x Car

1 x Controller

1 x NI-CD 7.4V 1500MAh Rechargeable Battery

1 x Charger

1 x English User Manual













Suspended Shock Structure



Front Shock Structure



Rear Suspension



Speed Changer



Universal Shaft



All Metal Differential



Server