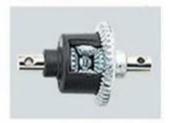

sorber

## **Specifications**

\* Material: ABS \* Color: Red/Green

\* Scale: 1:12

\* High Speed Car Size: 40×23×16.5 CM

\* Channels: 4 Channels

\* Remote Control Frequency: 2.4GHz

\* Function: Forward/Backward/Turn Left/Turn Right

\* Battery for Car: NI-CD 7.4V 1500MAh Rechargeable Battery Pack Included

\* Battery for Controller: 4 x 1.5V AA batteries (Not included)

\* Remote Control Range: Approx 80 meters

\* Charging Time: Approx 150 minutes \* Playing Time: Approx 15 minutes

\* Speed: 35KM/H

\* Suitable ages: Above 6 Years old

## **Package Content**

1 x Car

1 x Controller

1 x NI-CD 7.4V 1500MAh Rechargeable Battery

1 x Charger

1 x English User Manual













Suspended Shock Structure



Front Shock Structure



Rear Suspension



Speed Changer



Universal Shaft



All Metal Differential



Server