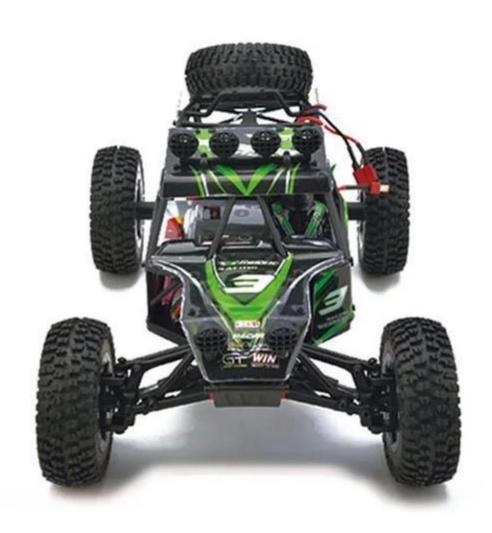

## **Specifications**

\* Material: ABS \* Color: Red/Green

\* Scale: 1:12

\* High Speed Car Size: 40×23×16.5 CM

\* Channels: 4 Channels

\* Remote Control Frequency: 2.4GHz

\* Function: Forward/Backward/Turn Left/Turn Right

\* Speed: 35KM/H

\* Suitable ages: Above 6 Years old