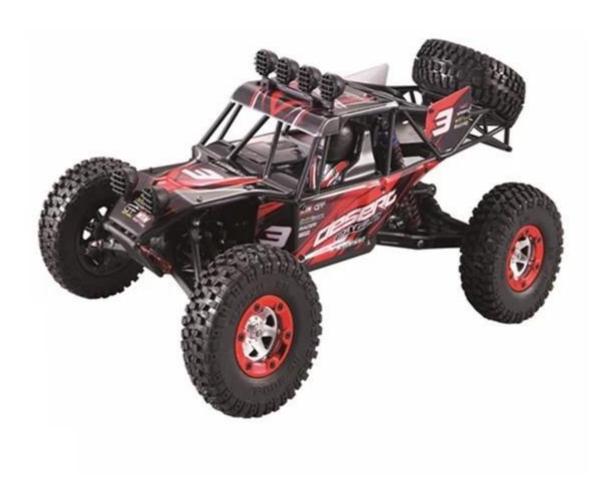

## **Specifications**

\* Material: ABS \* Color: Red/Green

\* Scale: 1:12

\* High Speed Car Size: 40×23×16.5 CM

\* Channels: 4 Channels

\* Remote Control Frequency: 2.4GHz

\* Function: Forward/Backward/Turn Left/Turn Right

\* Speed: 35KM/H

\* Suitable ages: Above 6 Years old