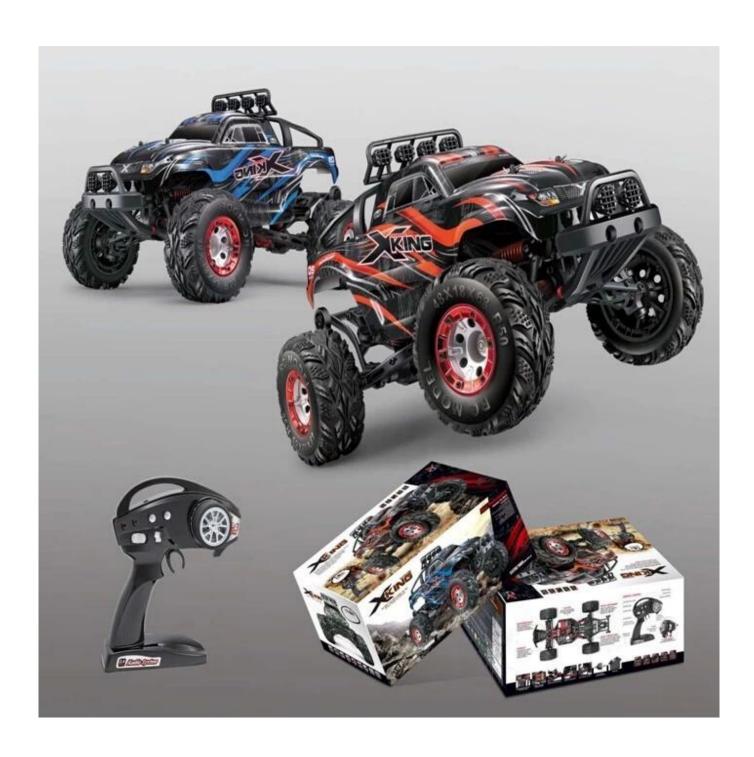

## Highlight

- 1.forward,reverse
- 2.left/right turn and stop
- 3.adjustable front wheel alignment
- 4.mad runner x speed
- 5.hobby grade6
- 6.Over 35 kilometers/Hour
- 7.Hot Selling Item
- 8.Independent suspention system
- 9.Strong Quality, Stylish Design
- 10. Exercise Response Ability And Coordination
- 11. Most welcome toys for kids

High quality car body

Metal differential

Four-wheel independent suspension Come with 4-wheel shock absorbers With Proportional Steering function

## Specification

Color: Grenn.Red.Blue Vehicle Size: 43\*25\*22cm Max. Speed: About 40km/h Net Weight: About 1.4kg Motor: 390 High-speed Motor

ESC: 40A ESC Frequency: 2.4GHz

Battery: 4pcs 1.5V AA (NOT INCLUDED)

Control Range: About 80m

Battery for car:7.4V 1500mAh Li Battery (INCLUDED) Battery for controller:4 x"AA"for controller (Not included)

Playing Time: About 10 minutes Charging Time: About 150mins

Speed:30KM/H

## Packing Included

1 X RC Car

1 X Transmitter

1 X Charger

1 X Manual