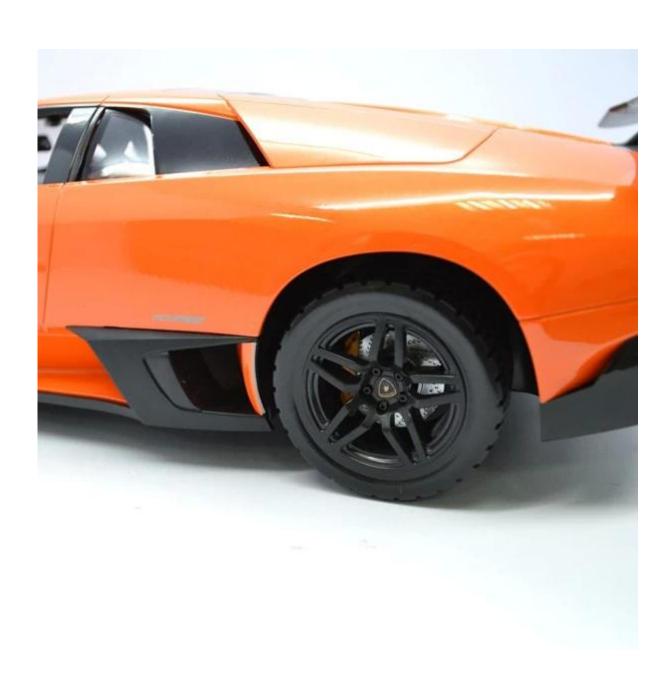

## **Specifications**

- \* Material: ABS
- \* Color: Yellow/Orange/Grey
- \* Scale: 1:10
- \* Dimensions: 48×22×11 CM
- \* Channels: 4 Channels
- \* Remote Control Frequency: 27MHz
- \* Function: Forward/Backward/Turn Left/Turn Right/Light
- \* Battery for Car: NI-CD 9.6V 1000MAh Rechargeable Battery Pack Included
- \* Battery for Controller: 1 x 9V battery (Not included)
- \* Remote Control Range: Approx 35 meters
- \* Charging Time: Approx 240 minutes
- \* Playing Time: Approx 18 minutes
- \* Suitable ages: Above 6 Years old