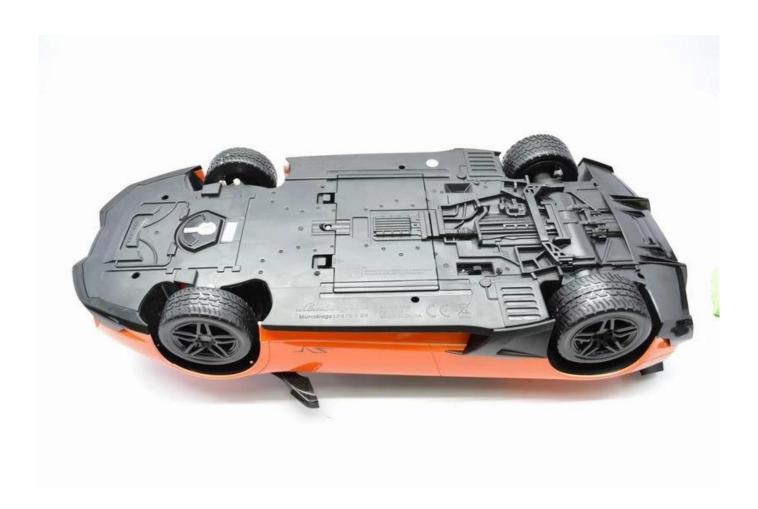

## **Specifications**

- \* Material: ABS
- \* Color: Yellow/Orange/Grey
- \* Scale: 1:10
- \* Dimensions: 48×22×11 CM
- \* Channels: 4 Channels
- \* Remote Control Frequency: 27MHz
- \* Function: Forward/Backward/Turn Left/Turn Right/Light
- \* Battery for Car: NI-CD 9.6V 1000MAh Rechargeable Battery Pack Included
- \* Battery for Controller: 1 x 9V battery (Not included)
- \* Remote Control Range: Approx 35 meters
- \* Charging Time: Approx 240 minutes
- \* Playing Time: Approx 18 minutes
- \* Suitable ages: Above 6 Years old