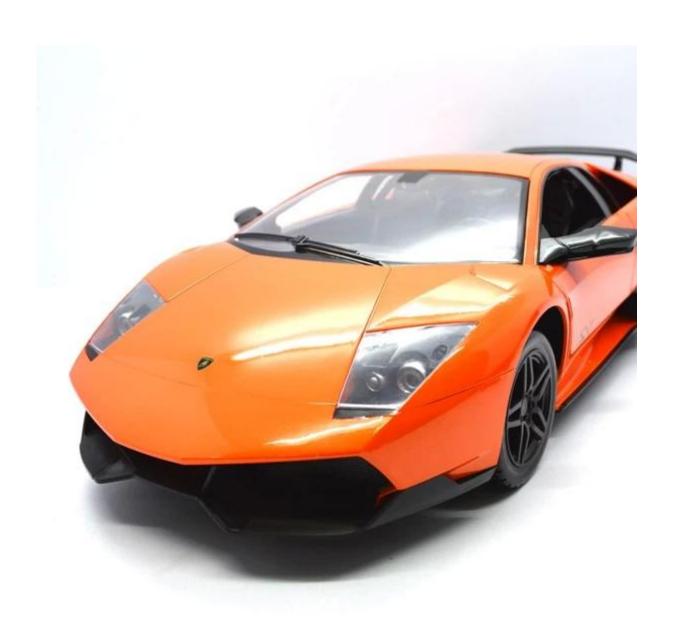

## **Specifications**

- \* Material: ABS
- \* Color: Yellow/Orange/Grey
- \* Scale: 1:10
- \* Dimensions: 48×22×11 CM
- \* Channels: 4 Channels
- \* Remote Control Frequency: 27MHz
- \* Function: Forward/Backward/Turn Left/Turn Right/Light
- \* Battery for Car: NI-CD 9.6V 1000MAh Rechargeable Battery Pack Included
- \* Battery for Controller: 1 x 9V battery (Not included)
- \* Remote Control Range: Approx 35 meters
- \* Charging Time: Approx 240 minutes
- \* Playing Time: Approx 18 minutes
- \* Suitable ages: Above 6 Years old