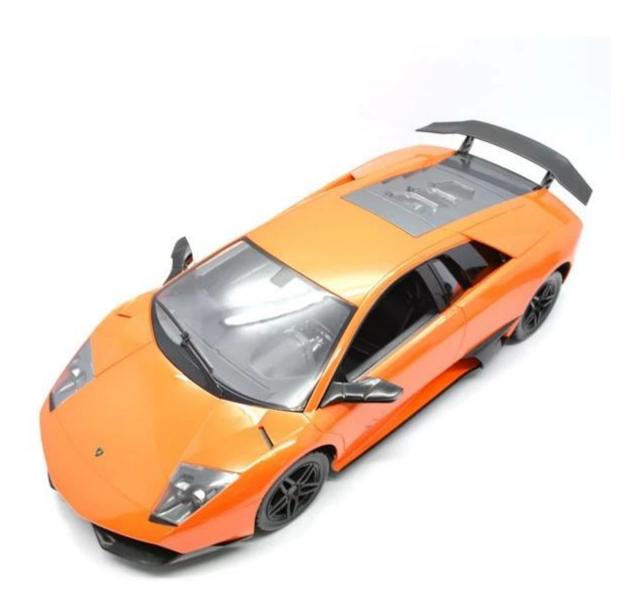

## **Specifications**

- \* Material: ABS
- \* Color: Yellow/Orange/Grey
- \* Scale: 1:10
- \* Dimensions: 48×22×11 CM
- \* Channels: 4 Channels
- \* Remote Control Frequency: 27MHz
- \* Function: Forward/Backward/Turn Left/Turn Right/Light
- \* Battery for Car: NI-CD 9.6V 1000MAh Rechargeable Battery Pack Included
- \* Battery for Controller: 1 x 9V battery (Not included)
- \* Remote Control Range: Approx 35 meters
- \* Charging Time: Approx 240 minutes
- \* Playing Time: Approx 18 minutes
- \* Suitable ages: Above 6 Years old