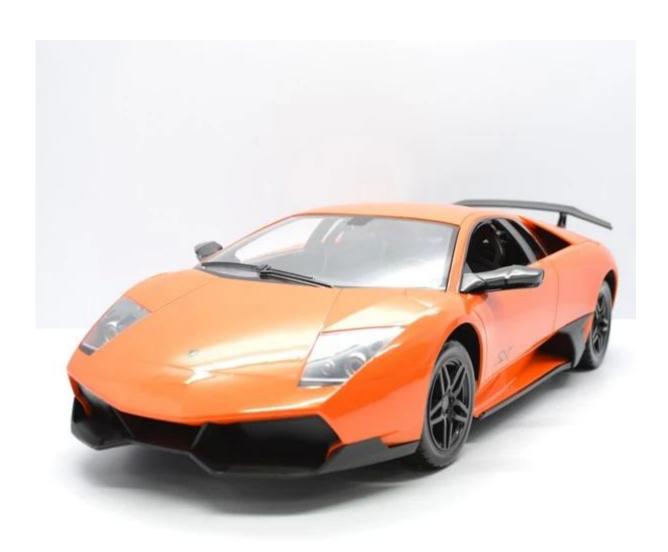

## **Specifications**

- \* Material: ABS
- \* Color: Yellow/Orange/Grey
- \* Scale: 1:10
- \* Dimensions: 48×22×11 CM
- \* Channels: 4 Channels
- \* Remote Control Frequency: 27MHz
- \* Function: Forward/Backward/Turn Left/Turn Right/Light
- \* Battery for Car: NI-CD 9.6V 1000MAh Rechargeable Battery Pack Included
- \* Battery for Controller: 1 x 9V battery (Not included)
- \* Remote Control Range: Approx 35 meters
- \* Charging Time: Approx 240 minutes
- \* Playing Time: Approx 18 minutes
- \* Suitable ages: Above 6 Years old