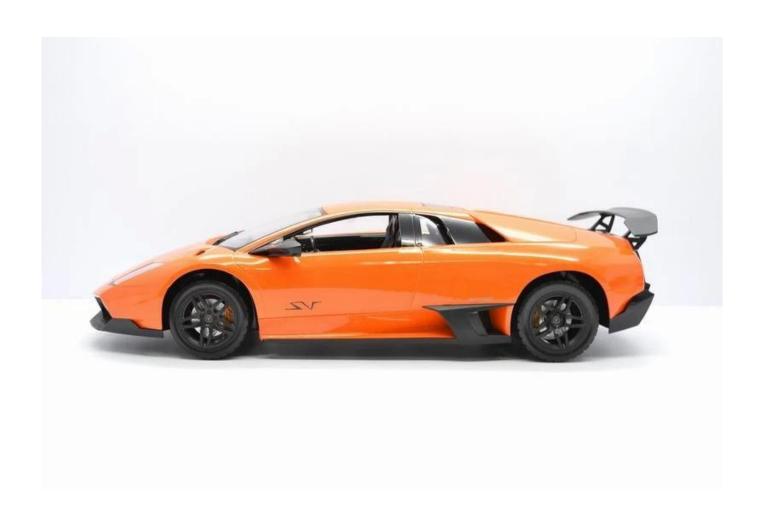

## **Specifications**

- \* Material: ABS
- \* Color: Yellow/Orange/Grey
- \* Scale: 1:10
- \* Dimensions: 48×22×11 CM
- \* Channels: 4 Channels
- \* Remote Control Frequency: 27MHz
- \* Function: Forward/Backward/Turn Left/Turn Right/Light
- \* Battery for Car: NI-CD 9.6V 1000MAh Rechargeable Battery Pack Included
- \* Battery for Controller: 1 x 9V battery (Not included)
- \* Remote Control Range: Approx 35 meters
- \* Charging Time: Approx 240 minutes
- \* Playing Time: Approx 18 minutes
- \* Suitable ages: Above 6 Years old