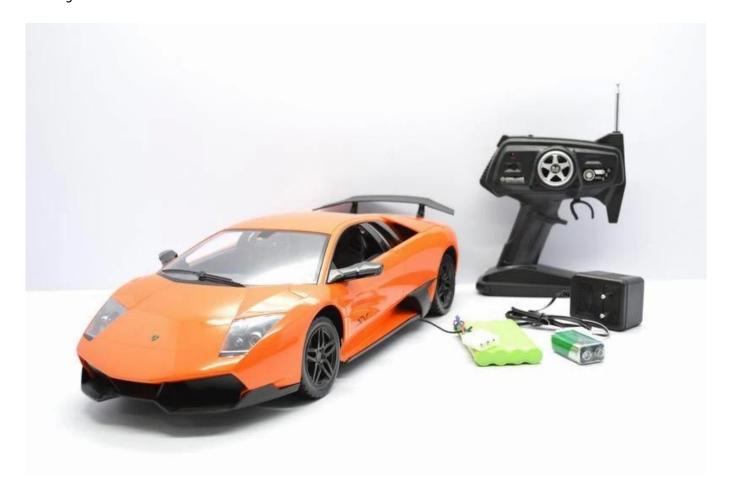

## **Specifications**

- \* Material: ABS
- \* Color: Yellow/Orange/Grey
- \* Scale: 1:10
- \* Dimensions: 48×22×11 CM
- \* Channels: 4 Channels
- \* Remote Control Frequency: 27MHz
- \* Function: Forward/Backward/Turn Left/Turn Right/Light
- \* Battery for Car: NI-CD 9.6V 1000MAh Rechargeable Battery Pack Included
- \* Battery for Controller: 1 x 9V battery (Not included)
- \* Remote Control Range: Approx 35 meters
- \* Charging Time: Approx 240 minutes
- \* Playing Time: Approx 18 minutes
- \* Suitable ages: Above 6 Years old

## **Package Content**

- 1 x Car
- 1 x NI-CD 9.6V 1000MAh Rechargeable Battery
- 1 x Controller
- 1 x Charger
- 1 x English User Manual